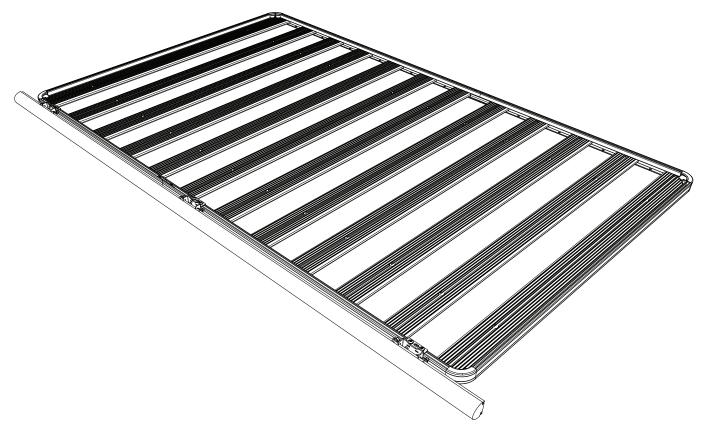

### **1** GET ORGANIZED

| IN THE BOX |      |                             |
|------------|------|-----------------------------|
| 1          | 3 X  | Mounting Bracket            |
| 2          | 6 X  | M6 x 16 Hex Bolt            |
| 3          | 6 X  | M6 x 12 x 1SS Flat Washer   |
| 4          | 6 X  | M6 Nyloc Nut                |
| 5          | 6 X  | M6 Nut Cap                  |
| 6          | 6 X  | M8 x 20 Hex Bolt            |
| 7          | 15 X | M8 x 16 x 1.6SS Flat Washer |
| 8          | 15 X | M8 Nyloc Nut                |
| 9          | 6 X  | M8 Nut Cap                  |
| 10         | 6 X  | M8 x 25 Button Head Bolt    |
| 11         | 3 X  | M8 x 20 Button Head Bolt    |