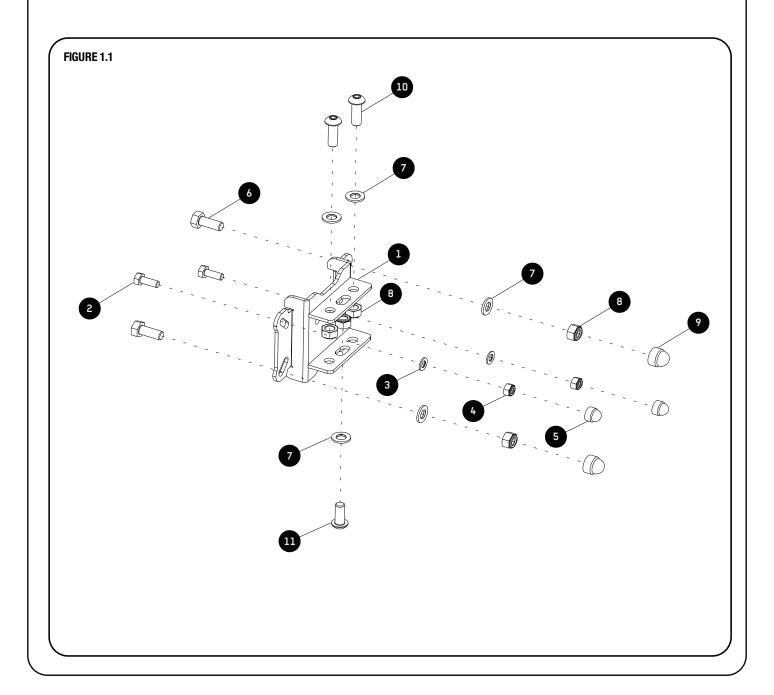

### **1** GET ORGANIZED

| IN THE BOX |      |                             |
|------------|------|-----------------------------|
| 1          | 3 X  | Mounting Bracket            |
| 2          | 6 X  | M6 x 16 Hex Bolt            |
| 3          | 6 X  | M6 x 12 x 1SS Flat Washer   |
| 4          | 6 X  | M6 Nyloc Nut                |
| 5          | 6 X  | M6 Nut Cap                  |
| 6          | 6 X  | M8 x 20 Hex Bolt            |
| 7          | 15 X | M8 x 16 x 1.6SS Flat Washer |
| 8          | 15 X | M8 Nyloc Nut                |
| 9          | 6 X  | M8 Nut Cap                  |
| 10         | 6 X  | M8 x 25 Button Head Bolt    |
| 11         | 3 X  | M8 x 20 Button Head Bolt    |

2.2

Depending on the type of Awning Extrusion, slide either three M6 x 16 Hex Bolt or three M8 x 20 Hex Bolts (Items 2 or 6) into the top extrusion slot and three into the bottom extrusion slot.

Place the Mounting Brackets over the Hex Bolts (two per bracket). Fit a flat washer and Nyloc Nut onto the bolts used (Items 3, 4 or 7, 8). Space the Mounting Brackets accordingly.

2.3

Position the Awning onto the Slimline II Rack with the help of a friend. Secure the center Mounting Bracket first.

Fit the M8 x 16 x 1.6SS Flat washer and the M8 Nyloc Nuts loosely onto the M8 x 25 Button Head Bolts (Items 7, 8, 10). Do the same with both other Brackets. Make sure the Awning is centered correctly.

Underneath the Mounting Brackets, you will notice the center hole in the Bracket lines up to the hole in the Side Profile. Insert a M8 x 20 Button Head Bolt and M8 x 16 x 1.6SS Flat Washer (Items 7, 11) and secure with a M8 Nyloc Nut (Item 8).