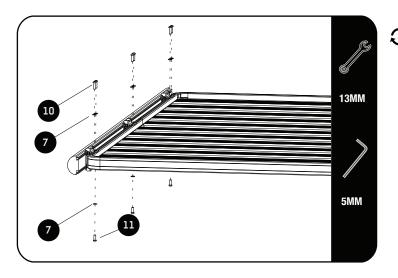

2.3

Position the Awning onto the Slimline II Rack with the help of a friend. Secure the center Mounting Bracket first.

Fit the M8 x 16 x 1.6SS Flat washer and the M8 Nyloc Nuts loosely onto the M8 x 25 Button Head Bolts (Items 7, 8, 10). Do the same with both other Brackets. Make sure the Awning is centered correctly.

Underneath the Mounting Brackets, you will notice the center hole in the Bracket lines up to the hole in the Side Profile. Insert a M8 x 20 Button Head Bolt and M8 x 16 x 1.6SS Flat Washer (Items 7, 11) and secure with a M8 Nyloc Nut (Item 8).

Fully tighten all fasteners and place Nut Caps over nuts (Either Item 5 or 9).