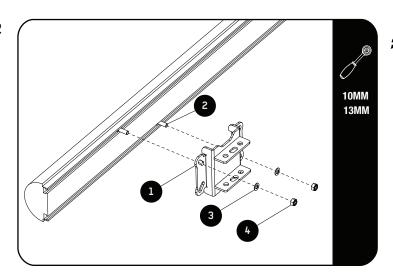

#### **AWNING BRACKET INSTALLATION - SLIMLINE II RACK**

2.1

Choose which side for the Slimline II Tray you'd like to install the Awning.

On the chosen side, slide six M8 Nyloc Nuts (Item 8) in the T-slot channel at the corner of the Tray making sure the M8 Nyloc Nut thread is facing upward. Two M8 Nyloc Nuts will be used for each Mounting Bracket (Item 1). Spacing of the Nyloc Nuts will depend on the length of the Tray and the Awning. The Mounting Brackets must be positioned between two Slats.

2.2

Depending on the type of Awning Extrusion, slide either three M6 x 16 Hex Bolt or three M8 x 20 Hex Bolts (Items 2 or 6) into the top extrusion slot and three into the bottom extrusion slot.

Place the Mounting Brackets over the Hex Bolts (two per bracket). Fit a flat washer and Nyloc Nut onto the bolts used (Items 3, 4 or 7, 8). Space the Mounting Brackets accordingly.