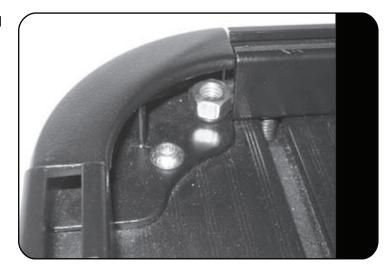

Underneath the Mounting Brackets, you will notice the center hole in the Bracket lines up to the hole in the Side Profile. Insert a M8 x 20 Button Head Bolt and M8 x 16 x 1.6SS Flat Washer (Items 7, 11) and secure with a M8 Nyloc Nut (Item 8).

Fully tighten all fasteners and place Nut Caps over nuts (Either Item 5 or 9).