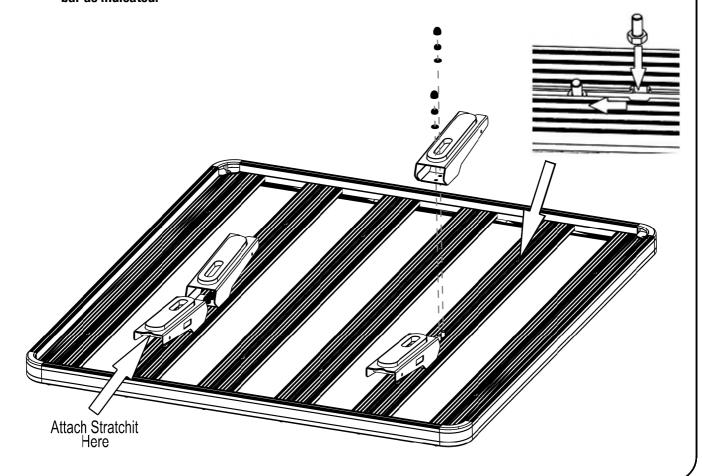

Secure your Board using the Stratchits supplied. The Stratchits are attached to the Carriers on the cross bar as indicated.

( **B** ) Congratulations, you have completed your installation. Take a step back and admire your work. Good Job!