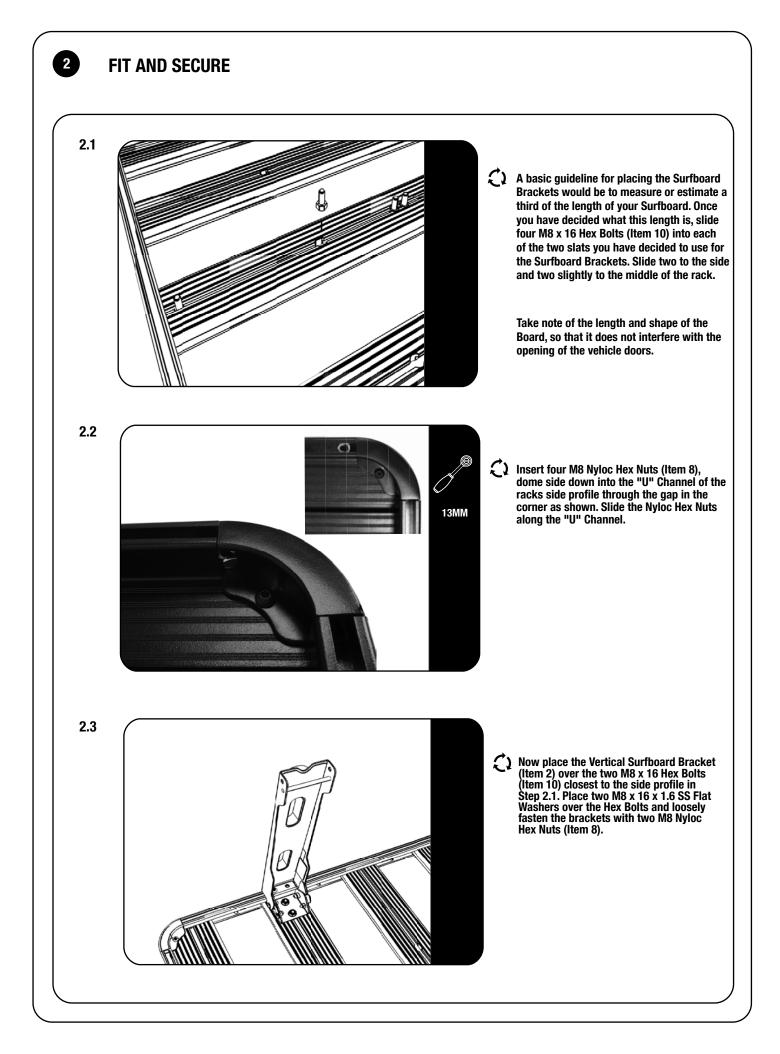

-------------|
| 1          | 2 X  | Surfboard Support Brackets (1 LH & 1 RH) |
| 2          | 2 X  | Vertical Surfboard Bracket               |
| 3          | 2 X  | Vertical Bracket Catch                   |
| 4          | 4 X  | M8 x 25 Button Head                      |
| 5          | 12 X | M8 x 16 x 1.6 SS Flat Washer             |
| 6          | 1 X  | Stratchits With Carabiner (Pair)         |
| 7          | 2 X  | Stratchit Rubber Pad                     |
| 8          | 12 X | M8 Nyloc Hex Nut                         |
| 9          | 8 X  | M8 Nut Cap                               |
| 10         | 10 X | M8 x 16 Hex Bolt                         |
| 11         | 2 X  | M8 Eye Nut                               |
| 12         | 2 X  | M8 Nylon Washer                          |







### FIT AND SECURE

2