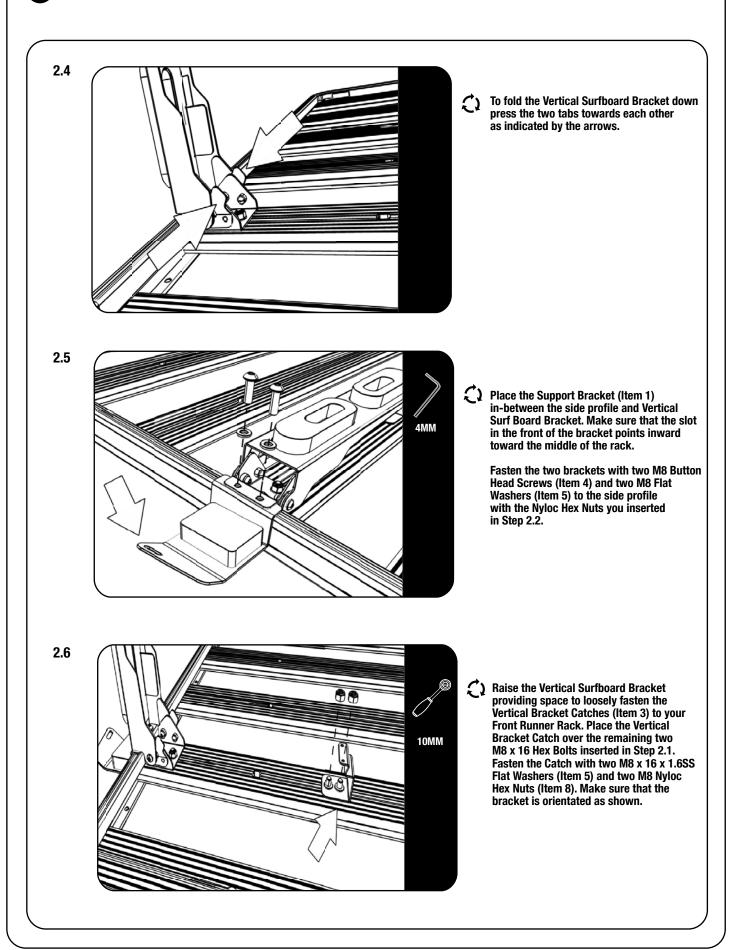

| 2 X  | Surfboard Support Brackets (1 LH & 1 RH) |
| 2          | 2 X  | Vertical Surfboard Bracket               |
| 3          | 2 X  | Vertical Bracket Catch                   |
| 4          | 4 X  | M8 x 25 Button Head                      |
| 5          | 12 X | M8 x 16 x 1.6 SS Flat Washer             |
| 6          | 1 X  | Stratchits With Carabiner (Pair)         |
| 7          | 2 X  | Stratchit Rubber Pad                     |
| 8          | 12 X | M8 Nyloc Hex Nut                         |
| 9          | 8 X  | M8 Nut Cap                               |
| 10         | 10 X | M8 x 16 Hex Bolt                         |
| 11         | 2 X  | M8 Eye Nut                               |
| 12         | 2 X  | M8 Nylon Washer                          |







### FIT AND SECURE

2