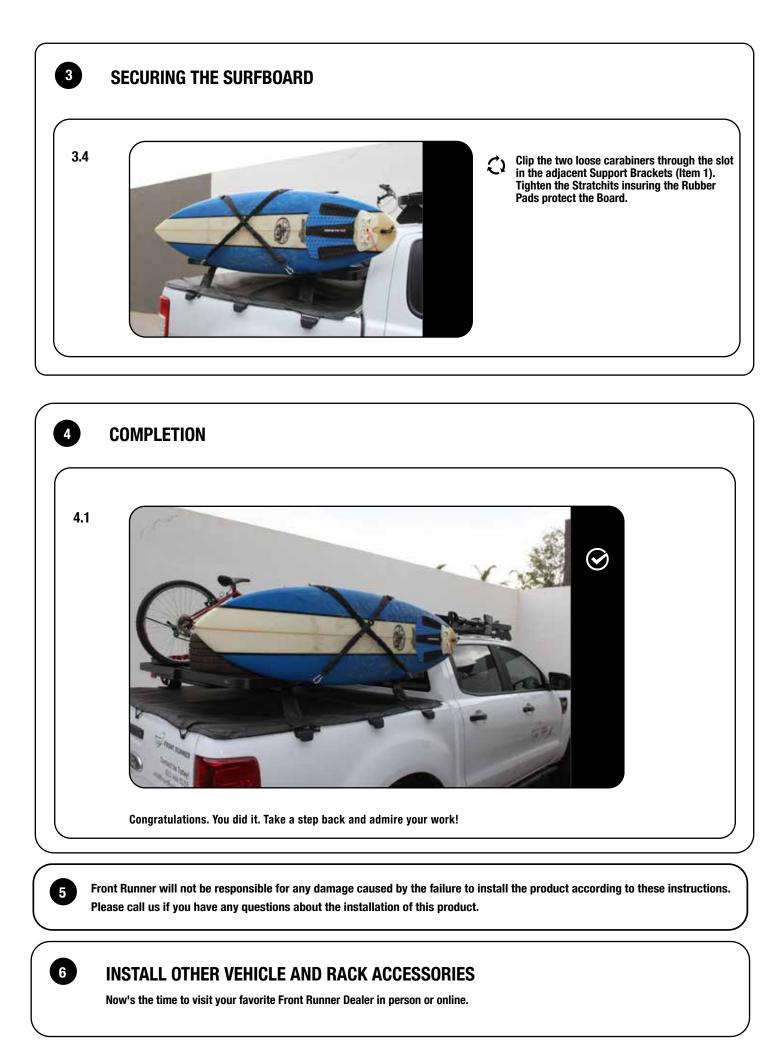

X  | Surfboard Support Brackets (1 LH & 1 RH) |
| 2          | 2 X  | Vertical Surfboard Bracket               |
| 3          | 2 X  | Vertical Bracket Catch                   |
| 4          | 4 X  | M8 x 25 Button Head                      |
| 5          | 12 X | M8 x 16 x 1.6 SS Flat Washer             |
| 6          | 1 X  | Stratchits With Carabiner (Pair)         |
| 7          | 2 X  | Stratchit Rubber Pad                     |
| 8          | 12 X | M8 Nyloc Hex Nut                         |
| 9          | 8 X  | M8 Nut Cap                               |
| 10         | 10 X | M8 x 16 Hex Bolt                         |
| 11         | 2 X  | M8 Eye Nut                               |
| 12         | 2 X  | M8 Nylon Washer                          |







### FIT AND SECURE

2