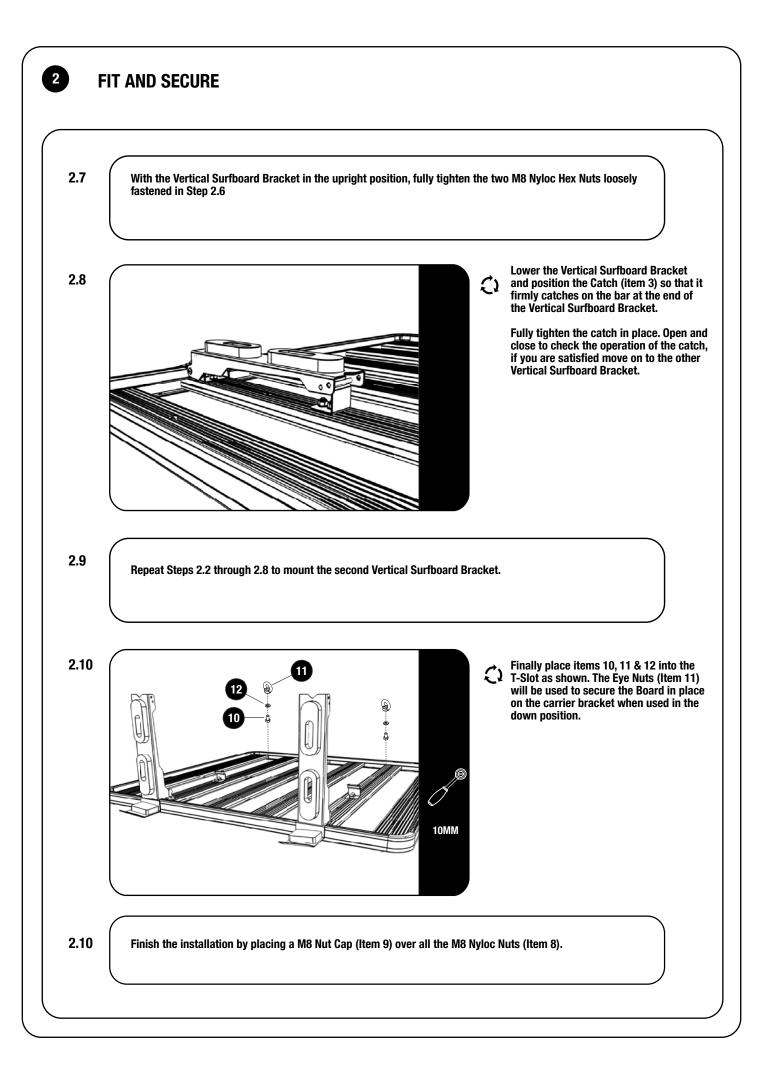

| 2 X  | Surfboard Support Brackets (1 LH & 1 RH) |
| 2          | 2 X  | Vertical Surfboard Bracket               |
| 3          | 2 X  | Vertical Bracket Catch                   |
| 4          | 4 X  | M8 x 25 Button Head                      |
| 5          | 12 X | M8 x 16 x 1.6 SS Flat Washer             |
| 6          | 1 X  | Stratchits With Carabiner (Pair)         |
| 7          | 2 X  | Stratchit Rubber Pad                     |
| 8          | 12 X | M8 Nyloc Hex Nut                         |
| 9          | 8 X  | M8 Nut Cap                               |
| 10         | 10 X | M8 x 16 Hex Bolt                         |
| 11         | 2 X  | M8 Eye Nut                               |
| 12         | 2 X  | M8 Nylon Washer                          |







### FIT AND SECURE

2