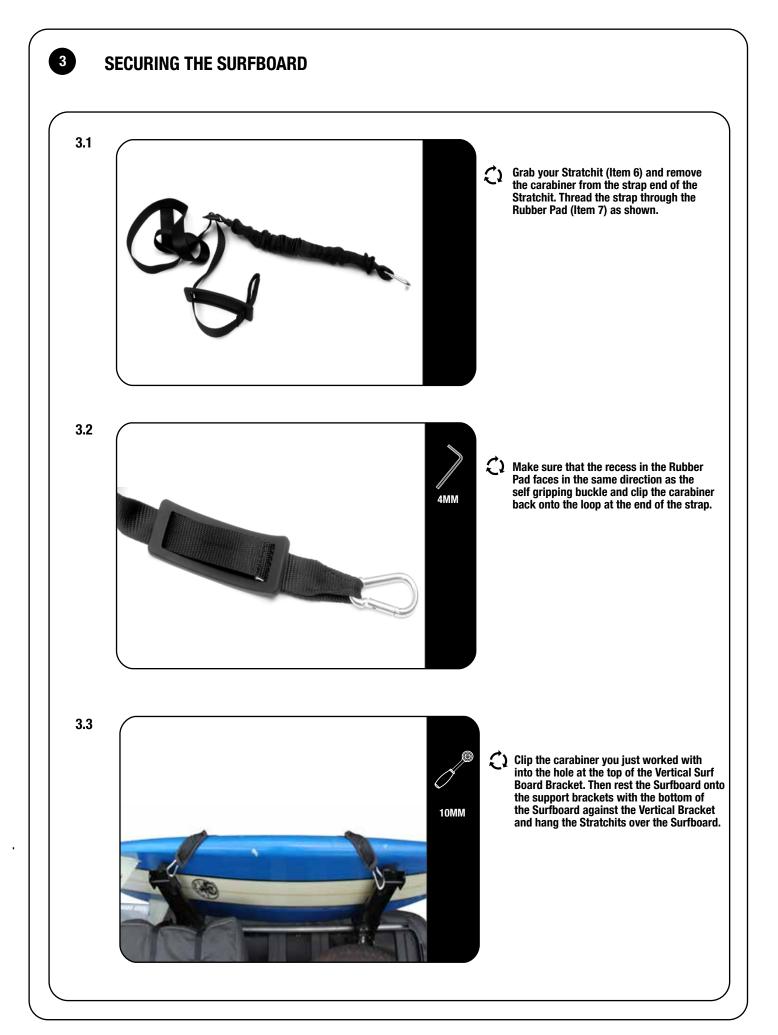

2 X  | Surfboard Support Brackets (1 LH & 1 RH) |
| 2          | 2 X  | Vertical Surfboard Bracket               |
| 3          | 2 X  | Vertical Bracket Catch                   |
| 4          | 4 X  | M8 x 25 Button Head                      |
| 5          | 12 X | M8 x 16 x 1.6 SS Flat Washer             |
| 6          | 1 X  | Stratchits With Carabiner (Pair)         |
| 7          | 2 X  | Stratchit Rubber Pad                     |
| 8          | 12 X | M8 Nyloc Hex Nut                         |
| 9          | 8 X  | M8 Nut Cap                               |
| 10         | 10 X | M8 x 16 Hex Bolt                         |
| 11         | 2 X  | M8 Eye Nut                               |
| 12         | 2 X  | M8 Nylon Washer                          |







### FIT AND SECURE

2