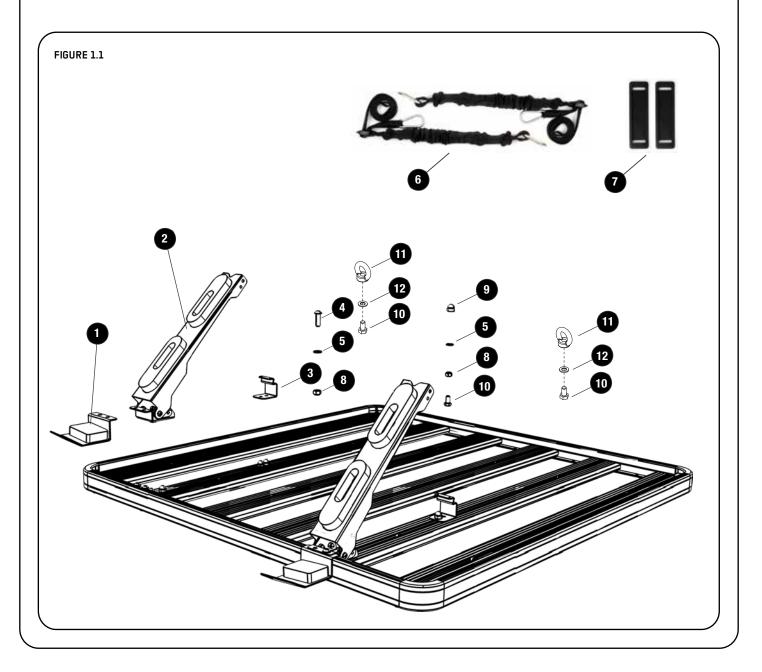

### **GET ORGANIZED**

Here is what you are looking at for RRAC095

| IN THE BOX |      |                                          |
|------------|------|------------------------------------------|
| 1          | 2 X  | Surfboard Support Brackets (1 LH & 1 RH) |
| 2          | 2 X  | Vertical Surfboard Bracket               |
| 3          | 2 X  | Vertical Bracket Catch                   |
| 4          | 4 X  | M8 x 25 Button Head                      |
| 5          | 12 X | M8 x 16 x 1.6 SS Flat Washer             |
| 6          | 1 X  | Stratchits With Carabiner (Pair)         |
| 7          | 2 X  | Stratchit Rubber Pad                     |
| 8          | 12 X | M8 Nyloc Hex Nut                         |
| 9          | 8 X  | M8 Nut Cap                               |
| 10         | 10 X | M8 x 16 Hex Bolt                         |
| 11         | 2 X  | M8 Eye Nut                               |
| 12         | 2 X  | M8 Nylon Washer                          |