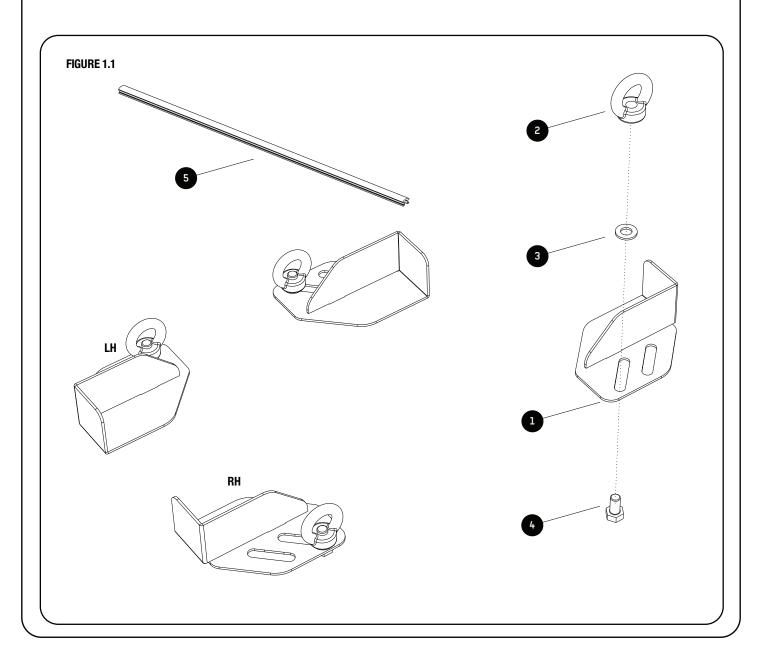

# **GET ORGANIZED**

| IN T     | НЕ ВОХ |                                    |
|----------|--------|------------------------------------|
| 1        | 4 X    | Adjustable Cargo Bracket 2LH + 2RH |
| 2        | 4 X    | M8 Eye Nut                         |
| 3        | 4 X    | M8 Nylon Washer                    |
| 4        | 4 X    | M8 x 16 Hex Bolt                   |
| 5        | 1 X    | T-Slot Rubber 1000mm               |
| <u> </u> |        |                                    |