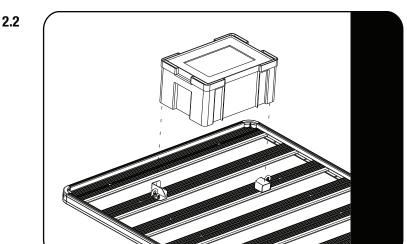

Use the T-Slot Rubber (Item 5) included and insert into the T-Slot to help prevent cargo from moving and to protect your rack.

Place your storage box onto the Rack between the Adjustable Cargo Bracket .

Set the Brackets before fully tightening.

Secure the storage box using a Stratchit - STRA034 (Not Supplied).