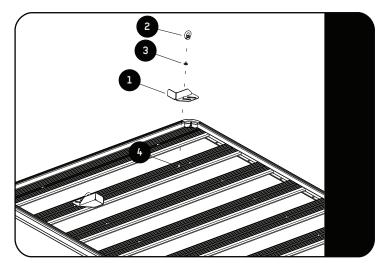

## 2 SECURING THE CORNERS

Decide where on the Rack you want to fit your storage boxes.

Slide M8 x 16 Hex Bolts (Item 4) in the choosen slats. Loosely fit the Adjustable Cargo Bracket (Item 1) using an M8 Eye Nut and M8 Nylon Washer. (Items 2 & 3).

Use the T-Slot Rubber (Item 5) included and insert into the T-Slot to help prevent cargo from moving and to protect your rack.

Place your storage box onto the Rack between the Adjustable Cargo Bracket .

Set the Brackets before fully tightening.

Secure the storage box using a Stratchit - STRA034 (Not Supplied).