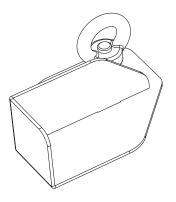

Use the T-Slot Rubber (Item 5) included and insert into the T-Slot to help prevent cargo from moving and to protect your rack.

Place your storage box onto the Rack between the Adjustable Cargo Bracket .

2.5

Use the T-Slot Rubber (Item 5) included and insert into the T-Slot to help prevent cargo from moving and to protect your rack.

Place your storage box onto the Rack between the Adjustable Cargo Bracket.