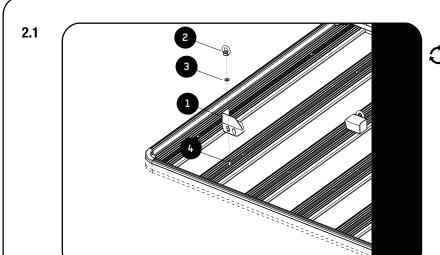

## 2 SECURING THE CORNERS

Decide where on the Rack you want to fit your storage boxes.

Slide M8 x 16 Hex Bolts (Item 4) in the choosen slats. Loosely fit the Adjustable Cargo Bracket (Item 1) using an M8 Eye Nut and M8 Nylon Washer. (Items 2 & 3).

Use the T-Slot Rubber (Item 5) included and insert into the T-Slot to help prevent cargo from moving and to protect your rack.

Place your storage box onto the Rack between the Adjustable Cargo Bracket .

Set the Brackets before fully tightening.

Secure the storage box using a Stratchit - STRA034 (Not Supplied).