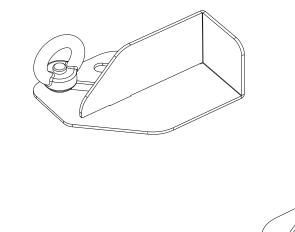

## 2 SECURING THE CORNERS

Decide where on the Rack you want to fit your storage boxes.

Slide M8 x 16 Hex Bolts (Item 4) in the choosen slats. Loosely fit the Adjustable Cargo Bracket (Item 1) using an M8 Eye Nut and M8 Nylon Washer. (Items 2 & 3).

Use the T-Slot Rubber (Item 5) included and insert into the T-Slot to help prevent cargo from moving and to protect your rack.

Place your storage box onto the Rack between the Adjustable Cargo Bracket .

Set the Brackets before fully tightening.

Secure the storage box using a Stratchit - STRA034 (Not Supplied).