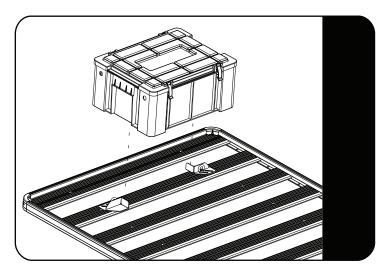

Use the T-Slot Rubber (Item 5) included and insert into the T-Slot to help prevent cargo from moving and to protect your rack.

Place your storage box onto the Rack between the Adjustable Cargo Bracket .

Set the Brackets before fully tightening.

Secure the storage box using a Stratchit - STRA034 (Not Supplied).