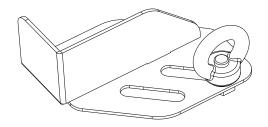

# **GET ORGANIZED**

| IN T     | НЕ ВОХ |                                    |
|----------|--------|------------------------------------|
| 1        | 4 X    | Adjustable Cargo Bracket 2LH + 2RH |
| 2        | 4 X    | M8 Eye Nut                         |
| 3        | 4 X    | M8 Nylon Washer                    |
| 4        | 4 X    | M8 x 16 Hex Bolt                   |
| 5        | 1 X    | T-Slot Rubber 1000mm               |
| <u> </u> |        |                                    |

## 2 SECURING THE CORNERS

Decide where on the Rack you want to fit your storage boxes.

Slide M8 x 16 Hex Bolts (Item 4) in the choosen slats. Loosely fit the Adjustable Cargo Bracket (Item 1) using an M8 Eye Nut and M8 Nylon Washer. (Items 2 & 3).