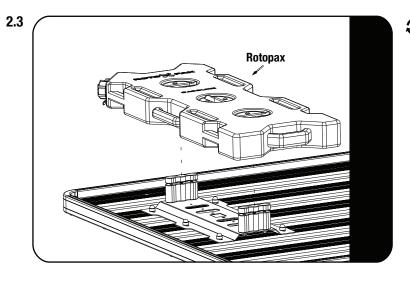

| M8 Nut Cap             |
| 5    | 6 X    | M8 Nyloc Nut           |
| 6    | 6 X    | M8 Flat Washer         |
| 7    | 6 X    | M8 x 16 Hex Bolt       |
| 8    | 4 X    | M5 Nyloc Nut           |
| 9    | 4 X    | M5 Nut Cap             |





## FIT AND SECURE ROTOPAX RX\_PM RACK MOUNT



Fit two RotoPax RX-PM Pack Mounts to the Rotopax Mounting Plate (item1). Fasteners are supplied with the RotoPax RX-PM Pack Mounts.



Slide two M8x16 Hex Bolts (item 7) into each of the 2nd, 3rd and 4th slats t-slot. Place the Rotopax Mounting Plate (Item 1) over the bolts. Move the Mounting Plate into the desired position by using the Rotopax tank before securing it with M8 Nyloc Nut and M8 Flat Washer (Item 5 & 6). Finish it off by placing an M8 nut cap (Item 4) over each M8 Nyloc Nuts (Item 5).



Place the Rotopax tank over the RotoPax RX-PM Pack mounts and tighten.

# 3

#### FIT AND SECURE FUELPAX RACK MOUNT



Fit two FuelPax Mounts to the Rotopax Mounting Plate (Item1) using four M5 x 12 Button head, eight M5 Flat Washers and four M5 Nyloc Nuts (Item 2,3 and 8). Finish it off by placing an M5 Nut Cap (Item 9) over each M5 Nyloc Nut (Item 8).



Slide two M8x16 Hex Bolts (Item 7) into each of the 2nd, 3rd and 4th slats t-slot. Place the Rotopax Mounting Plate (Item 1) over the bolts. Move the Mounting Plate into the desired position by using the Fuelpax tank before securing it with M8 Nyloc Nut and M8 Flat Washer (Item 5 & 6). Finish it off by placing an M8 Nut Cap (Item 4) over each M8 Nyloc Nuts (item 5).



Place the Fuelpax tank over the FuelPax Mounts and tighten.



###