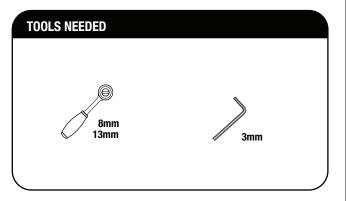

# 1 GET ORGANIZED

| IN T | не вох |                        |
|------|--------|------------------------|
| 1    | 1 X    | Rotopax Mounting Plate |
| 2    | 4 X    | M5 x 12 Button Head    |
| 3    | 8 X    | M5 Flat Washer         |
| 4    | 6 X    | M8 Nut Cap             |
| 5    | 6 X    | M8 Nyloc Nut           |
| 6    | 6 X    | M8 Flat Washer         |
| 7    | 6 X    | M8 x 16 Hex Bolt       |
| 8    | 4 X    | M5 Nyloc Nut           |
| 9    | 4 X    | M5 Nut Cap             |