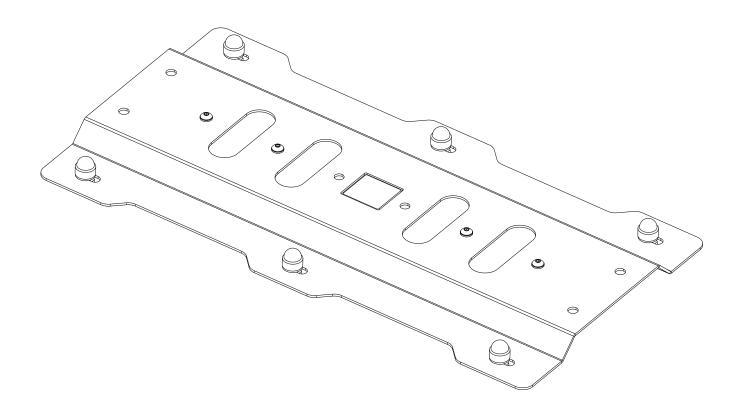

### **ROTOPAX RACK MOUNTING PLATE**



RRAC157



## READ ME!

Thank you for purchasing a Front Runner Rotopax Rack Mounting Plate.

Before you start, take a moment to familiarize yourself with the Fitting Instructions and the components received.

Refer to Page 2 for a list of all the components, quantities and tools required.

## IMPORTANT WARNING! /!

IT IS CRITICAL THAT ALL FRONT RUNNER PRODUCTS BE PROPERLY AND SECURELY ASSEMBLED AND ATTACHED TO YOUR VEHICLE. IMPROPER ATTACHMENT COULD RESULT IN AN AUTOMOBILE ACCIDENT, AND COULD CAUSE SERIOUS BODILY INJURY OR DEATH. YOU ARE RESPONSIBLE FOR ASSEMBLING AND SECURING ALL FRONT RUNNER PRODUCTS TO YOUR VEHICLE, CHECKING THE ATTACHMENTS PRIOR TO USE, AND PERIODICALLY INSPECTING THE PRODUCTS FOR ADJUSTMENT, WEAR AND DAMAGE. THEREFORE, YOU MUST READ AND UNDERSTAND ALL OF THE INSTRUCTIONS AND