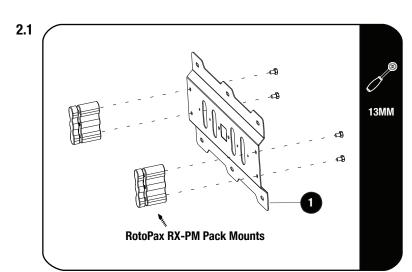

## FIT AND SECURE ROTOPAX RX\_PM RACK MOUNT

Fit two RotoPax RX-PM Pack Mounts to the Rotopax Mounting Plate (item1). Fasteners are supplied with the RotoPax RX-PM Pack Mounts.

Slide two M8x16 Hex Bolts (item 7) into each of the 2nd, 3rd and 4th slats t-slot. Place the Rotopax Mounting Plate (Item 1) over the bolts. Move the Mounting Plate into the desired position by using the Rotopax tank before securing it with M8 Nyloc Nut and M8 Flat Washer (Item 5 & 6). Finish it off by placing an M8 nut cap (Item 4) over each M8 Nyloc Nuts (Item 5).