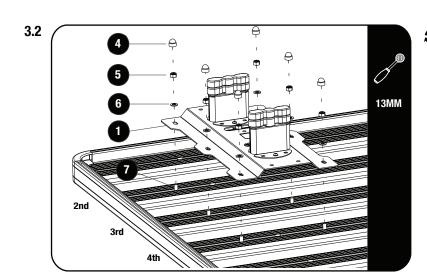

Slide two M8x16 Hex Bolts (Item 7) into each of the 2nd, 3rd and 4th slats t-slot. Place the Rotopax Mounting Plate (Item 1) over the bolts. Move the Mounting Plate into the desired position by using the Fuelpax tank before securing it with M8 Nyloc Nut and M8 Flat Washer (Item 5 & 6). Finish it off by placing an M8 Nut Cap (Item 4) over each M8 Nyloc Nuts (item 5).