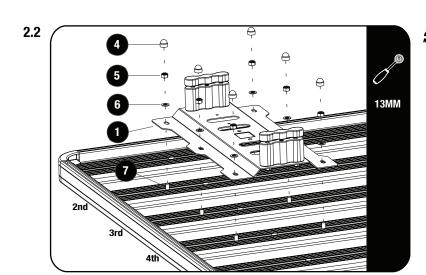

## FIT AND SECURE ROTOPAX RX\_PM RACK MOUNT

Fit two RotoPax RX-PM Pack Mounts to the Rotopax Mounting Plate (item1). Fasteners are supplied with the RotoPax RX-PM Pack Mounts.

Slide two M8x16 Hex Bolts (item 7) into each of the 2nd, 3rd and 4th slats t-slot. Place the Rotopax Mounting Plate (Item 1) over the bolts. Move the Mounting Plate into the desired position by using the Rotopax tank before securing it with M8 Nyloc Nut and M8 Flat Washer (Item 5 & 6). Finish it off by placing an M8 nut cap (Item 4) over each M8 Nyloc Nuts (Item 5).