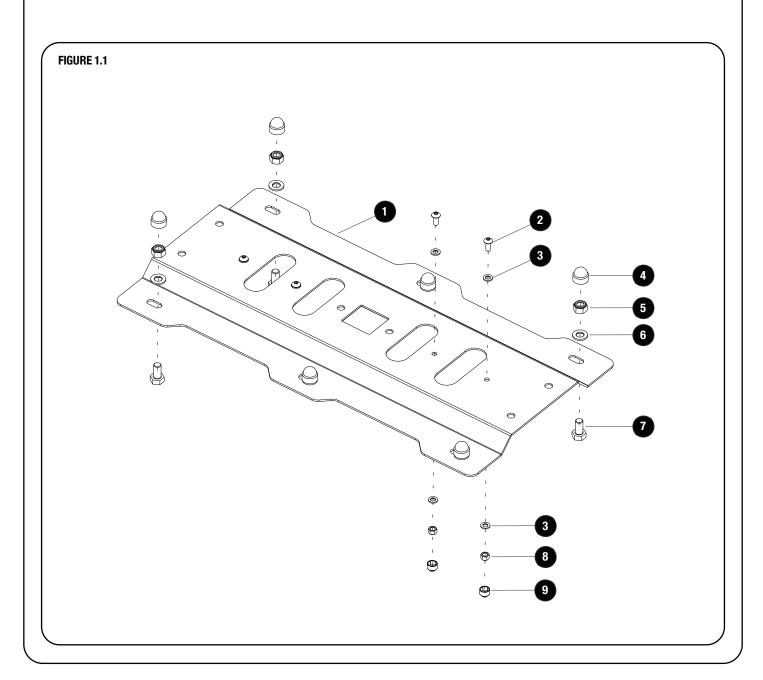

# 1 GET ORGANIZED

| IN T | не вох |                        |
|------|--------|------------------------|
| 1    | 1 X    | Rotopax Mounting Plate |
| 2    | 4 X    | M5 x 12 Button Head    |
| 3    | 8 X    | M5 Flat Washer         |
| 4    | 6 X    | M8 Nut Cap             |
| 5    | 6 X    | M8 Nyloc Nut           |
| 6    | 6 X    | M8 Flat Washer         |
| 7    | 6 X    | M8 x 16 Hex Bolt       |
| 8    | 4 X    | M5 Nyloc Nut           |
| 9    | 4 X    | M5 Nut Cap             |