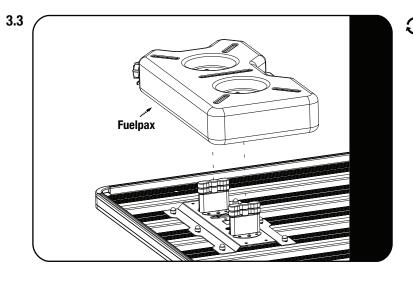

# 3

#### FIT AND SECURE FUELPAX RACK MOUNT

Fit two FuelPax Mounts to the Rotopax Mounting Plate (Item1) using four M5 x 12 Button head, eight M5 Flat Washers and four M5 Nyloc Nuts (Item 2,3 and 8). Finish it off by placing an M5 Nut Cap (Item 9) over each M5 Nyloc Nut (Item 8).

Slide two M8x16 Hex Bolts (Item 7) into each of the 2nd, 3rd and 4th slats t-slot. Place the Rotopax Mounting Plate (Item 1) over the bolts. Move the Mounting Plate into the desired position by using the Fuelpax tank before securing it with M8 Nyloc Nut and M8 Flat Washer (Item 5 & 6). Finish it off by placing an M8 Nut Cap (Item 4) over each M8 Nyloc Nuts (item 5).