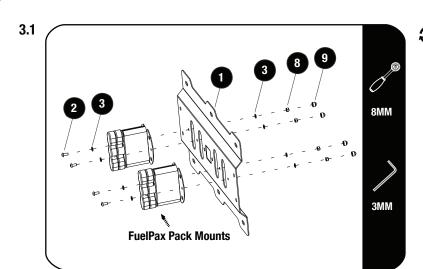

#### FIT AND SECURE FUELPAX RACK MOUNT

Fit two FuelPax Mounts to the Rotopax Mounting Plate (Item1) using four M5 x 12 Button head, eight M5 Flat Washers and four M5 Nyloc Nuts (Item 2,3 and 8). Finish it off by placing an M5 Nut Cap (Item 9) over each M5 Nyloc Nut (Item 8).