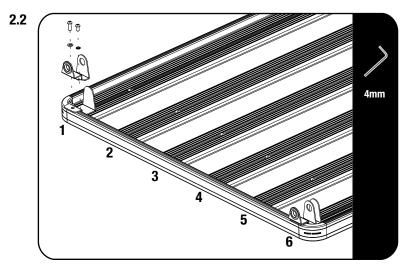

### **FIT AND SECURE**

Determine where you want to mount your Shower Cubicle on the side of your Front Runner Rack.

The Shower Cubicle frame spans over six slats.

Slide two M8 Nyloc Nuts (Item 11), nyloc facing down in the side profile using the opening on the inside of the corner as show.

Align the nuts with slat 1 and slat 6. See 2.2.

Slide two M8 Thin Nuts (Item 10) into the chosen slats using the machined slots as shown.

Secure the Top and Bottom Brackets (Items 3 & 4) to the rack using M8 x 16 Button Head Bolts, M8 x 25 Button Head Bolts, M8 x 16 x 1.6\$\$ Flat Washers, M8 Schnorr Washers (Items 6, 7, 8 & 9) and the nuts inserted in 2.1 as shown