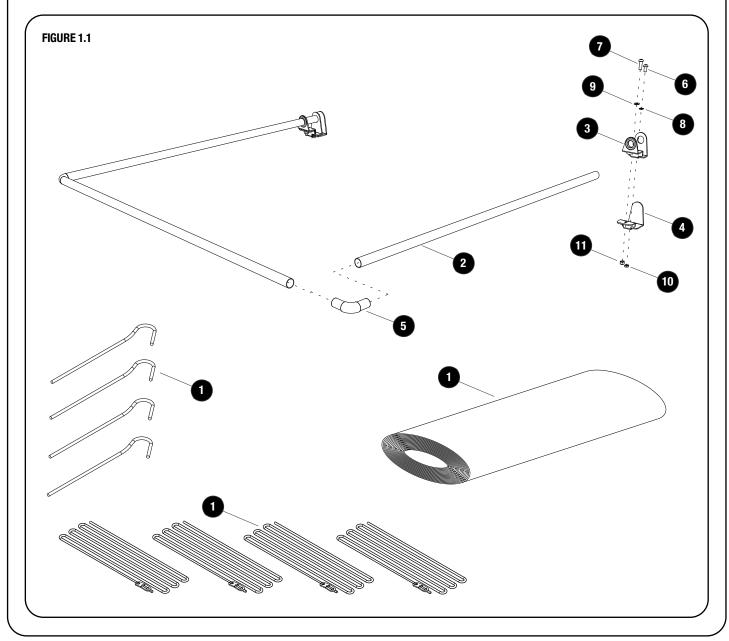

# **1** GET ORGANIZED

| IN THE BOX |     |                             |
|------------|-----|-----------------------------|
| 1          | 1 X | Shower Cubicle Kit          |
|            | 4 X | Peg                         |
|            | 4 X | Guy Rope and Tensioner      |
| 2          | 3 X | Poles                       |
| 3          | 2 X | Top Bracket                 |
| 4          | 2 X | Bottom Bracket              |
| 5          | 2 X | Elbow                       |
| 6          | 2 X | M8 x 16 Button Head Bolt    |
| 7          | 2 X | M8 x 25 Button Head Bolt    |
| 8          | 2 X | M8 Schnorr Washer           |
| 9          | 2 X | M8 x 16 x 1.6SS Flat Washer |
| 10         | 2 X | M8 Thin Nut                 |
| 11         | 2 X | M8 Nyloc Nut                |
|            |     |                             |