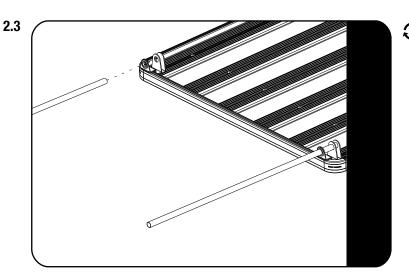

Insert two Poles (Item 2) through both the holes in the Top Bracket (Item 3) as shown.