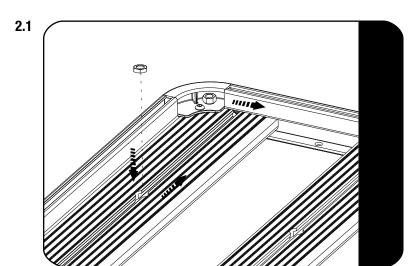

### **FIT AND SECURE**

Determine where you want to mount your Shower Cubicle on the side of your Front Runner Rack.

The Shower Cubicle frame spans over six slats.

Slide two M8 Nyloc Nuts (Item 11), nyloc facing down in the side profile using the opening on the inside of the corner as show.

Align the nuts with slat 1 and slat 6. See 2.2.

Slide two M8 Thin Nuts (Item 10) into the chosen slats using the machined slots as shown.

Secure the Top and Bottom Brackets (Items 3 & 4) to the rack using M8 x 16 Button Head Bolts, M8 x 25 Button Head Bolts, M8 x 16 x 1.6\$\$ Flat Washers, M8 Schnorr Washers (Items 6, 7, 8 & 9) and the nuts inserted in 2.1 as shown