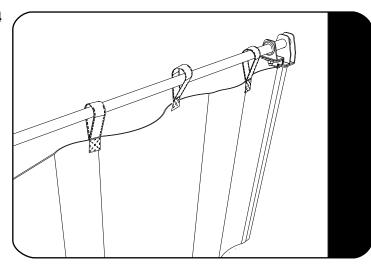

#### **FIT AND SECURE**

2.4

Slide the Curtain onto one of the Poles inserted in 2.3.

2.5

Insert the Elbows (Item 5) into each end of the third Pole (Item 2).

Slide the other ends of the Elbows into the two Poles inserted in 2.3 as shown.