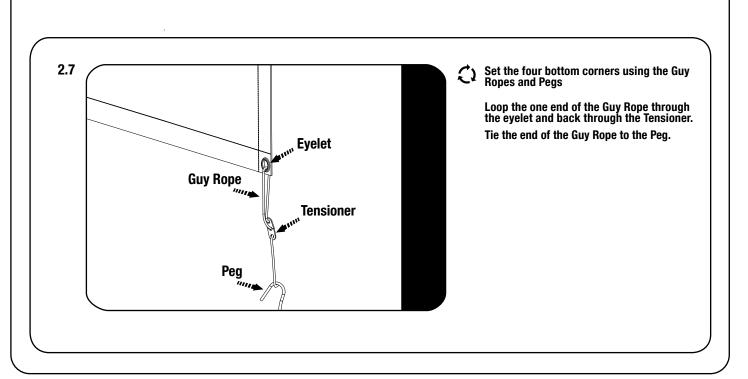

# **1** GET ORGANIZED

| IN THE BOX |     |                             |
|------------|-----|-----------------------------|
| 1          | 1 X | Shower Cubicle Kit          |
|            | 4 X | Peg                         |
|            | 4 X | Guy Rope and Tensioner      |
| 2          | 3 X | Poles                       |
| 3          | 2 X | Top Bracket                 |
| 4          | 2 X | Bottom Bracket              |
| 5          | 2 X | Elbow                       |
| 6          | 2 X | M8 x 16 Button Head Bolt    |
| 7          | 2 X | M8 x 25 Button Head Bolt    |
| 8          | 2 X | M8 Schnorr Washer           |
| 9          | 2 X | M8 x 16 x 1.6SS Flat Washer |
| 10         | 2 X | M8 Thin Nut                 |
| 11         | 2 X | M8 Nyloc Nut                |
|            |     |                             |