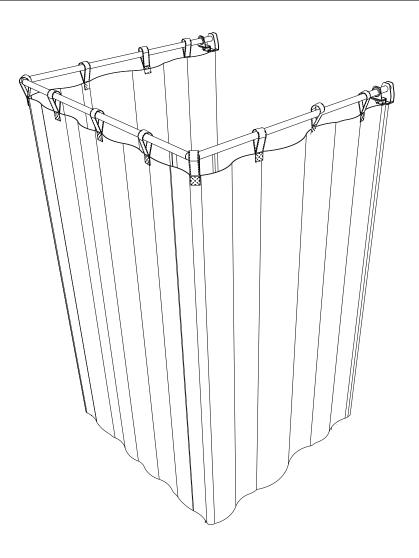

### **READ ME!**

Thank you for purchasing a Front Runner Rack Mount Shower Cubicle.

Before you start, take a moment to familiarize yourself with the Fitting Instructions and the components received.

Refer to Page 2 for a list of all the components, quantities and tools required.

### **FIT AND SECURE**

Determine where you want to mount your Shower Cubicle on the side of your Front Runner Rack.

The Shower Cubicle frame spans over six slats.

Slide two M8 Nyloc Nuts (Item 11), nyloc facing down in the side profile using the opening on the inside of the corner as show.

#### **FIT AND SECURE**

2.4

Slide the Curtain onto one of the Poles inserted in 2.3.

2.5

Insert the Elbows (Item 5) into each end of the third Pole (Item 2).

Slide the other ends of the Elbows into the two Poles inserted in 2.3 as shown.