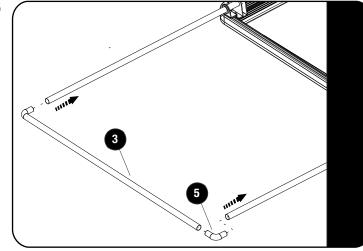

#### **FIT AND SECURE**

2.4

Slide the Curtain onto one of the Poles inserted in 2.3.

2.5

Insert the Elbows (Item 5) into each end of the third Pole (Item 2).

Slide the other ends of the Elbows into the two Poles inserted in 2.3 as shown.