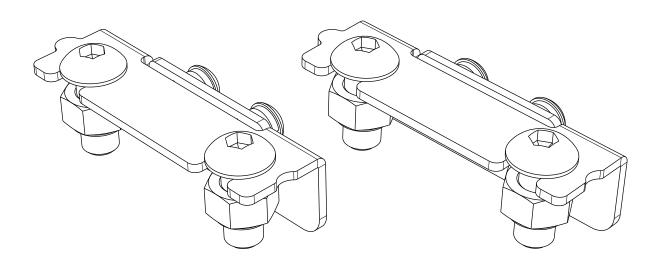

#### READ ME!

Thank you for purchasing a Front Runner Vision X Unite Series LED Light Bar Mounting Bracket.

Before you start, take a moment to familiarize yourself with the Fitting Instructions and the components received.

Refer to Page 2 for a list of all the components, quantities and tools required.