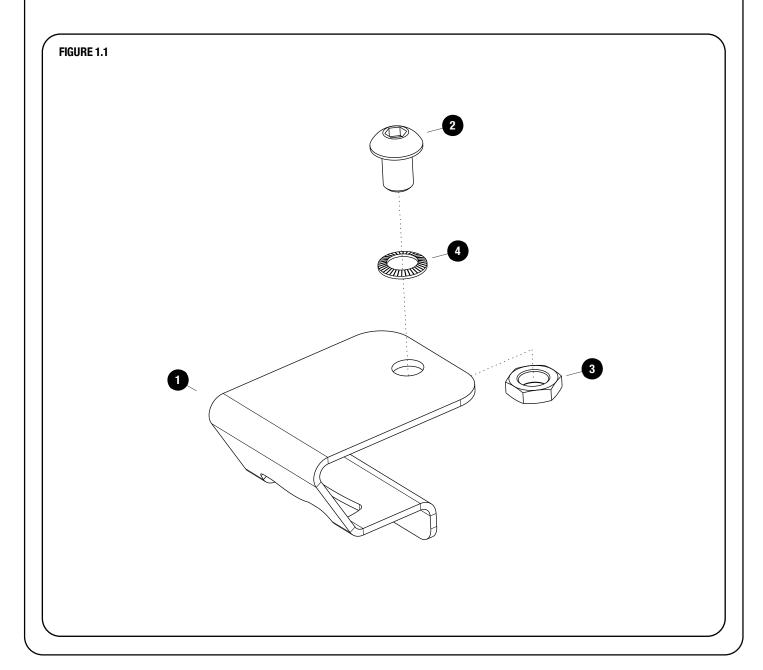

## **GET ORGANIZED**

| IN THE BOX |     |                          |  |
|------------|-----|--------------------------|--|
| 1          | 1 X | Bottle Opener            |  |
| 2          | 1 X | M8 x 12 Button Head Bolt |  |
| 3          | 1 X | M8 Thin Nut              |  |
| 4          | 1 X | M8 Schnorr Washer        |  |
| \          |     |                          |  |