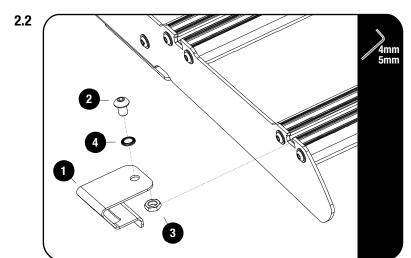

#### FIT AND SECURE TO SLIMLINE II RACK

Loosen and remove the corner from the rack.

Preassemble the M8 x 12 Button Head Bolt, M8 Schnorr Washer and M8 Thin Nut (Items 2, 3 & 4) to the Bottle Opener (Item 1) as

Slide the assembly into the open end of the side profile before fully tightening the M8 Thin Nut (Item 3).

Refit the corner to the rack.