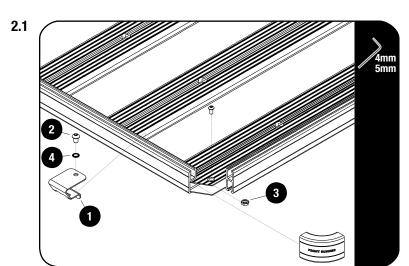

#### FIT AND SECURE TO SLIMLINE II RACK

Loosen and remove the corner from the rack.

Preassemble the M8 x 12 Button Head Bolt, M8 Schnorr Washer and M8 Thin Nut (Items 2, 3 & 4) to the Bottle Opener (Item 1) as

Slide the assembly into the open end of the side profile before fully tightening the M8 Thin Nut (Item 3).

Refit the corner to the rack.