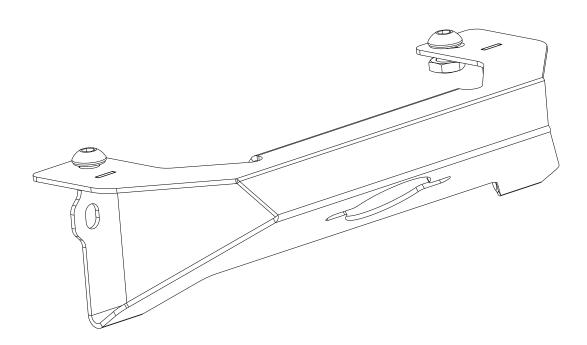

# RACK HANDLE BRACKET FOR SLIMSPORT RACK

RRAC216

## **GET ORGANIZED**

| IN THE BOX |     |                                                           |
|------------|-----|-----------------------------------------------------------|
| 1          | 1 X | Handle Light Rack Bracket                                 |
| 2          | 2 X | M8 x 12 Button Head Bolt                                  |
| 3          | 2 X | M8 Shnorr Washer                                          |
| 4          | 2 X | M8 Thin Nut                                               |
| 5          | 2 X | M5 x 25 Button Head Bolt (To Fit Light - Sold Separately) |
| 6          | 2 X | M5 Nyloc Nut (To Fit Light - Sold Separately)             |