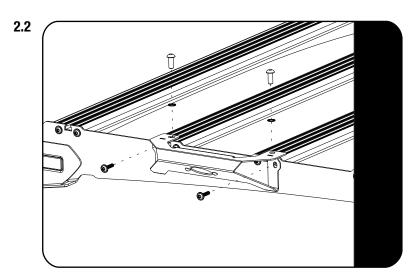

### FIT AND SECURE BETWEEN SLATS

Slide two M8 Half nuts (Item 4) into the T-Slot and Remove the Self forming Screws indicated.

Secure the Handle Light Rack Bracket (Item 1) to your Roof Rack using M8x12 Button Heads, M8 Schnorr Washers, M8 Half Nuts & M6 x 25 Self forming Screws (Items 2,3 & 4).