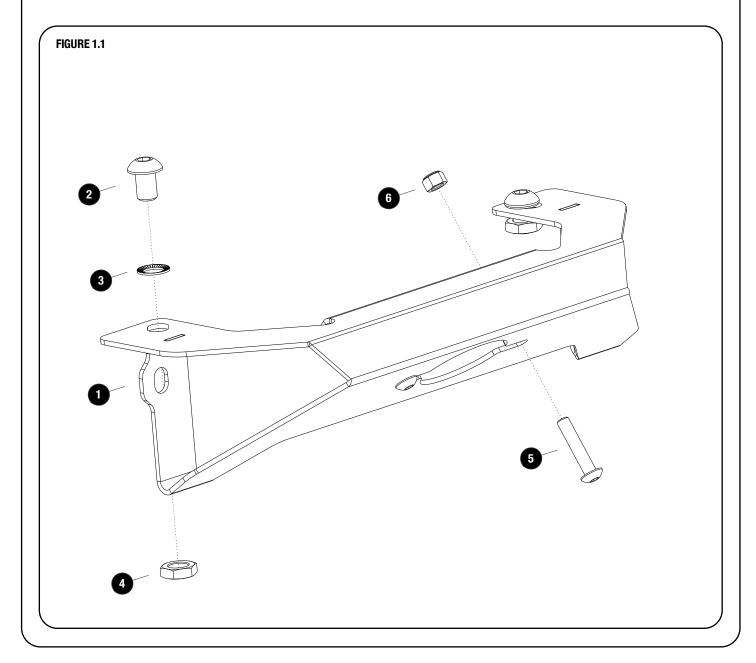

## **GET ORGANIZED**

| IN THE BOX |     |                                                           |
|------------|-----|-----------------------------------------------------------|
| 1          | 1 X | Handle Light Rack Bracket                                 |
| 2          | 2 X | M8 x 12 Button Head Bolt                                  |
| 3          | 2 X | M8 Shnorr Washer                                          |
| 4          | 2 X | M8 Thin Nut                                               |
| 5          | 2 X | M5 x 25 Button Head Bolt (To Fit Light - Sold Separately) |
| 6          | 2 X | M5 Nyloc Nut (To Fit Light - Sold Separately)             |

### FIT AND SECURE BETWEEN SLATS

Slide two M8 Half nuts (Item 4) into the T-Slot and Remove the Self forming Screws indicated.

Secure the Handle Light Rack Bracket (Item 1) to your Roof Rack using M8x12 Button Heads, M8 Schnorr Washers, M8 Half Nuts & M6 x 25 Self forming Screws (Items 2,3 & 4).