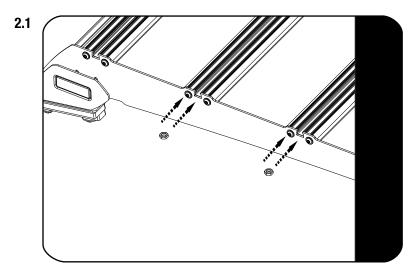

### FIT AND SECURE BETWEEN SLATS

Slide two M8 Half nuts (Item 4) into the T-Slot and Remove the Self forming Screws indicated.

Secure the Handle Light Rack Bracket (Item 1) to your Roof Rack using M8x12 Button Heads, M8 Schnorr Washers, M8 Half Nuts & M6 x 25 Self forming Screws (Items 2,3 & 4).