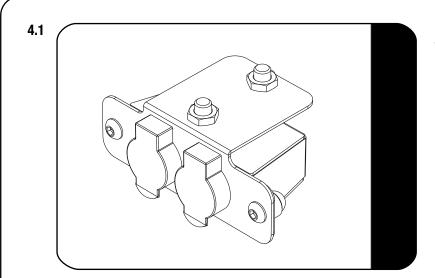

## **GET ORGANIZED**

| IN THE BOX |     |                                                           |
|------------|-----|-----------------------------------------------------------|
| 1          | 1 X | Handle Light Rack Bracket                                 |
| 2          | 2 X | M8 x 12 Button Head Bolt                                  |
| 3          | 2 X | M8 Shnorr Washer                                          |
| 4          | 2 X | M8 Thin Nut                                               |
| 5          | 2 X | M5 x 25 Button Head Bolt (To Fit Light - Sold Separately) |
| 6          | 2 X | M5 Nyloc Nut (To Fit Light - Sold Separately)             |