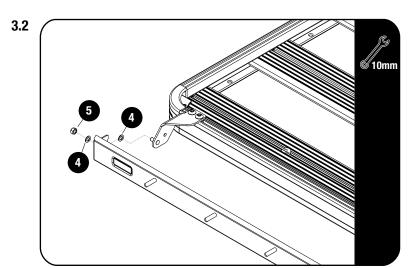

#### FIT AND SECURE - SLII FRONT RACK MOUNT - OPTION 2

Remove the corner as indicated by (A).

Loosly assemble the Front Rack Mounting Bracket (Item 1) to the front combined slat as shown using M8 x 20 Hex Head Bolts and M8 Nyloc Nuts (Items 6 & 7).

The T-Slot Rubber can be inserted in the combined slats T-Slots as indicated by (B).

Secure the Rubber Buffer (Item 13) to the Light Cover (Item 2) as shown in Fig 1.1.

Loosly Assemble the Light Cover assembly to the Front Rack Mounting Brackets (Item 1) using M6 Washers and M6 Nyloc Nuts (Items 4 & 5).