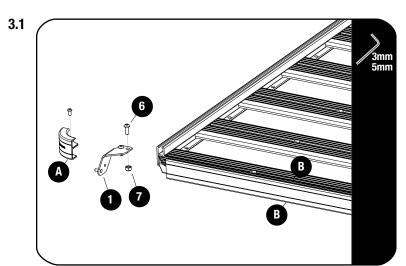

#### FIT AND SECURE - SLII FRONT RACK MOUNT - OPTION 2

Remove the corner as indicated by (A).

Loosly assemble the Front Rack Mounting Bracket (Item 1) to the front combined slat as shown using M8 x 20 Hex Head Bolts and M8 Nyloc Nuts (Items 6 & 7).

The T-Slot Rubber can be inserted in the combined slats T-Slots as indicated by (B).

Secure the Rubber Buffer (Item 13) to the Light Cover (Item 2) as shown in Fig 1.1.

Loosly Assemble the Light Cover assembly to the Front Rack Mounting Brackets (Item 1) using M6 Washers and M6 Nyloc Nuts (Items 4 & 5).