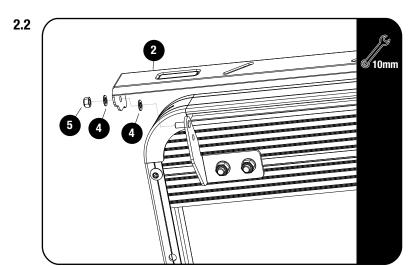

The T-Slot Rubber can be inserted in the combined slats T-Slots as indicated by (A).

Secure the Rubber Buffer (Item 13) to the Light Cover (Item 2) as shown in Fig 1.1.

Loosly Assemble the Light Cover assembly to the Under Rack Mounting Brackets (Item 3) using M6 Washers and M6 Nyloc Nuts (Items 4 & 5).