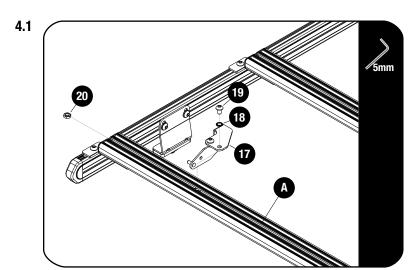

#### FIT AND SECURE - SLIMPRO RACK MOUNT - OPTION 3

Loosly assemble the Van Rack Mounting Bracket (Item 17) to the front slat as shown using M8 x 12 Button Head Bolts, M8 Schnorr Washers and M8 Half Nuts (Items 18, 19 & 20).