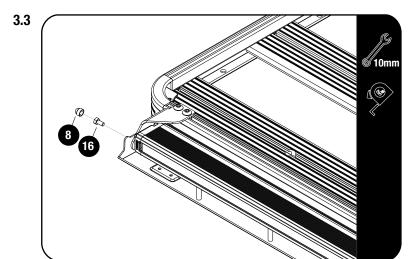

Loosly assemble the Light Bar (Sold Separately - LIGH213) to assembly 3.2 using M6 x 12 Hex Bolt. Center the Brackets and fully tighten all fasteners.

Finish with Nut Caps (Items 8 & 10).