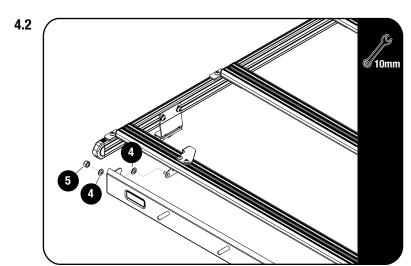

The T-Slot Rubber can be inserted in the slats T-Slots as indicated by (A).

Secure the Rubber Buffer (Item 13) to the Light Cover (Item 2) as shown in Fig 1.1.

Loosly Assemble the Light Cover assembly to the Under Rack Mounting Brackets (Item 3) using M6 Washers and M6 Nyloc Nuts (Items 4 & 5).