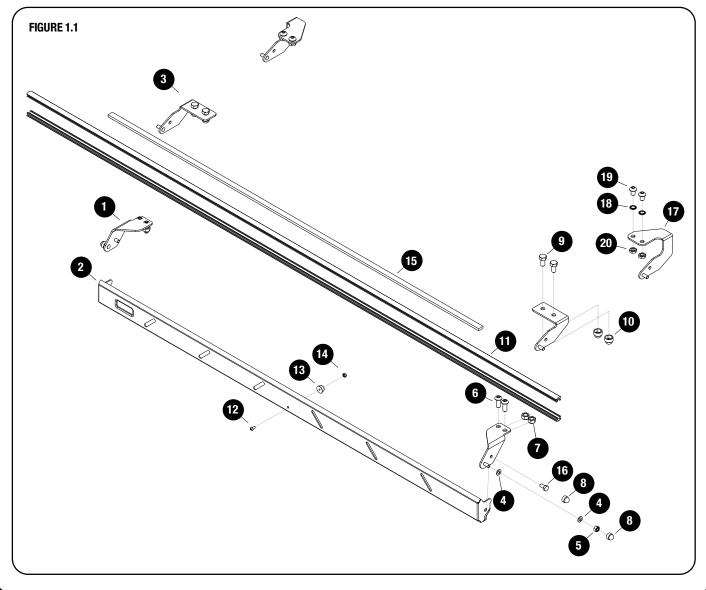

# **1** GET ORGANIZED

| IN THE BOX |     |                                      |  |  |
|------------|-----|--------------------------------------|--|--|
| 1          | 2 X | Front Mounting Bracket               |  |  |
| 2          | 1 X | Light Cover                          |  |  |
| 3          | 2 X | Bottom Mounting Bracket              |  |  |
| 4          | 4 X | M6 Washer                            |  |  |
| 5          | 2 X | M6 Nyloc Nut                         |  |  |
| 6          | 4 X | M8 x 20 Button Head Bolt             |  |  |
| 7          | 4 X | M8 Nyloc Nut                         |  |  |
| 8          | 4 X | M6 Nut Cap                           |  |  |
| 9          | 4 X | M8 x 16 Hex Head Bolt                |  |  |
| 10         | 4 X | M8 Nut Cap                           |  |  |
| 11         | 2 X | T-Slot Rubber (1475mm)               |  |  |
| 12         | 1 X | M4 x 8 Button Head Bolt              |  |  |
| 13         | 1 X | Rubber Buffer 15 x 7.5               |  |  |
| 14         | 1 X | M4 Hex Nut                           |  |  |
| 15         | 1 X | SBR-33 5 x 12 Self Adhesive (1020mm) |  |  |

| IN THE BOX |                      |                                      |  |  |
|------------|----------------------|--------------------------------------|--|--|
| 16         | 2 X                  | M6 x 12 Hex Head Bolt                |  |  |
| 17         | 2 X                  | Mounting Bracket - Van Rack          |  |  |
| 18         | 4 X                  | Schnorr Washer                       |  |  |
| 19         | 4 X                  | M8 x 12 Button Head Bolt             |  |  |
| 20         | 4 X                  | M8 Half Nut                          |  |  |
|            |                      | J                                    |  |  |
|            | 16<br>17<br>18<br>19 | 16 2 X<br>17 2 X<br>18 4 X<br>19 4 X |  |  |

#### FIT AND SECURE - SLII UNDER RACK FITMENT - OPTION 1

Loosly assemble the Under Rack Mounting Bracket (Item 3) to the front combined slat as shown using M8 x 16 Hex Head Bolts and M8 Nyloc Nuts (Items 7 & 9).

The T-Slot Rubber can be inserted in the combined slats T-Slots as indicated by (A).

Secure the Rubber Buffer (Item 13) to the Light Cover (Item 2) as shown in Fig 1.1.

Loosly Assemble the Light Cover assembly to the Under Rack Mounting Brackets (Item 3) using M6 Washers and M6 Nyloc Nuts (Items 4 & 5).

Loosly assemble the Light Bar (Sold Separately - LIGH213) to assembly 2.2 using M6 x 12 Hex Bolt. Center the Brackets and fully tighten all fasteners.

Finish with Nut Caps (Items 8 & 10).

#### FIT AND SECURE - SLII FRONT RACK MOUNT - OPTION 2

Remove the corner as indicated by (A).

Loosly assemble the Front Rack Mounting Bracket (Item 1) to the front combined slat as shown using M8 x 20 Hex Head Bolts and M8 Nyloc Nuts (Items 6 & 7).

The T-Slot Rubber can be inserted in the combined slats T-Slots as indicated by (B).

Secure the Rubber Buffer (Item 13) to the Light Cover (Item 2) as shown in Fig 1.1.

Loosly Assemble the Light Cover assembly to the Front Rack Mounting Brackets (Item 1) using M6 Washers and M6 Nyloc Nuts (Items 4 & 5).

Loosly assemble the Light Bar (Sold Separately - LIGH213) to assembly 3.2 using M6 x 12 Hex Bolt. Center the Brackets and fully tighten all fasteners.

Finish with Nut Caps (Items 8 & 10).

#### FIT AND SECURE - SLIMPRO RACK MOUNT - OPTION 3

Loosly assemble the Van Rack Mounting Bracket (Item 17) to the front slat as shown using M8 x 12 Button Head Bolts, M8 Schnorr Washers and M8 Half Nuts (Items 18, 19 & 20).

The T-Slot Rubber can be inserted in the slats T-Slots as indicated by (A).

Secure the Rubber Buffer (Item 13) to the Light Cover (Item 2) as shown in Fig 1.1.

Loosly Assemble the Light Cover assembly to the Under Rack Mounting Brackets (Item 3) using M6 Washers and M6 Nyloc Nuts (Items 4 & 5).

Cosly assemble the Light Bar (Sold Separately - LIGH213) to assembly 4.2 using M6 x 12 Hex Bolt. Center the Brackets and fully tighten all fasteners.

Finish with Nut Caps (Items 8 & 10).

3