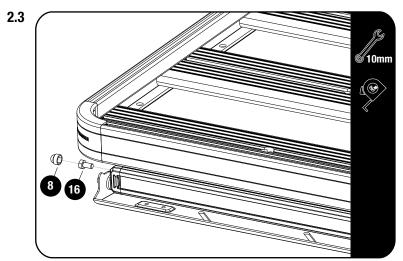

Loosly assemble the Light Bar (Sold Separately - LIGH213) to assembly 2.2 using M6 x 12 Hex Bolt. Center the Brackets and fully tighten all fasteners.

Finish with Nut Caps (Items 8 & 10).