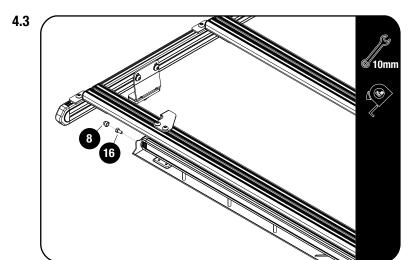

#### FIT AND SECURE - SLIMPRO RACK MOUNT - OPTION 3

Loosly assemble the Van Rack Mounting Bracket (Item 17) to the front slat as shown using M8 x 12 Button Head Bolts, M8 Schnorr Washers and M8 Half Nuts (Items 18, 19 & 20).

The T-Slot Rubber can be inserted in the slats T-Slots as indicated by (A).

Secure the Rubber Buffer (Item 13) to the Light Cover (Item 2) as shown in Fig 1.1.

Loosly Assemble the Light Cover assembly to the Under Rack Mounting Brackets (Item 3) using M6 Washers and M6 Nyloc Nuts (Items 4 & 5).