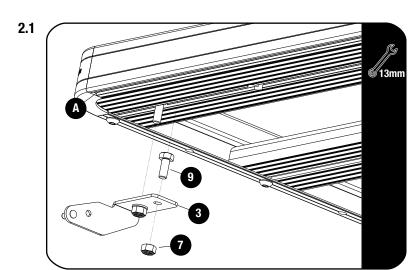

#### FIT AND SECURE - SLII UNDER RACK FITMENT - OPTION 1

Loosly assemble the Under Rack Mounting Bracket (Item 3) to the front combined slat as shown using M8 x 16 Hex Head Bolts and M8 Nyloc Nuts (Items 7 & 9).

The T-Slot Rubber can be inserted in the combined slats T-Slots as indicated by (A).

Secure the Rubber Buffer (Item 13) to the Light Cover (Item 2) as shown in Fig 1.1.

Loosly Assemble the Light Cover assembly to the Under Rack Mounting Brackets (Item 3) using M6 Washers and M6 Nyloc Nuts (Items 4 & 5).