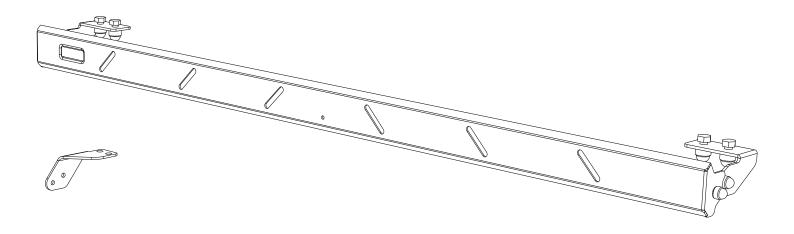

# **1** GET ORGANIZED

| IN THE BOX |     |                                      |  |  |
|------------|-----|--------------------------------------|--|--|
| 1          | 2 X | Front Mounting Bracket               |  |  |
| 2          | 1 X | Light Cover                          |  |  |
| 3          | 2 X | Bottom Mounting Bracket              |  |  |
| 4          | 4 X | M6 Washer                            |  |  |
| 5          | 2 X | M6 Nyloc Nut                         |  |  |
| 6          | 4 X | M8 x 20 Button Head Bolt             |  |  |
| 7          | 4 X | M8 Nyloc Nut                         |  |  |
| 8          | 4 X | M6 Nut Cap                           |  |  |
| 9          | 4 X | M8 x 16 Hex Head Bolt                |  |  |
| 10         | 4 X | M8 Nut Cap                           |  |  |
| 11         | 2 X | T-Slot Rubber (1475mm)               |  |  |
| 12         | 1 X | M4 x 8 Button Head Bolt              |  |  |
| 13         | 1 X | Rubber Buffer 15 x 7.5               |  |  |
| 14         | 1 X | M4 Hex Nut                           |  |  |
| 15         | 1 X | SBR-33 5 x 12 Self Adhesive (1020mm) |  |  |

The T-Slot Rubber can be inserted in the combined slats T-Slots as indicated by (A).

Secure the Rubber Buffer (Item 13) to the Light Cover (Item 2) as shown in Fig 1.1.

Loosly Assemble the Light Cover assembly to the Under Rack Mounting Brackets (Item 3) using M6 Washers and M6 Nyloc Nuts (Items 4 & 5).

The T-Slot Rubber can be inserted in the combined slats T-Slots as indicated by (B).

Secure the Rubber Buffer (Item 13) to the Light Cover (Item 2) as shown in Fig 1.1.

Loosly Assemble the Light Cover assembly to the Front Rack Mounting Brackets (Item 1) using M6 Washers and M6 Nyloc Nuts (Items 4 & 5).

The T-Slot Rubber can be inserted in the slats T-Slots as indicated by (A).

Secure the Rubber Buffer (Item 13) to the Light Cover (Item 2) as shown in Fig 1.1.

Loosly Assemble the Light Cover assembly to the Under Rack Mounting Brackets (Item 3) using M6 Washers and M6 Nyloc Nuts (Items 4 & 5).