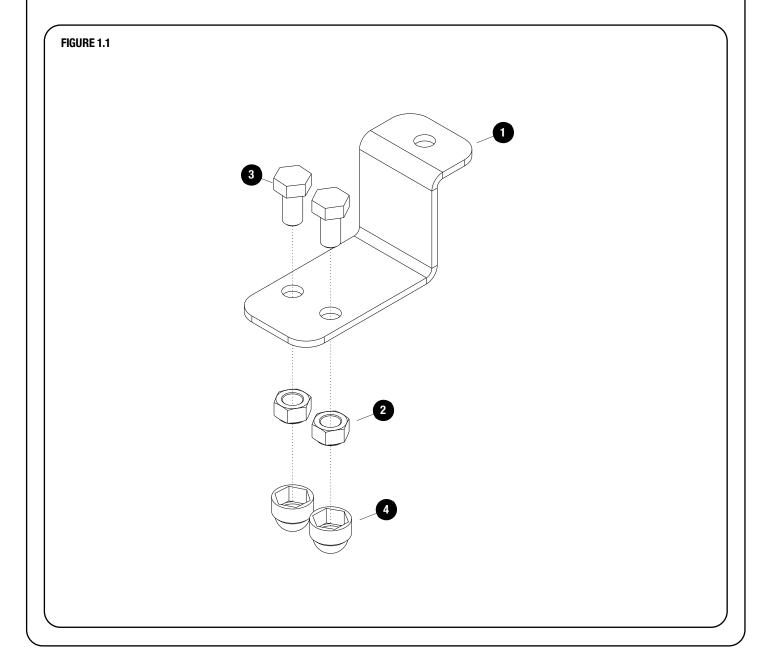

## **1** GET ORGANIZED

| IN T | не вох |                  |   |
|------|--------|------------------|---|
| 1    | 1 X    | Slat Bracket     |   |
| 2    | 2 X    | M8 Nyloc Nut     |   |
| 3    | 2 X    | M8 x 16 Hex Bolt |   |
| 4    | 2 X    | M8 Nut Cap       | , |
|      |        |                  |   |