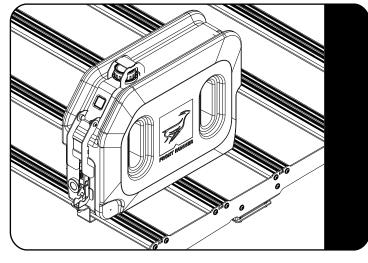

# 2 FIT AND SECURE

2.1

(1

### **SLIMLINE II SLAT FITMENT**

Choose where you would like to mount your Pro Water Tank. you will need 3 slats.

Slide the M8 x 16 Hex Bolt (Item 3) into the bottom of the slat's machined slot and loosely assemble the Mounting Bracket (Item 1) using M8 Nyloc Nuts (Items 2).