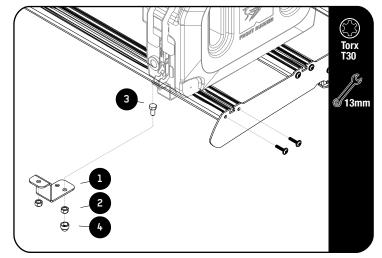

### **SLIM SPORT RACK FITMENT**

Choose where you would like to mount your Pro Water Tank. You will need 3 slats.

Remove the screws as shown, lift the slat slightly and slide two M8x16 Hex Bolts (Item 3) in the bottom T-Slot. Assemble the Bracket as shown using M8 Nyloc Nuts (Item 2).