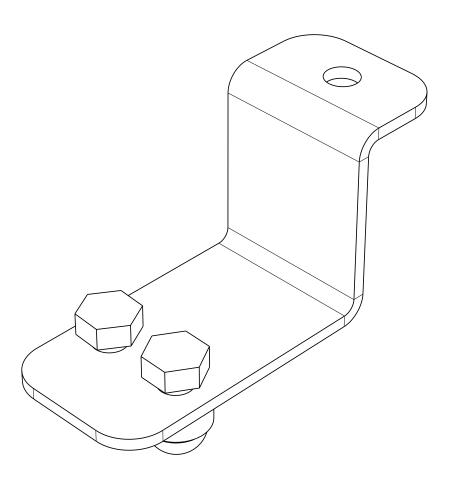

## **1** GET ORGANIZED

| IN T | не вох |                  |   |
|------|--------|------------------|---|
| 1    | 1 X    | Slat Bracket     |   |
| 2    | 2 X    | M8 Nyloc Nut     |   |
| 3    | 2 X    | M8 x 16 Hex Bolt |   |
| 4    | 2 X    | M8 Nut Cap       | , |
|      |        |                  |   |