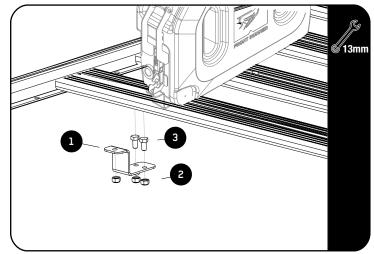

### **SLIMLINE II SLAT FITMENT**

Choose where you would like to mount your Pro Water Tank. you will need 3 slats.

Slide the M8 x 16 Hex Bolt (Item 3) into the bottom of the slat's machined slot and loosely assemble the Mounting Bracket (Item 1) using M8 Nyloc Nuts (Items 2).