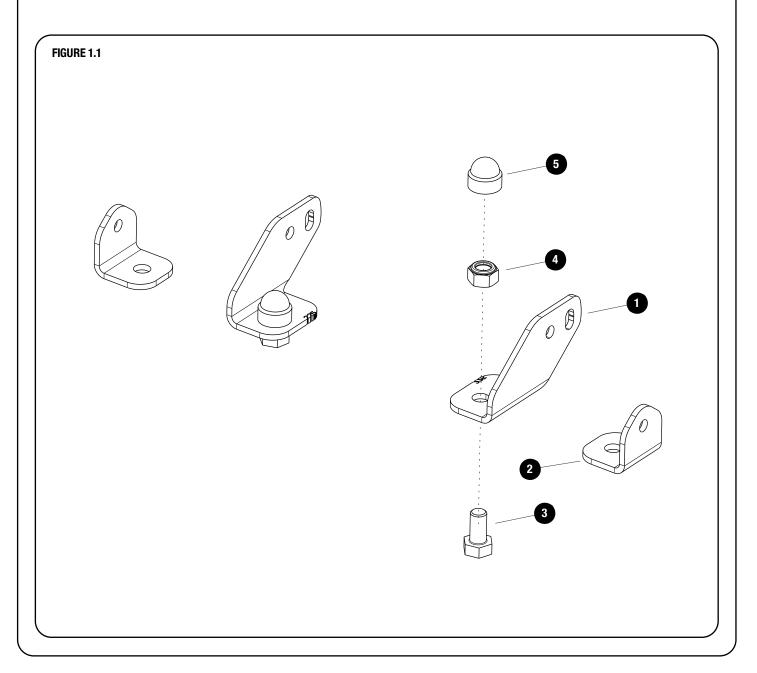

#### CHECK ONLINE FOR THE LATEST FITMENT GUIDE

**GET ORGANIZED** 

| IN THE BOX |     |                       | TOOLS NEEDED |  |
|------------|-----|-----------------------|--------------|--|
| 1          | 2 X | Light Bracket / Large | Ry           |  |
| 2          | 2 X | Light Bracket / Small |              |  |
| 3          | 2 X | M8 X 16 Hex Bolt      | <b>13mm</b>  |  |
| 4          | 2 X | M8 Nyloc Nut          |              |  |
| 5          | 2 X | M8 Nut Cap            | )            |  |