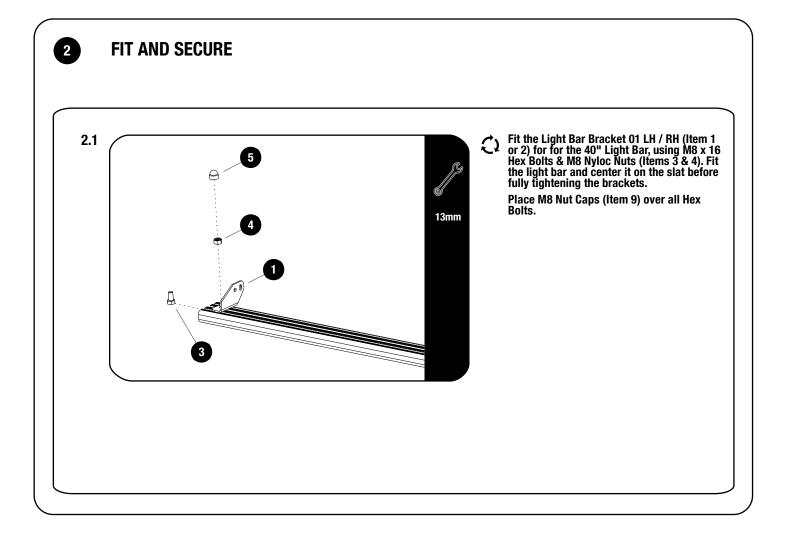

ALLED BY A PROFESSIONAL INSTALLER OR OTHER QUALIFIED PERSONNEL.

NOTE: Front Runner will not be responsible for any damage caused by the failure to install the product according to these instructions. Please call us if you have any questions about the installation of this product.



1

#### CHECK ONLINE FOR THE LATEST FITMENT GUIDE

**GET ORGANIZED** 

| IN THE BOX |     |                       | TOOLS NEEDED |  |
|------------|-----|-----------------------|--------------|--|
| 1          | 2 X | Light Bracket / Large | Ry           |  |
| 2          | 2 X | Light Bracket / Small |              |  |
| 3          | 2 X | M8 X 16 Hex Bolt      | <b>13mm</b>  |  |
| 4          | 2 X | M8 Nyloc Nut          |              |  |
| 5          | 2 X | M8 Nut Cap            | )            |  |







#### **FINISH**

Congratulations! You did it. Take a step back and admire your work!



## **INSTALL OTHER VEHICLE AND RACK ACCESSORIES**

Now's the time to visit your favorite Front Runner Dealer in person or online.

Be sure to tag us. We love to see our gear in action! #FrontRunnerOutfitters #BornToRoam

Share your adventures on: **D f y o**