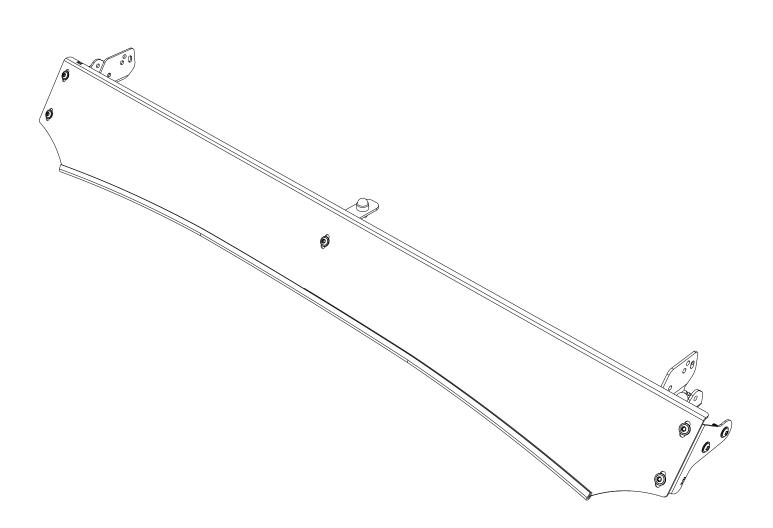

# **GET ORGANIZED**

1

| 1 | IN T | IN THE BOX |                                     |  |
|---|------|------------|-------------------------------------|--|
|   | 1    | 1 X        | Wind Fairing                        |  |
|   | 2    | 2 X        | Wind Fairing Side Support 1LH & 1RH |  |
|   | 3    | 1 X        | Wind Fairing Mid Support            |  |
|   | 4    | 2 X        | Light Bar Bracket 01 1LH & 1RH      |  |
|   | 5    | 2 X        | Light Bar Bracket 02                |  |
|   | 6    | 9 X        | M6x16 Flange Button Head            |  |
|   | 7    | 3 X        | M8 x 16 Hex Head Bolt               |  |
|   | 8    | 3 X        | M8 Nyloc Nut                        |  |
|   | 9    | 3 X        | M8 Nut Cap                          |  |
|   | 10   | 1 X        | Wind Fairing Rubber (1050mm)        |  |