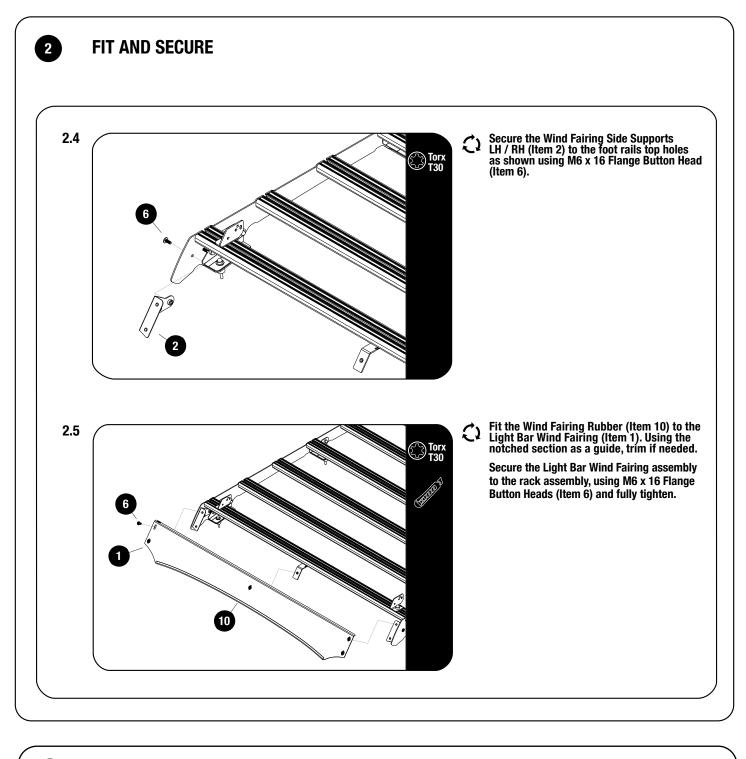

# **GET ORGANIZED**

1

| 1 | IN T | IN THE BOX |                                     |  |
|---|------|------------|-------------------------------------|--|
|   | 1    | 1 X        | Wind Fairing                        |  |
|   | 2    | 2 X        | Wind Fairing Side Support 1LH & 1RH |  |
|   | 3    | 1 X        | Wind Fairing Mid Support            |  |
|   | 4    | 2 X        | Light Bar Bracket 01 1LH & 1RH      |  |
|   | 5    | 2 X        | Light Bar Bracket 02                |  |
|   | 6    | 9 X        | M6x16 Flange Button Head            |  |
|   | 7    | 3 X        | M8 x 16 Hex Head Bolt               |  |
|   | 8    | 3 X        | M8 Nyloc Nut                        |  |
|   | 9    | 3 X        | M8 Nut Cap                          |  |
|   | 10   | 1 X        | Wind Fairing Rubber (1050mm)        |  |