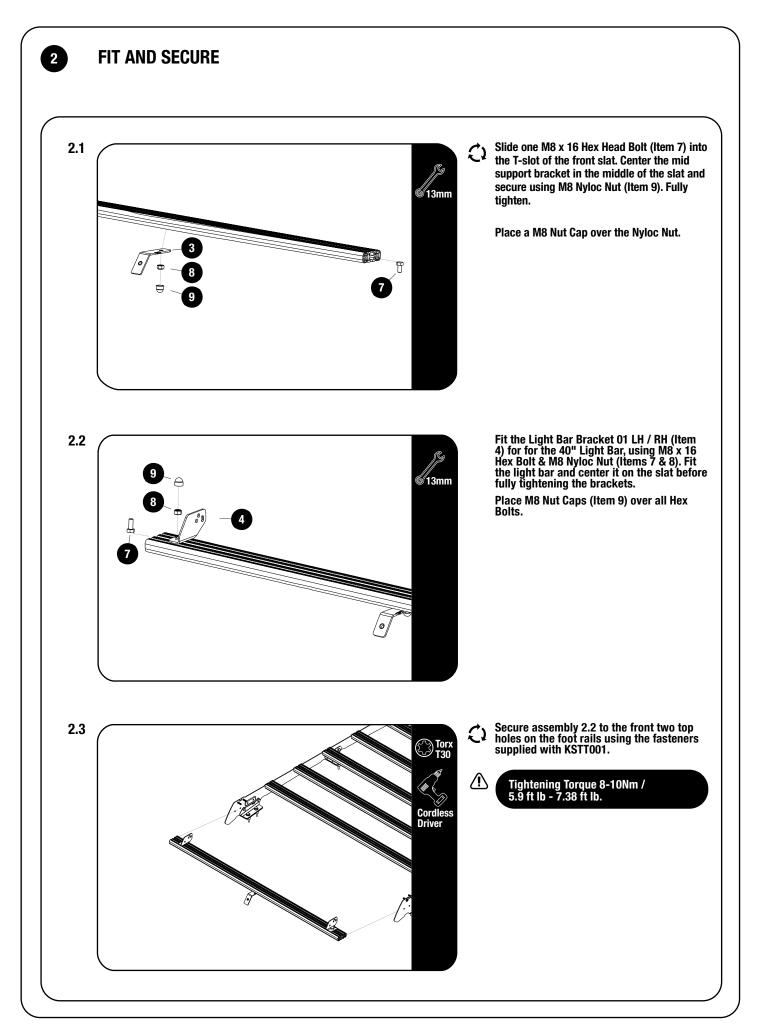

T | IN THE BOX |                                     |  |
|---|------|------------|-------------------------------------|--|
|   | 1    | 1 X        | Wind Fairing                        |  |
|   | 2    | 2 X        | Wind Fairing Side Support 1LH & 1RH |  |
|   | 3    | 1 X        | Wind Fairing Mid Support            |  |
|   | 4    | 2 X        | Light Bar Bracket 01 1LH & 1RH      |  |
|   | 5    | 2 X        | Light Bar Bracket 02                |  |
|   | 6    | 9 X        | M6x16 Flange Button Head            |  |
|   | 7    | 3 X        | M8 x 16 Hex Head Bolt               |  |
|   | 8    | 3 X        | M8 Nyloc Nut                        |  |
|   | 9    | 3 X        | M8 Nut Cap                          |  |
|   | 10   | 1 X        | Wind Fairing Rubber (1050mm)        |  |









<sup>3</sup> 

FINISH

Congratulations! You did it. Take a step back and admire your work!



### **INSTALL OTHER VEHICLE AND RACK ACCESSORIES**

Now's the time to visit your favorite  $\ensuremath{\mathsf{Front}}$  Runner Dealer in person or online.

Be sure to tag us. We love to see our gear in action! #FrontRunnerOutfitters #BornToRoam

Share your adventures on: 🖸 🕤 🎔 🎯