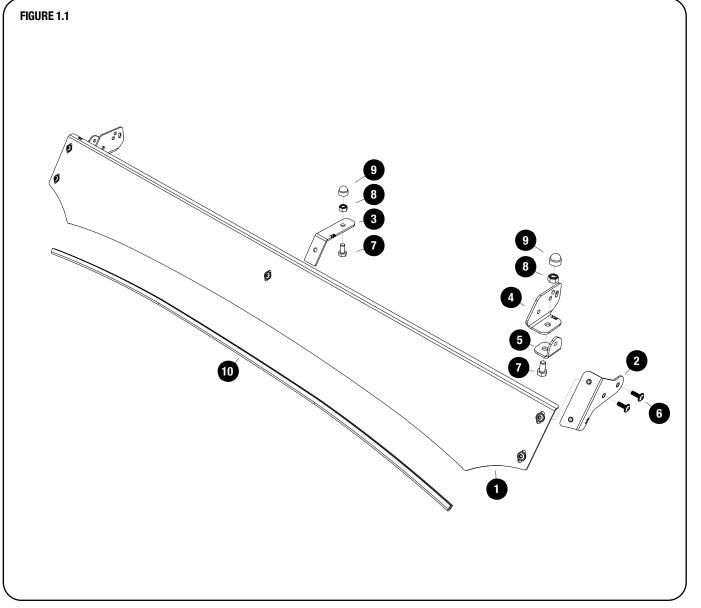

# **GET ORGANIZED**

1

| 1 | IN T | IN THE BOX |                                     |  |
|---|------|------------|-------------------------------------|--|
|   | 1    | 1 X        | Wind Fairing                        |  |
|   | 2    | 2 X        | Wind Fairing Side Support 1LH & 1RH |  |
|   | 3    | 1 X        | Wind Fairing Mid Support            |  |
|   | 4    | 2 X        | Light Bar Bracket 01 1LH & 1RH      |  |
|   | 5    | 2 X        | Light Bar Bracket 02                |  |
|   | 6    | 9 X        | M6x16 Flange Button Head            |  |
|   | 7    | 3 X        | M8 x 16 Hex Head Bolt               |  |
|   | 8    | 3 X        | M8 Nyloc Nut                        |  |
|   | 9    | 3 X        | M8 Nut Cap                          |  |
|   | 10   | 1 X        | Wind Fairing Rubber (1050mm)        |  |