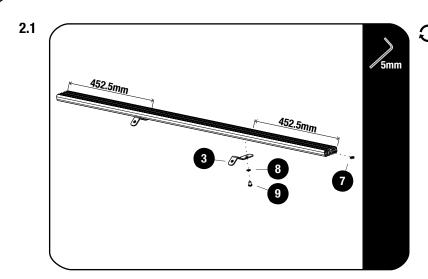

## 2 FIT AND SECURE

Measure 452.5mm inward from both ends of the slat and center both Mid Support Brackets on these points. secure using a Schnorr Washer and M8x12 Button Head (Items 8 & 9). Fully tighten.