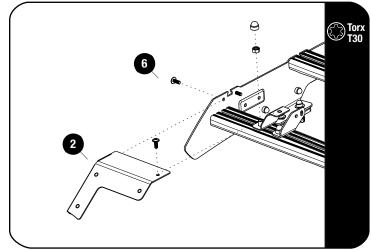

### **FIT AND SECURE**

2.4

Secure the Wind Fairing Side Supports LH / RH (Item 2) to the foot rails top holes as shown using M6x16 Flange Button Head (Item 6).

2.5

Fit the Wind Fairing Rubber (Item 13) to the Light Bar Wind Fairing (Item 1). Using the notched section as a guide, trim if needed.