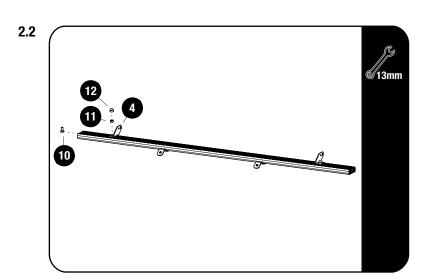

## 2 FIT AND SECURE

Measure 452.5mm inward from both ends of the slat and center both Mid Support Brackets on these points. secure using a Schnorr Washer and M8x12 Button Head (Items 8 & 9). Fully tighten.

Fit the Light Bar Bracket 01 (Item 4) for for frontrunner 40" light bar, using M8x16 Hex Bolt & M8 Nyloc Nut (Items 10 & 11). Fit light bar and center on slat before fully tightening the brackets.

Place M8 nut caps (Item 12) over all hex bolts.