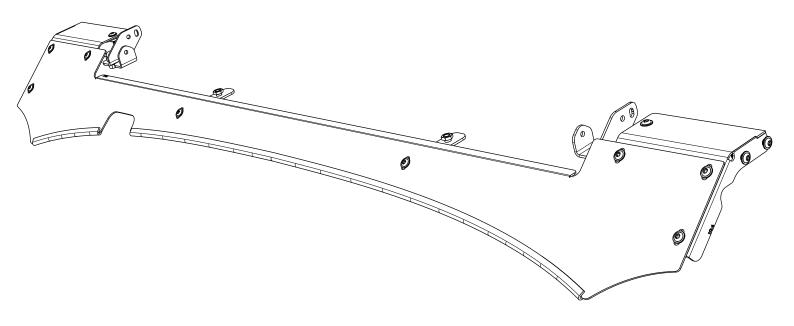

### FORD F150 SUPER CREW (2009 - 2017) SLIMSPORT RACK 40" LIGHT BAR WIND FAIRING

RRAC239

## READ ME!

Thank you for purchasing a Front Runner Ford F150 Super Crew (2009 - 2017) Slimsport Rack 40" Light Bar Wind Fairing.

Before you start, take a moment to familiarize yourself with the Fitting Instructions and the components received.