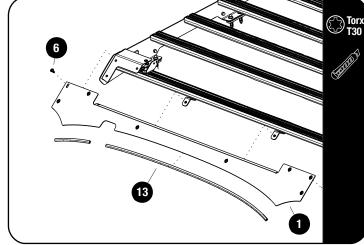

### **FIT AND SECURE**

2.4

Secure the Wind Fairing Side Supports LH / RH (Item 2) to the foot rails top holes as shown using M6x16 Flange Button Head (Item 6).

2.5

Fit the Wind Fairing Rubber (Item 13) to the Light Bar Wind Fairing (Item 1). Using the notched section as a guide, trim if needed.

Secure the Light Bar Wind Fairing assembly to the rack assembly, using M8x16 Flange Button Heads (Item 6) and fully tighten.