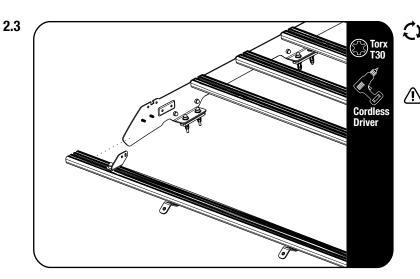

Secure assembly 2.2 to the front two top holes on the foot rails using the fasteners supplied with KSFF001.

Tightening Torque 8-10Nm / 5.9 ft lb - 7.38 ft lb.