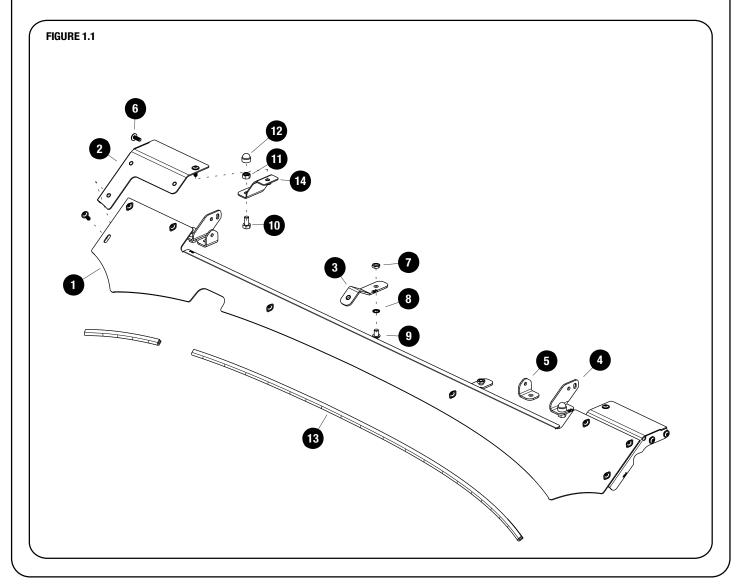

## **1** GET ORGANIZED

| IN THE BOX |      |                                     |
|------------|------|-------------------------------------|
| 1          | 1 X  | Light Bar Wind Fairing              |
| 2          | 2 X  | Wind Fairing Side Support 1LH & 1RH |
| 3          | 2 X  | Wind Fairing Mid Support            |
| 4          | 2 X  | Light Bar Bracket 01 1LH & 1RH      |
| 5          | 2 X  | Light Bar Bracket 02                |
| 6          | 14 X | M6x16 Flange Button Head            |
| 7          | 2 X  | M8 Thin Hex Nut                     |
| 8          | 2 X  | M8 Schnorr Washer                   |
| 9          | 2 X  | M8x12 Button Head                   |
| 10         | 4 X  | M8x16 Hex Bolt                      |
| 11         | 4 X  | M8 Nyloc Nut                        |
| 12         | 4 X  | M8 Nut Cap                          |
| 13         | 1 X  | Wind Fairing Rubber (1200mm Long)   |
| 14         | 2 X  | Support Plate 1LH & 1RH             |
|            |      |                                     |