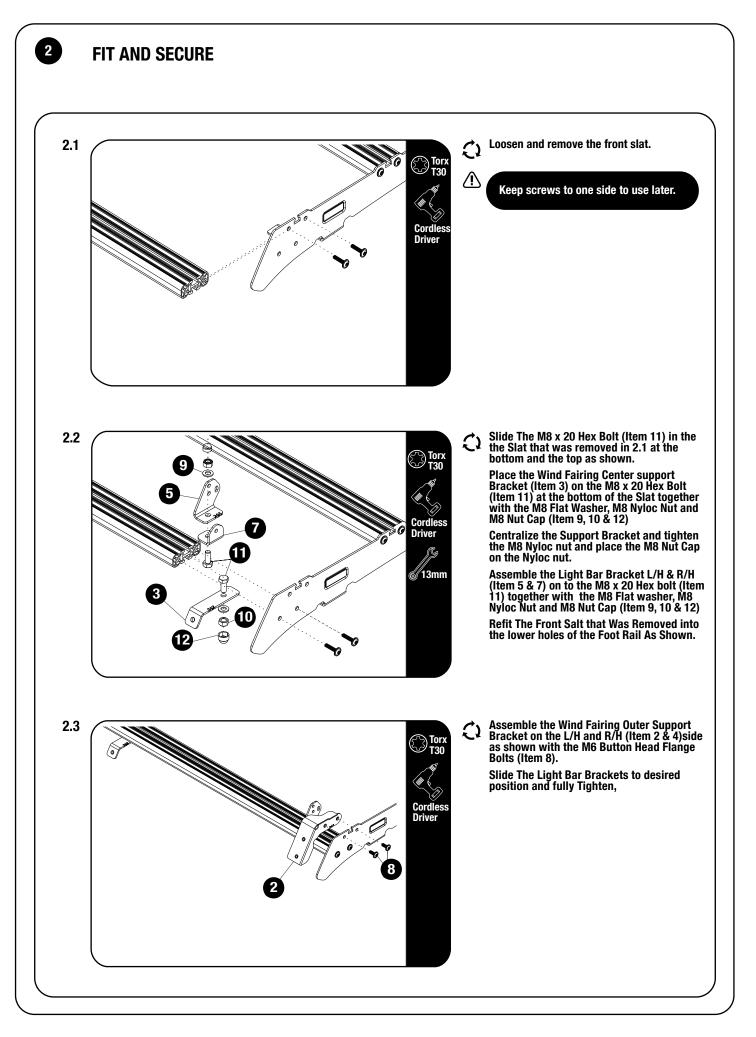

## CHECK ONLINE FOR LATEST FITMENT GUIDE

**GET ORGANIZED** 

| IN T<br>1<br>2<br>3<br>4<br>5<br>6<br>7<br>8<br>9<br>10 | HE BOX<br>1 X<br>1 X<br>1 X<br>1 X<br>1 X<br>1 X<br>2 X<br>9 X<br>3 X | Light Bar Wind Fairing<br>Wind Fairing Support outer LHS<br>Wind Fairing Support Center<br>Wind Fairing Support Outer RHS<br>Light Bar Bracket LHS<br>Light Bar Bracket RHS<br>Light Bar Bracket 01<br>M6 x 16 Button Head Flange Bolt<br>M8 x 16 x 1.6 Flat Washer |
|---------------------------------------------------------|-----------------------------------------------------------------------|---------------------------------------------------------------------------------------------------------------------------------------------------------------------------------------------------------------------------------------------------------------------|
| 11                                                      | 3 X<br>3 X                                                            | M8 Nyloc Nut<br>M8 x 20 Hex Bolt                                                                                                                                                                                                                                    |
| 12                                                      | 3 X                                                                   | M8 Nut Cap<br>Wind Fairing Rubber (1050mm LONG)                                                                                                                                                                                                                     |
| 13                                                      | 1 X                                                                   | Wind Fairing Rubber (1050mm LONG)                                                                                                                                                                                                                                   |
|                                                         |                                                                       |                                                                                                                                                                                                                                                                     |