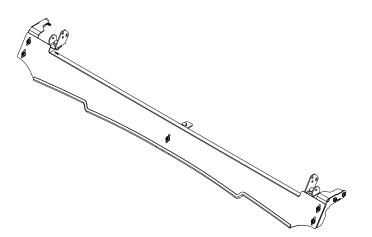

## CHECK ONLINE FOR LATEST FITMENT GUIDE

**GET ORGANIZED** 

| IN T<br>1<br>2<br>3<br>4<br>5<br>6<br>7<br>8<br>9<br>10 | HE BOX<br>1 X<br>1 X<br>1 X<br>1 X<br>1 X<br>1 X<br>2 X<br>9 X<br>3 X | Light Bar Wind Fairing<br>Wind Fairing Support outer LHS<br>Wind Fairing Support Center<br>Wind Fairing Support Outer RHS<br>Light Bar Bracket LHS<br>Light Bar Bracket RHS<br>Light Bar Bracket 01<br>M6 x 16 Button Head Flange Bolt<br>M8 x 16 x 1.6 Flat Washer |
|---------------------------------------------------------|-----------------------------------------------------------------------|---------------------------------------------------------------------------------------------------------------------------------------------------------------------------------------------------------------------------------------------------------------------|
| 11                                                      | 3 X<br>3 X                                                            | M8 Nyloc Nut<br>M8 x 20 Hex Bolt                                                                                                                                                                                                                                    |
| 12                                                      | 3 X                                                                   | M8 Nut Cap<br>Wind Fairing Rubber (1050mm LONG)                                                                                                                                                                                                                     |
| 13                                                      | 1 X                                                                   | Wind Fairing Rubber (1050mm LONG)                                                                                                                                                                                                                                   |
|                                                         |                                                                       |                                                                                                                                                                                                                                                                     |