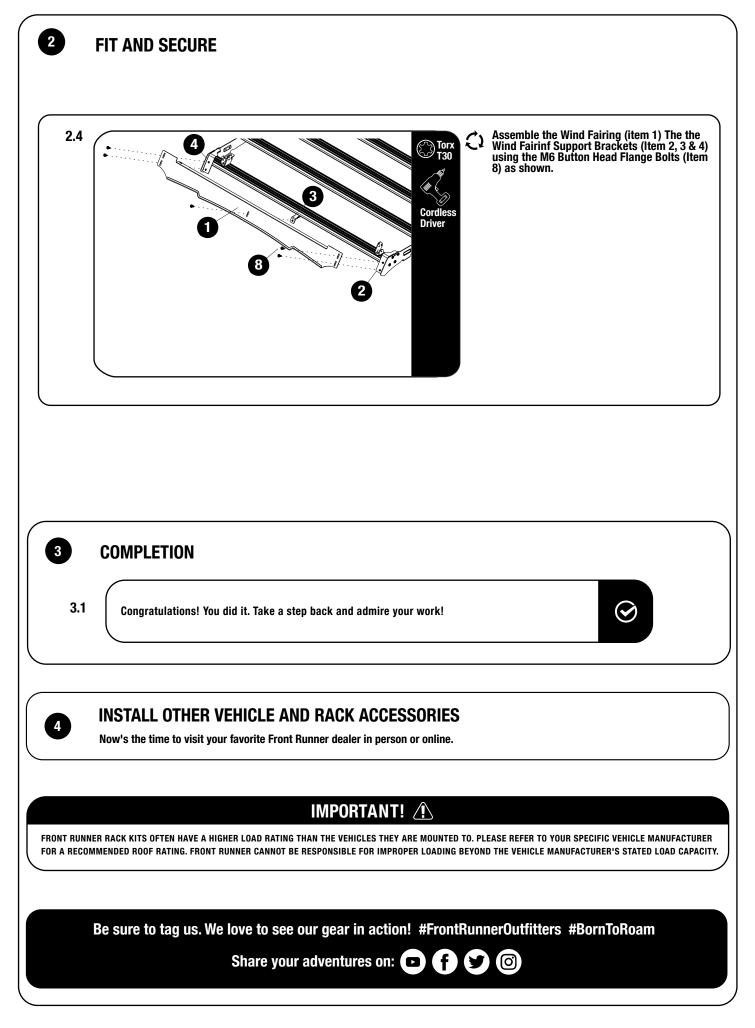

## CHECK ONLINE FOR LATEST FITMENT GUIDE

**GET ORGANIZED** 

| IN T<br>1<br>2<br>3<br>4<br>5<br>6<br>7<br>8<br>9<br>10 | HE BOX<br>1 X<br>1 X<br>1 X<br>1 X<br>1 X<br>1 X<br>2 X<br>9 X<br>3 X | Light Bar Wind Fairing<br>Wind Fairing Support outer LHS<br>Wind Fairing Support Center<br>Wind Fairing Support Outer RHS<br>Light Bar Bracket LHS<br>Light Bar Bracket RHS<br>Light Bar Bracket 01<br>M6 x 16 Button Head Flange Bolt<br>M8 x 16 x 1.6 Flat Washer |
|---------------------------------------------------------|-----------------------------------------------------------------------|---------------------------------------------------------------------------------------------------------------------------------------------------------------------------------------------------------------------------------------------------------------------|
| 11                                                      | 3 X<br>3 X                                                            | M8 Nyloc Nut<br>M8 x 20 Hex Bolt                                                                                                                                                                                                                                    |
| 12                                                      | 3 X                                                                   | M8 Nut Cap<br>Wind Fairing Rubber (1050mm LONG)                                                                                                                                                                                                                     |
| 13                                                      | 1 X                                                                   | Wind Fairing Rubber (1050mm LONG)                                                                                                                                                                                                                                   |
|                                                         |                                                                       |                                                                                                                                                                                                                                                                     |