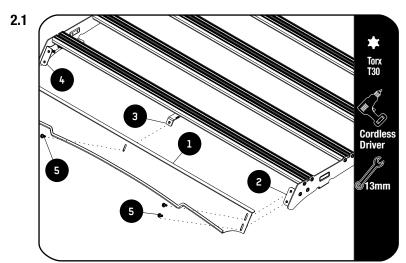

#### **FIT AND SECURE**

Start by undoing the bolts on the front of the Roof rack holding the front slat inplace using a T30 Torque bit.

Remove the front slat.

 $\mbox{\it C1}$  Slide the M8 x 20 Hex Bolt (Item 12) into the slat as shown.