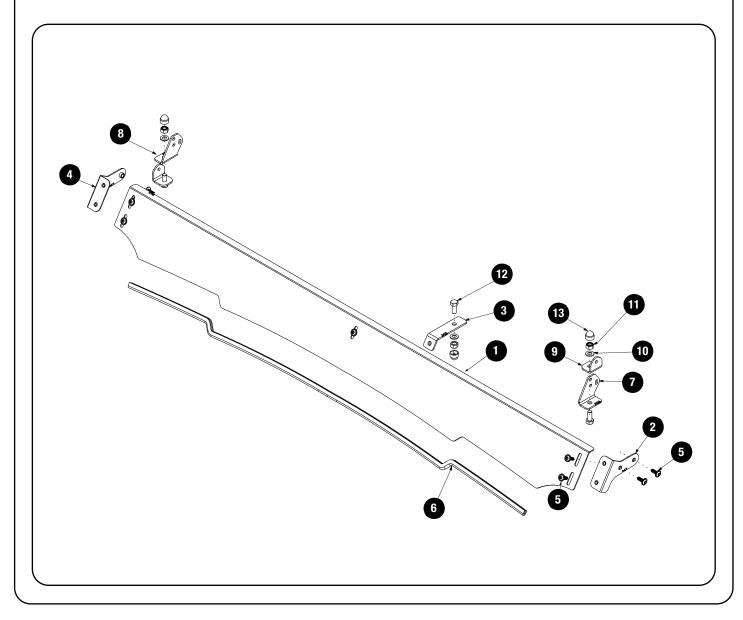

#### IN THE BOX 1 1 X **STD Wind Fairing** 2 1 X Wind Fairing Support - Outer Bracket LHS 1 X Wind Fairing Center Support Bracket 3 1 X Wind Fairing Support - Outer Bracket RHS 4 5 9 X Button Head Flange M6 x 26 6 1 X Wind Fairing Rubber ( 1050mm long) 1 X Light Bar Bracket 01 LHS 7 **Light Bar Bracket 01 RHS** 8 1 X 2 X **Light Bar Bracket 02** 9 M8 x 16 x 1.6 Flat Washer 10 3 X 3 X **M8 Nyloc Nut** 11 12 3 X M8 x 20 Hex Bolt 13 3 X M8 Nut Cap

#### **FIT AND SECURE**

Start by undoing the bolts on the front of the Roof rack holding the front slat inplace using a T30 Torque bit.

Remove the front slat.

 $\mbox{\it C1}$  Slide the M8 x 20 Hex Bolt (Item 12) into the slat as shown.

Place the Wind Fairing Center Support Bracket (Item 3) over the M8 x 20 Hex Bolt (Item 12) with the M8 Flat washer and M8 Nyloc Nut (Item 10 & 11)

Slide the Wind Fairing Center Support Bracket to the center of the slat.

Refit the Slat to the Roof Rack and tighten the side T30 Torx

Assemble the Wind Fairing Outer Support Bracket (Item 2) Left and Right side with the M6 x 16 Button Head Flange Bolt (Item 5) as shown.

# 2 FIT AND SECURE

Assemble the Wind Fairing (Item 1) to the Support Brackets (Item 2 , 3 & 4) useing the M6 x 16 Button Head Flange Bolts using a T30 Torx as shwon.

Fully tighten the M8 Nyloc Nut that was inserted in 2.2.

If you would want to fit a Light Bar with the Wind Fairing Slide the M8 x 20 Hex bolt (Item 12) into the Front Slat that was removed in 2.1 as shown, with the Light Bar Bracket (Item 7) assembeld togheter with the M8 Flat Washer and M8 Nyloc Nut (Item 10 & 11) as shown and fully tighten.

Place the M8 Nut Caps over the M8 Nyloc Nut (Item 10)

Do the same on the opposite side.

Congratulation you have completed the fitment.