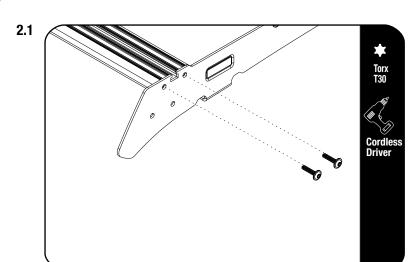

#### **FIT AND SECURE**

Start by undoing the bolts on the front of the Roof rack holding the front slat inplace using a T30 Torque bit.

Remove the front slat.

 $\mbox{\it C1}$  Slide the M8 x 20 Hex Bolt (Item 12) into the slat as shown.