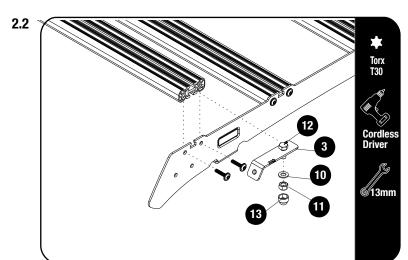

#### **FIT AND SECURE**

Start by undoing the bolts on the front of the Roof rack holding the front slat inplace using a T30 Torque bit.

Remove the front slat.

 $\mbox{\it C1}$  Slide the M8 x 20 Hex Bolt (Item 12) into the slat as shown.

Place the Wind Fairing Center Support Bracket (Item 3) over the M8 x 20 Hex Bolt (Item 12) with the M8 Flat washer and M8 Nyloc Nut (Item 10 & 11)

Slide the Wind Fairing Center Support Bracket to the center of the slat.