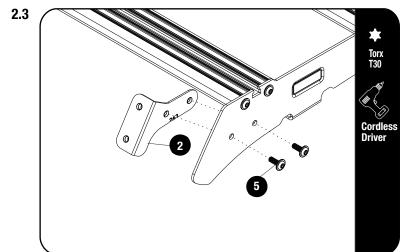

Refit the Slat to the Roof Rack and tighten the side T30 Torx

Assemble the Wind Fairing Outer Support Bracket (Item 2) Left and Right side with the M6 x 16 Button Head Flange Bolt (Item 5) as shown.

# 2 FIT AND SECURE

Assemble the Wind Fairing (Item 1) to the Support Brackets (Item 2 , 3 & 4) useing the M6 x 16 Button Head Flange Bolts using a T30 Torx as shwon.

Fully tighten the M8 Nyloc Nut that was inserted in 2.2.