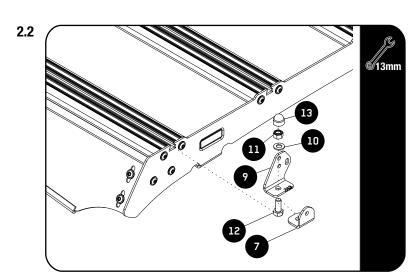

If you would want to fit a Light Bar with the Wind Fairing Slide the M8 x 20 Hex bolt (Item 12) into the Front Slat that was removed in 2.1 as shown, with the Light Bar Bracket (Item 7) assembeld togheter with the M8 Flat Washer and M8 Nyloc Nut (Item 10 & 11) as shown and fully tighten.

Place the M8 Nut Caps over the M8 Nyloc Nut (Item 10)

Do the same on the opposite side.

Congratulation you have completed the fitment.