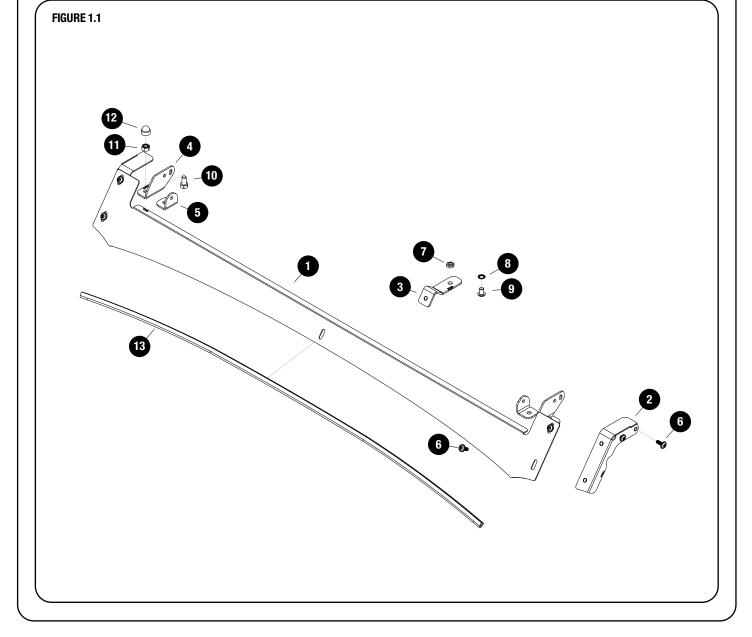

## **GET ORGANIZED**

| IN THE BOX |     |                                        |
|------------|-----|----------------------------------------|
| 1          | 1 X | Light Bar Wind Fairing                 |
| 2          | 2 X | Wind Fairing Side Support ( 1LH + 1RH) |
| 3          | 1 X | Wind Fairing Mid Support               |
| 4          | 2 X | Light Bar Bracket 01 ( 1LH + 1RH)      |
| 5          | 2 X | Light Bar Bracket 02                   |
| 6          | 9 X | M6 x 16 Flange Buton Head              |
| 7          | 1 X | M8 Half Nut                            |
| 8          | 1 X | M8 Schnorr Washer                      |
| 9          | 1 X | M8 x 12 Button Head Bolt               |
| 10         | 2 X | M8 x 16 Hex Head Bolt                  |
| 11         | 2 X | M8 Nyloc Nut                           |
| 12         | 2 X | M8 Nut Cap                             |
| 13         | 1 X | Wind Faring Rubber (1050mm Long)       |