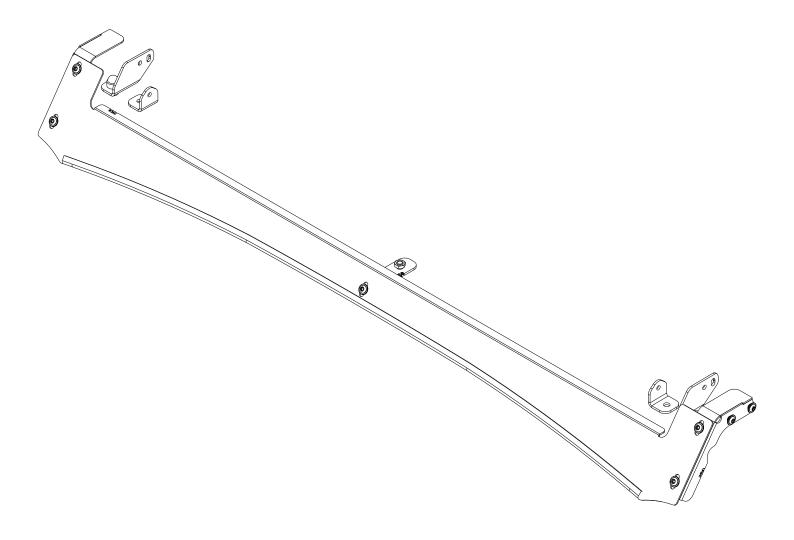

# FORD RANGER T6.2 (2022-CURRENT)/ FRONT RUNNER VW AMAROK (2023-CURRENT) DOUBLE CAB SLIMSPORT RACK 40" LIGHT BAR WIND FAIRING

RRAC250

## READ ME!

Thank you for purchasing a Front Runner Ford Ranger T6.2 (2022-Current)/VW Amarok (2023-Current) Double Cab Slimsport Rack 40" Light Bar Wind Fairing

Before you start, take a moment to familiarize yourself with the Fitting Instructions and the included components.

Fit the Wind Fairing Rubber (Item 13) to the Light Bar Wind Fairing (Item`1). Using the notched section as a guide, trim if needed.

> Secure the Light Bar Wind Fairing assembly to the rack assembly, using M6 x 16 Flange Button Heads (Item 6) and fully tighten.