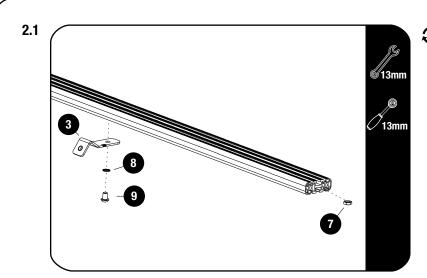

#### **FIT AND SECURE**

Slide one M8 Thin Nut (Item 7) into the T-Slot of the front slat. Center the Mid Support Bracket (Item 3) in the Middle of the slat and secure using a Schnorr Washer and M8 x 12 Button Head Bolt (Item 8 & 9). Fully tighten.