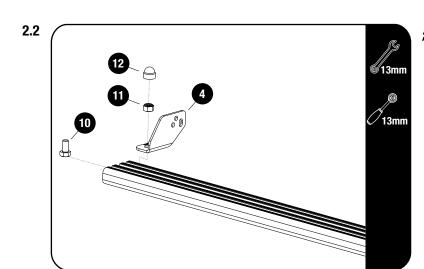

#### **FIT AND SECURE**

Slide one M8 Thin Nut (Item 7) into the T-Slot of the front slat. Center the Mid Support Bracket (Item 3) in the Middle of the slat and secure using a Schnorr Washer and M8 x 12 Button Head Bolt (Item 8 & 9). Fully tighten.

Fit the Light Bar Bracket 01 LH / RH (Item 4) for for the 40" Light Bar, using M8 x 16 Hex Bolt & M8 Nyloc Nut (Items 10 & 11). Fit the light bar and center it on the slat before fully tightening the brackets.

Place M8 Nut Caps (Item 12) over all Hex Bolts.

- Secure assembly 2.2 to the front two top holes on the foot rails using the fasteners supplied with KSFR005.
- Tightening Torque 8-10Nm / 5.9 ft lb 7.38 ft lb.