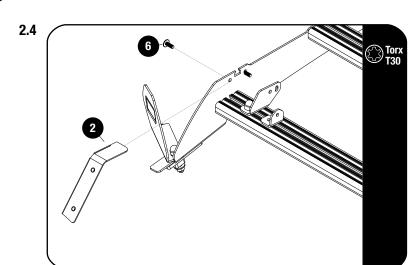

#### **FIT AND SECURE**

Swing over the Dimple plate to allow access to tighten the bolts.

Secure the Wind Fairing Side supports LH / RH (Item 2) to the foot rails top holes as shown using M6 x 16 Flange Button Heads (Item 6).