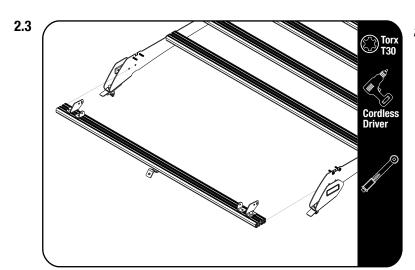

Place M8 Nut Caps (Item 12) over all Hex Bolts.

- Secure assembly 2.2 to the front two top holes on the foot rails using the fasteners supplied with KSFR005.
- Tightening Torque 8-10Nm / 5.9 ft lb 7.38 ft lb.