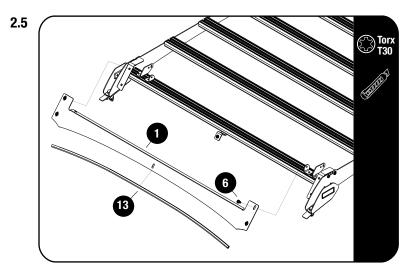

Fit the Wind Fairing Rubber (Item 13) to the Light Bar Wind Fairing (Item`1). Using the notched section as a guide, trim if needed.

> Secure the Light Bar Wind Fairing assembly to the rack assembly, using M6 x 16 Flange Button Heads (Item 6) and fully tighten.

Reposition the dimple plates and fully tighten.