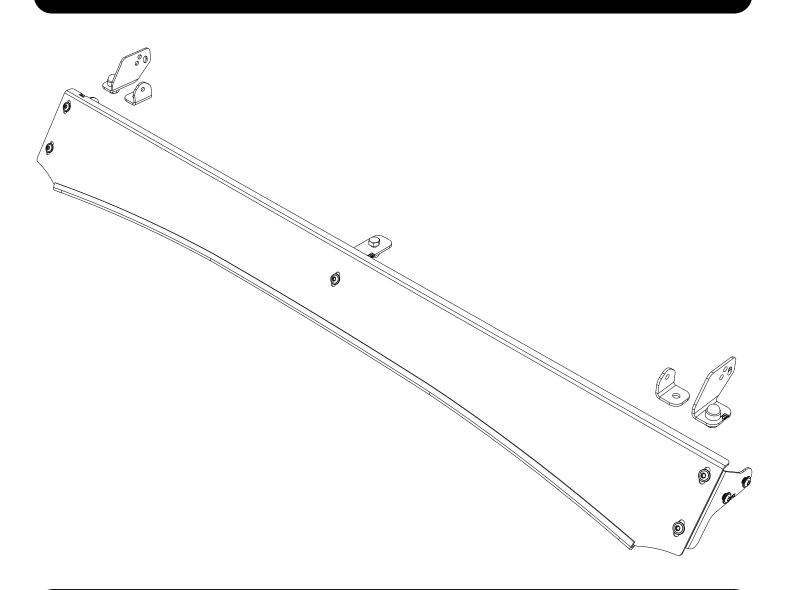

#### CHECK ONLINE FOR THE LATEST FITMENT GUIDE

**GET ORGANIZED** 

| IN | Tŀ | ΙE | B( | )X |
|----|----|----|----|----|
|----|----|----|----|----|

| 1 X | Light Bar Wind Fairing                        |
|-----|-----------------------------------------------|
| 2 X | Wind Fairing Side Support ( 1LH + 1RH)        |
| 1 X | Wind Fairing Mid Support                      |
| 2 X | Light Bar Bracket 01 ( 1LH + 1RH)             |
| 2 X | Light Bar Bracket 02                          |
| 9 X | M6 x 16 Flange Buton Head                     |
| 3 X | M8 x 16 Hex Head Bolt                         |
| 3 X | M8 Nyloc Nut                                  |
| 3 X | M8 Nut Cap                                    |
| X   | Wind Faring Rubber (1050mm Long)              |
|     | 2 X<br>1 X<br>2 X<br>9 X<br>3 X<br>3 X<br>3 X |