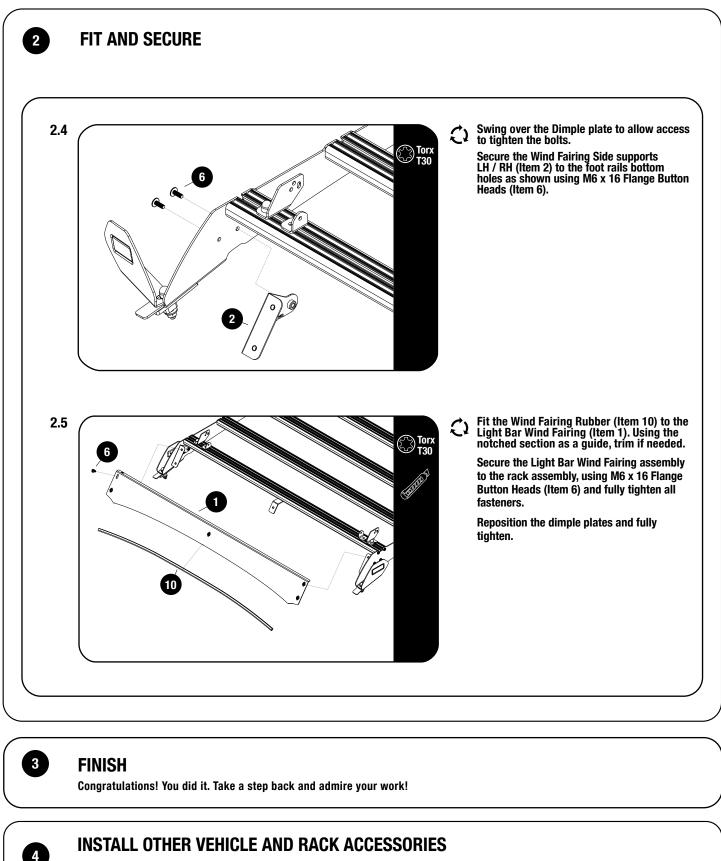

EST FITMENT GUIDE

**GET ORGANIZED** 

| IN | Tŀ | ΙE | B( | )X |
|----|----|----|----|----|
|----|----|----|----|----|

| 1 X | Light Bar Wind Fairing                        |
|-----|-----------------------------------------------|
| 2 X | Wind Fairing Side Support ( 1LH + 1RH)        |
| 1 X | Wind Fairing Mid Support                      |
| 2 X | Light Bar Bracket 01 ( 1LH + 1RH)             |
| 2 X | Light Bar Bracket 02                          |
| 9 X | M6 x 16 Flange Buton Head                     |
| 3 X | M8 x 16 Hex Head Bolt                         |
| 3 X | M8 Nyloc Nut                                  |
| 3 X | M8 Nut Cap                                    |
| X   | Wind Faring Rubber (1050mm Long)              |
|     | 2 X<br>1 X<br>2 X<br>9 X<br>3 X<br>3 X<br>3 X |









Now's the time to visit your favorite Front Runner Dealer in person or online.

Be sure to tag us. We love to see our gear in action! #FrontRunnerOutfitters #BornToRoam

Share your adventures on: 🖸 🕤 🎔 🎯