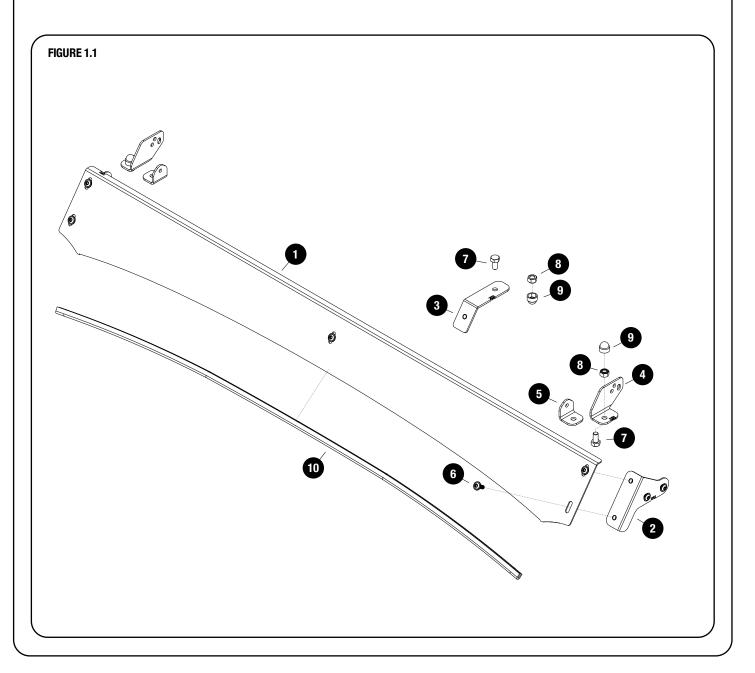

#### CHECK ONLINE FOR THE LATEST FITMENT GUIDE

**GET ORGANIZED** 

| IN | Tŀ | ΙE | B( | )X |
|----|----|----|----|----|
|----|----|----|----|----|

| 1 X | Light Bar Wind Fairing                        |
|-----|-----------------------------------------------|
| 2 X | Wind Fairing Side Support ( 1LH + 1RH)        |
| 1 X | Wind Fairing Mid Support                      |
| 2 X | Light Bar Bracket 01 ( 1LH + 1RH)             |
| 2 X | Light Bar Bracket 02                          |
| 9 X | M6 x 16 Flange Buton Head                     |
| 3 X | M8 x 16 Hex Head Bolt                         |
| 3 X | M8 Nyloc Nut                                  |
| 3 X | M8 Nut Cap                                    |
| X   | Wind Faring Rubber (1050mm Long)              |
|     | 2 X<br>1 X<br>2 X<br>9 X<br>3 X<br>3 X<br>3 X |