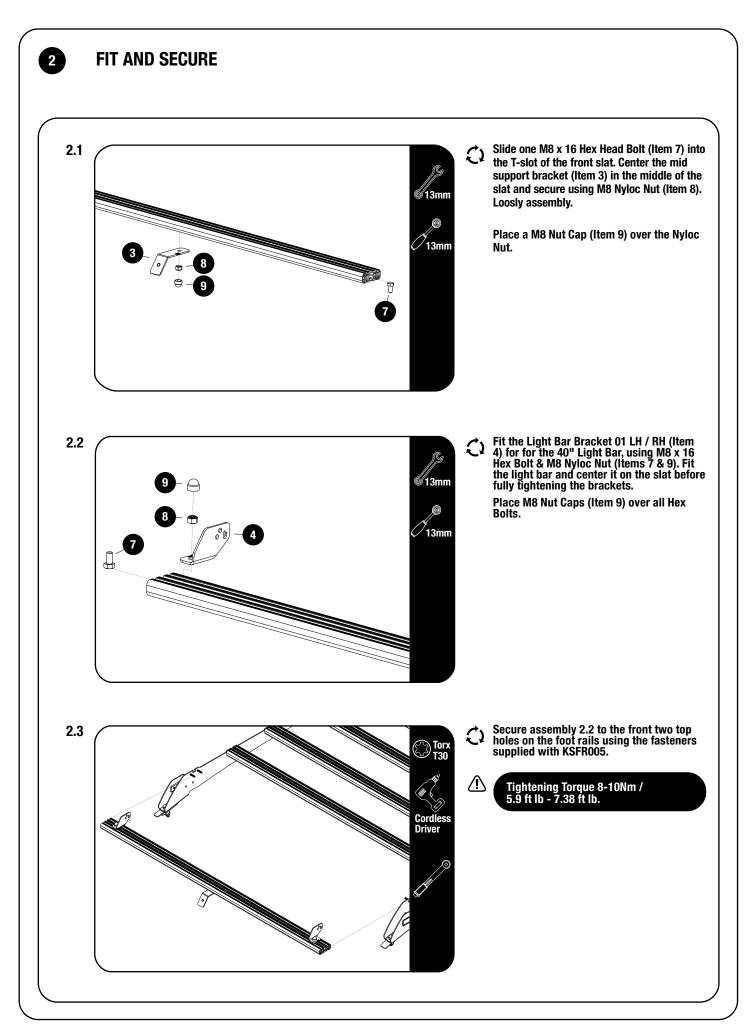

ATEST FITMENT GUIDE

**GET ORGANIZED** 

| IN | Tŀ | ΙE | B( | )X |
|----|----|----|----|----|
|----|----|----|----|----|

| 1 X | Light Bar Wind Fairing                        |
|-----|-----------------------------------------------|
| 2 X | Wind Fairing Side Support ( 1LH + 1RH)        |
| 1 X | Wind Fairing Mid Support                      |
| 2 X | Light Bar Bracket 01 ( 1LH + 1RH)             |
| 2 X | Light Bar Bracket 02                          |
| 9 X | M6 x 16 Flange Buton Head                     |
| 3 X | M8 x 16 Hex Head Bolt                         |
| 3 X | M8 Nyloc Nut                                  |
| 3 X | M8 Nut Cap                                    |
| X   | Wind Faring Rubber (1050mm Long)              |
|     | 2 X<br>1 X<br>2 X<br>9 X<br>3 X<br>3 X<br>3 X |









Now's the time to visit your favorite Front Runner Dealer in person or online.

Be sure to tag us. We love to see our gear in action! #FrontRunnerOutfitters #BornToRoam

Share your adventures on: 🖸 🕤 🎔 🎯