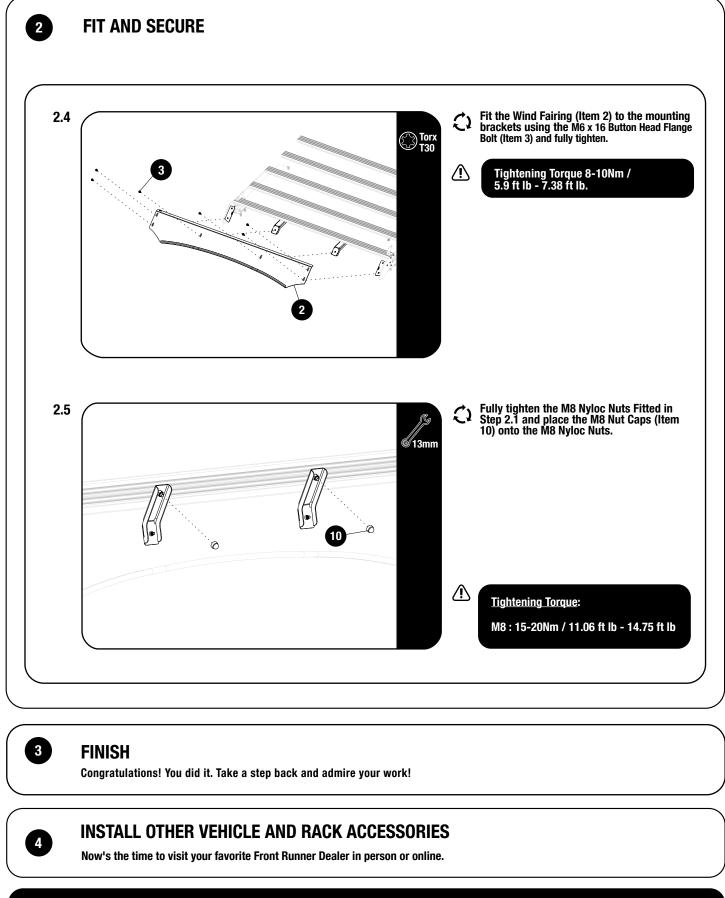

#### READ ME!

Thank you for purchasing a Front Runner Toyota Tundra Crew Cab (2022-Current) Slimsport Rack Wind Fairing.

Before you start, take a moment to familiarize yourself with the Fitting Instructions and the included components.

Refer to Page 2 for a list of all the components, quantities and tools required.