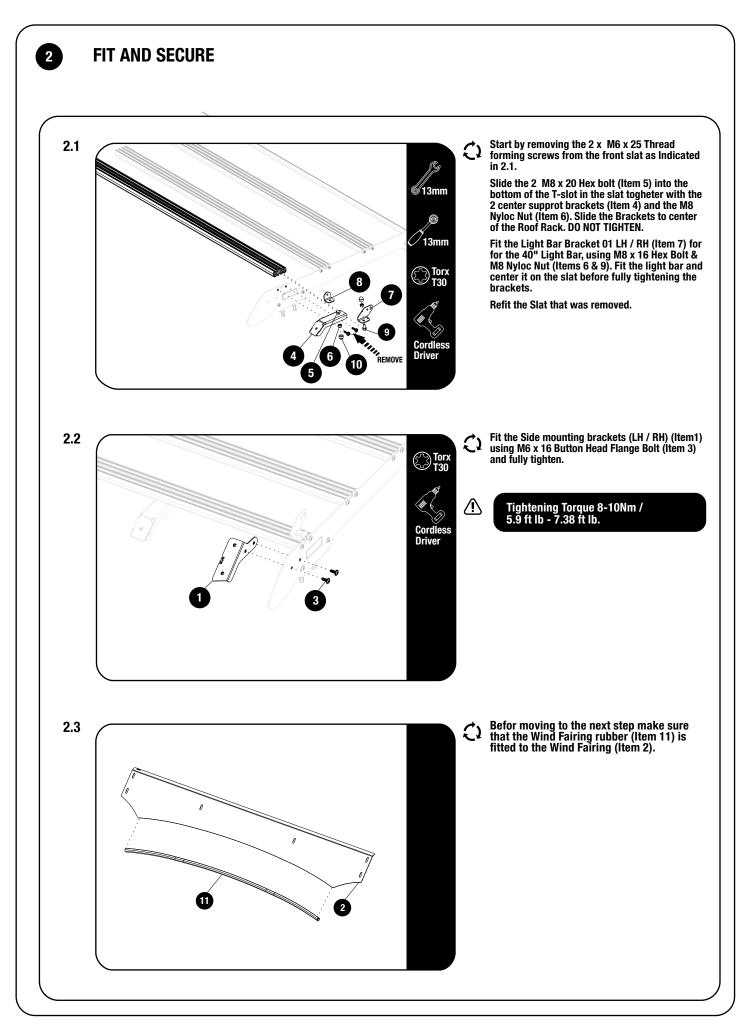

|
|                  | 3          | 10 X | M6 x 16 Button Head Flange Bolt            |
|                  | 4          | 2 X  | Center Support Bracket                     |
|                  | 5          | 2 X  | M8 x 20 Hex Bolt                           |
|                  | 6          | 4 X  | M8 Nyloc Nut                               |
|                  | 7          | 2 X  | High Profile Light bar bracket (1LH + 1RH) |
|                  | 8          | 2 X  | Low Profile light bar bracket (1LH + 1RH)  |
|                  | 9          | 2 X  | M8 x 16 Hex Head Bolt                      |
|                  | 10         | 2 X  | M8 Nut Cap                                 |
| $\left( \right)$ | 11         | 1 X  | Wind Faring Rubber (1050mm Long)           |









Be sure to tag us. We love to see our gear in action! #FrontRunnerOutfitters #BornToRoam

Share your adventures on: **D f y o**