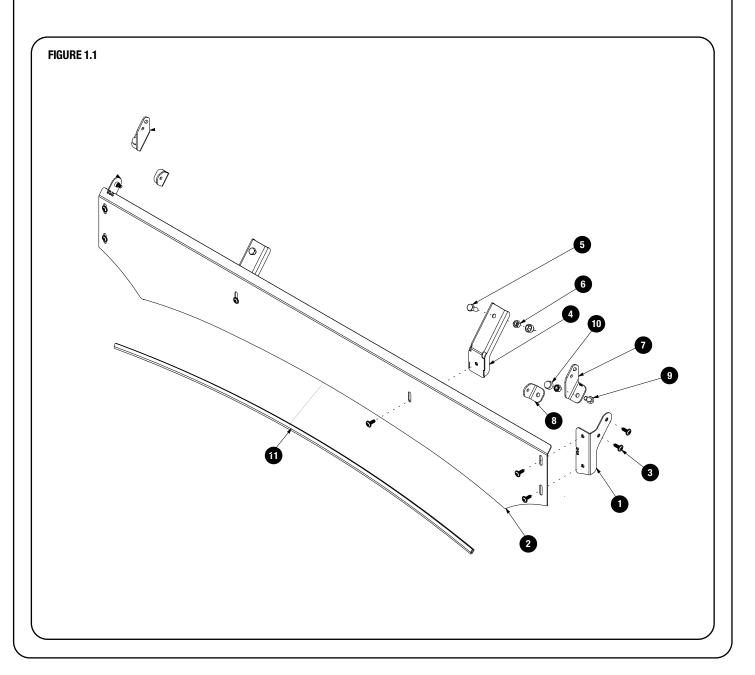

### **GET ORGANIZED**

|                  | IN THE BOX |      |                                            |
|------------------|------------|------|--------------------------------------------|
|                  | 1          | 2 X  | Wind Firing Mounting Bracket ( 1LH + 1RH)  |
|                  | 2          | 1 X  | Wind Fairing                               |
|                  | 3          | 10 X | M6 x 16 Button Head Flange Bolt            |
|                  | 4          | 2 X  | Center Support Bracket                     |
|                  | 5          | 2 X  | M8 x 20 Hex Bolt                           |
|                  | 6          | 4 X  | M8 Nyloc Nut                               |
|                  | 7          | 2 X  | High Profile Light bar bracket (1LH + 1RH) |
|                  | 8          | 2 X  | Low Profile light bar bracket (1LH + 1RH)  |
|                  | 9          | 2 X  | M8 x 16 Hex Head Bolt                      |
|                  | 10         | 2 X  | M8 Nut Cap                                 |
| $\left( \right)$ | 11         | 1 X  | Wind Faring Rubber (1050mm Long)           |