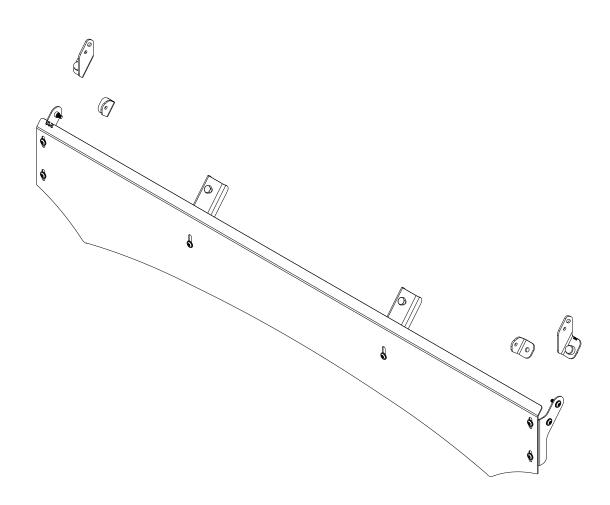

### **GET ORGANIZED**

|                  | IN THE BOX |      |                                            |
|------------------|------------|------|--------------------------------------------|
|                  | 1          | 2 X  | Wind Firing Mounting Bracket ( 1LH + 1RH)  |
|                  | 2          | 1 X  | Wind Fairing                               |
|                  | 3          | 10 X | M6 x 16 Button Head Flange Bolt            |
|                  | 4          | 2 X  | Center Support Bracket                     |
|                  | 5          | 2 X  | M8 x 20 Hex Bolt                           |
|                  | 6          | 4 X  | M8 Nyloc Nut                               |
|                  | 7          | 2 X  | High Profile Light bar bracket (1LH + 1RH) |
|                  | 8          | 2 X  | Low Profile light bar bracket (1LH + 1RH)  |
|                  | 9          | 2 X  | M8 x 16 Hex Head Bolt                      |
|                  | 10         | 2 X  | M8 Nut Cap                                 |
| $\left( \right)$ | 11         | 1 X  | Wind Faring Rubber (1050mm Long)           |