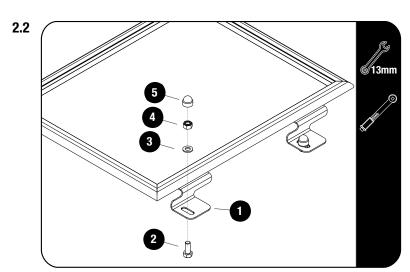

Determine which slats you will be using to mount your Zamp Solar panel and Slide the M8 x 20 Hex Head Bolts into the machined pockets in the slats. Secure the assembly from 2.1 using M8 x 20 Hex Head Bolts, M8 x 16 x 1.6 Flat Washers and M8 Nyloc Nuts (Item 2, 3 & 4). Fully Tighten.

⚠

**Tightening Torque:** 

M8: 15-20Nm / 11.06 ft lb - 14.75 ft lb

Place M8 Nut Caps (Item 5) over all Nyloc Nuts.