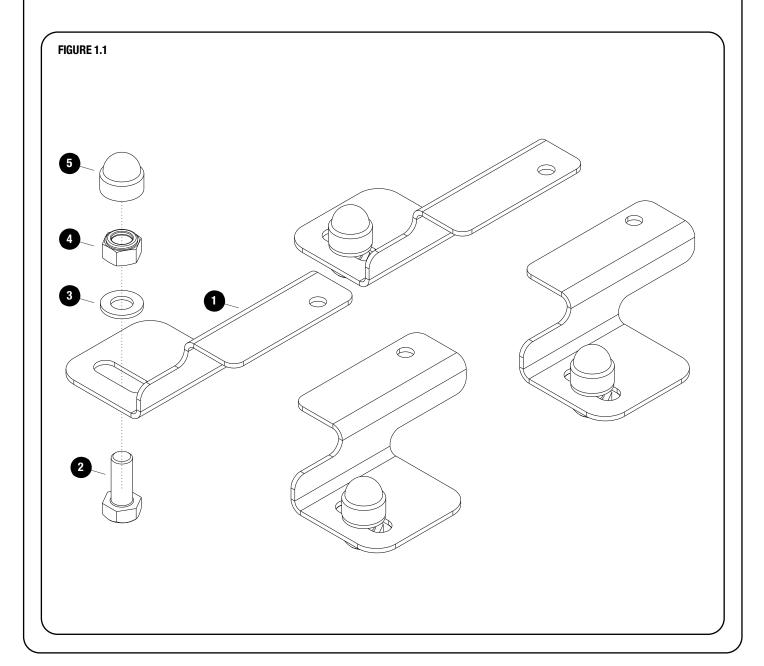

## **1** GET ORGANIZED

| 1 | IN T | не вох |                           |
|---|------|--------|---------------------------|
|   | 1    | 4 X    | Bracket 01 ( 2L & 2R)     |
|   | 2    | 4 X    | M8 x 20 Hex Head Bolt     |
|   | 3    | 4 X    | M8 x 16 x 1.6 Flat Washer |
|   | 4    | 4 X    | M8 Nyloc Nut              |
|   | 5    | 4 X    | M8 Nut Cap                |