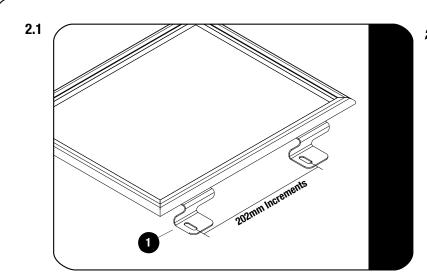

### **FIT AND SECURE**

Slide the T-nut into the solar panel frame, refer to the Zamp Solar Fitment guide. Loosly assemble the Bracket (Item 1) to the frame using the fasteners supplied with the Zamp Solar Panel Kit. Space the Brackets at 202mm increments and fully tighten.