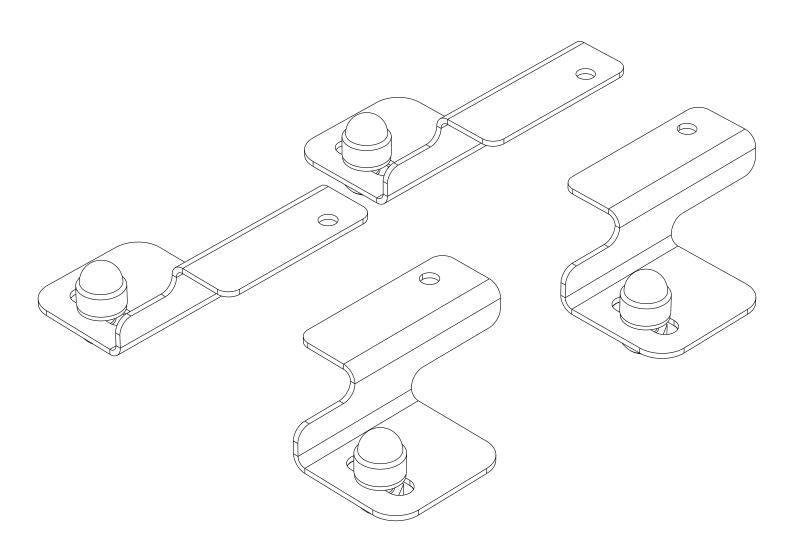

## **1** GET ORGANIZED

| 1 | IN T | не вох |                           |
|---|------|--------|---------------------------|
|   | 1    | 4 X    | Bracket 01 ( 2L & 2R)     |
|   | 2    | 4 X    | M8 x 20 Hex Head Bolt     |
|   | 3    | 4 X    | M8 x 16 x 1.6 Flat Washer |
|   | 4    | 4 X    | M8 Nyloc Nut              |
|   | 5    | 4 X    | M8 Nut Cap                |