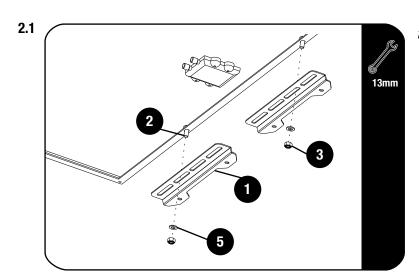

# 2 FIT AND SECURE

Loosely assemble the Universal Solar Panel Mounting Brackets (Item 1) to your solar panel using M8 x 16 Hex Bolts, the M8 x 16 Washers and M8 Nylock Nuts (Items 2, 3 & 5)

Measure and space the Universal Solar
Panel Mounting Bracket (Item 1) to a pitch
of 202mm and fully tighten.

Tightening Torque:

M8: 15-20Nm / 11.06 ft lb - 14.75 ft lb

Slide the M8 x 16 Hex Bolts (Item 2) into the slats machined slots to the corresponding slats. Fasten the the Universal Mounting Bracket (Item 1) to the slats with the M8 Hex Nuts (Item 3).

Tightening Torque:

M8: 15-20Nm / 11.06 ft lb - 14.75 ft lb

Place M8 Nut Caps (Item 4) over the M8 Nylock Nuts (Item3). 3