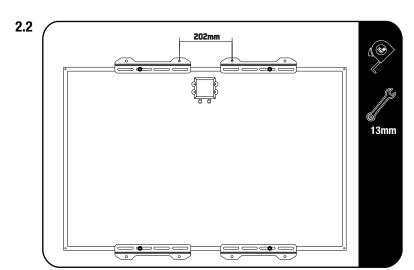

# 2 FIT AND SECURE

Loosely assemble the Universal Solar Panel Mounting Brackets (Item 1) to your solar panel using M8 x 16 Hex Bolts, the M8 x 16 Washers and M8 Nylock Nuts (Items 2, 3 & 5)

Measure and space the Universal Solar
Panel Mounting Bracket (Item 1) to a pitch
of 202mm and fully tighten.