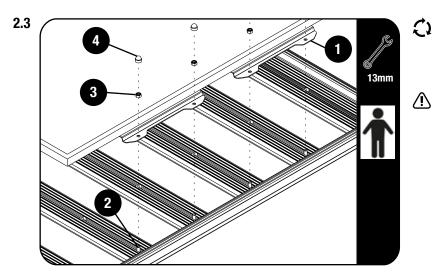

# 2 FIT AND SECURE

Loosely assemble the Universal Solar Panel Mounting Brackets (Item 1) to your solar panel using M8 x 16 Hex Bolts, the M8 x 16 Washers and M8 Nylock Nuts (Items 2, 3 & 5)

Measure and space the Universal Solar
Panel Mounting Bracket (Item 1) to a pitch
of 202mm and fully tighten.

Tightening Torque:

M8: 15-20Nm / 11.06 ft lb - 14.75 ft lb

Slide the M8 x 16 Hex Bolts (Item 2) into the slats machined slots to the corresponding slats. Fasten the the Universal Mounting Bracket (Item 1) to the slats with the M8 Hex Nuts (Item 3).

Tightening Torque:

M8: 15-20Nm / 11.06 ft lb - 14.75 ft lb

Place M8 Nut Caps (Item 4) over the M8 Nylock Nuts (Item3). 3