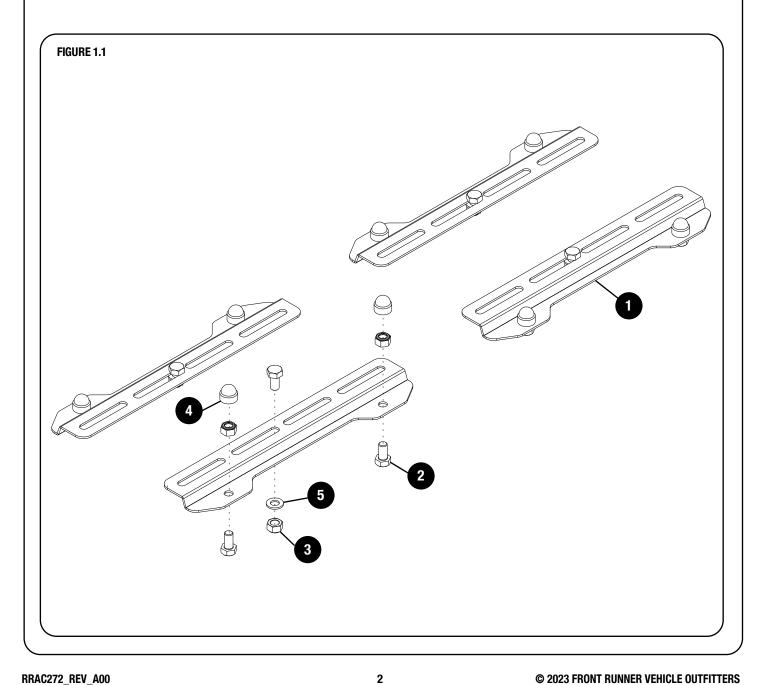

Refer to Page 2 for a list of all the components, quantities and tools required.

## **GET ORGANIZED**

| IN THE BOX  |   |      |                           |
|-------------|---|------|---------------------------|
|             | 1 | 4 X  | Mouting Bracket           |
|             | 2 | 12 X | M8 x 16 Hex Head Screw    |
|             | 3 | 12 X | M8 Nylock Nut             |
|             | 4 | 8 X  | M8 Nut Cap                |
| $\setminus$ | 5 | 4 X  | Flat Washer M8 x 16 x 1.6 |