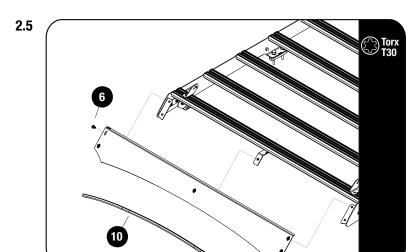

#### **FIT AND SECURE**

2.4

Secure the Wind Fairing Side Supports LH / RH (Item 2) to the foot rails top holes as shown using M6x16 Flange Button Head

Fit the Wind Fairing Rubber (Item 10) to the Light Bar Wind Fairing (Item 1). Using the notched section as a guide, trim if needed.

Secure the Light Bar Wind Fairing assembly to the rack assembly, using M6x16 Flange Button Heads (Item 6) and fully tighten.