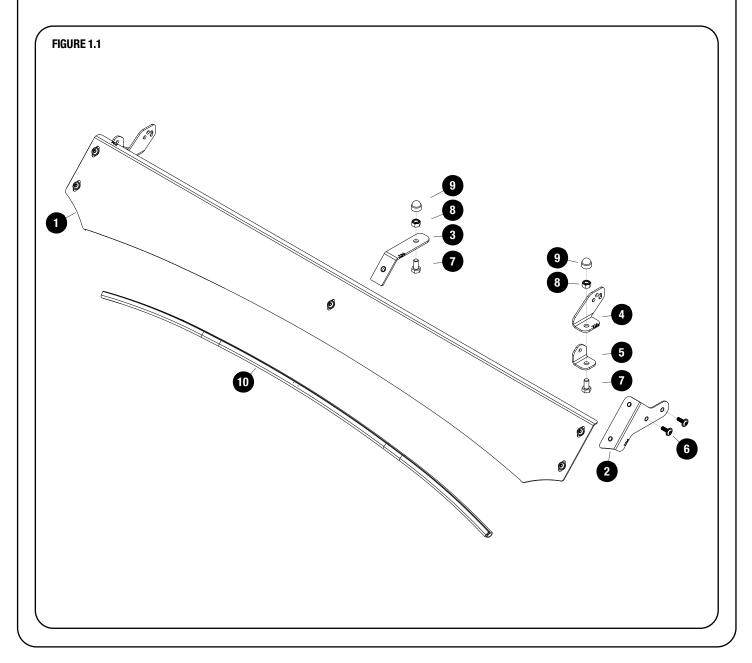

### 1 GET ORGANIZED

| IN THE BOX |     |                                     |
|------------|-----|-------------------------------------|
| 1          | 1 X | Wind Fairing                        |
| 2          | 2 X | Wind Fairing Side Support 1LH & 1RH |
| 3          | 1 X | Wind Fairing Mid Support            |
| 4          | 2 X | Light Bar Bracket 01 1LH & 1RH      |
| 5          | 2 X | Light Bar Bracket 02                |
| 6          | 9 X | M6x16 Flange Button Head            |
| 7          | 3 X | M8 x 16 Hex Head Bolt               |
| 8          | 3 X | M8 Nyloc Nut                        |
| 9          | 3 X | M8 Nut Cap                          |
| _10        | 2 X | Wind Fairing Rubber (1050mm)        |

### 2 FIT AND SECURE

Slide one M8 x 16 Hex Head Bolt (Item 7) into the T-slot of the front slat. Center the mid support bracket in the middle of the slat and secure using M8 Nyloc Nut (Item 8). Fully tighten.

Place a M8 Nut Cap over the Nyloc Nut.

Fit the Light Bar Bracket 01 LH / RH (Item 4) for for the 40" Light Bar, using M8x16 Hex Bolt & M8 Nyloc Nut (Items 7 & 8). Fit the light bar and center it on the slat before fully tightening the brackets.

Place M8 Nut Caps (Item 9) over all Hex Bolts..

- Secure assembly 2.2 to the front two top holes on the foot rails using the fasteners supplied with KSLG001.
- Apply a little Anti Seize / oil on screw threads before inserting. Note these are thread forming screws.
- Tightening Torque 8-10Nm / 5.9 ft lb 7.38 ft lb.