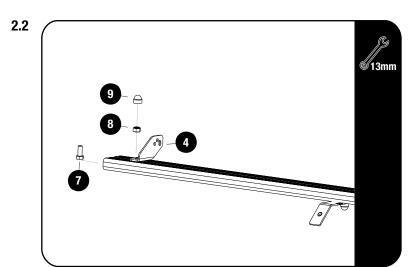

### 2 FIT AND SECURE

Slide one M8 x 16 Hex Head Bolt (Item 7) into the T-slot of the front slat. Center the mid support bracket in the middle of the slat and secure using M8 Nyloc Nut (Item 8). Fully tighten.

Place a M8 Nut Cap over the Nyloc Nut.

Fit the Light Bar Bracket 01 LH / RH (Item 4) for for the 40" Light Bar, using M8x16 Hex Bolt & M8 Nyloc Nut (Items 7 & 8). Fit the light bar and center it on the slat before fully tightening the brackets.

Place M8 Nut Caps (Item 9) over all Hex Bolts..

- Secure assembly 2.2 to the front two top holes on the foot rails using the fasteners supplied with KSLG001.
- Apply a little Anti Seize / oil on screw threads before inserting. Note these are thread forming screws.
- Tightening Torque 8-10Nm / 5.9 ft lb 7.38 ft lb.