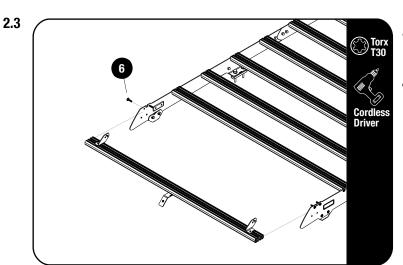

#### **FIT AND SECURE**

2.4

Secure the Wind Fairing Side Supports LH / RH (Item 2) to the foot rails top holes as shown using M6x16 Flange Button Head

Fit the Wind Fairing Rubber (Item 10) to the Light Bar Wind Fairing (Item 1). Using the notched section as a guide, trim if needed.

Secure the Light Bar Wind Fairing assembly to the rack assembly, using M6x16 Flange Button Heads (Item 6) and fully tighten.