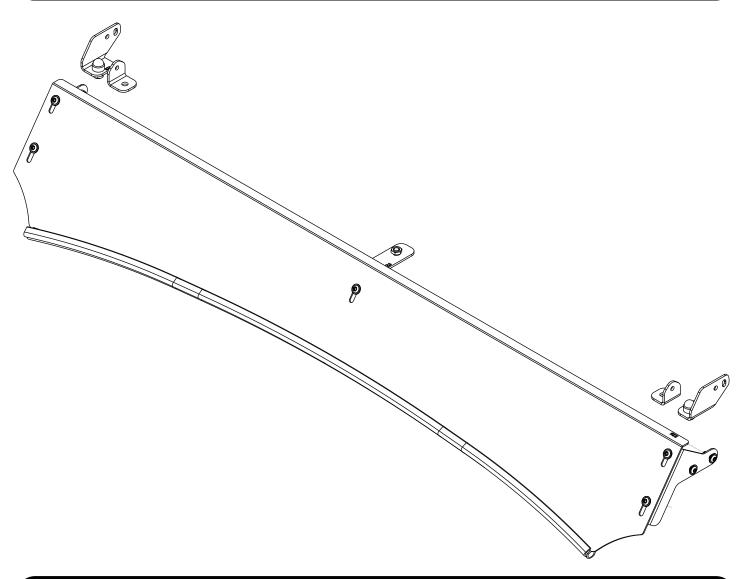

### 1 GET ORGANIZED

| IN THE BOX |     |                                     |
|------------|-----|-------------------------------------|
| 1          | 1 X | Wind Fairing                        |
| 2          | 2 X | Wind Fairing Side Support 1LH & 1RH |
| 3          | 1 X | Wind Fairing Mid Support            |
| 4          | 2 X | Light Bar Bracket 01 1LH & 1RH      |
| 5          | 2 X | Light Bar Bracket 02                |
| 6          | 9 X | M6x16 Flange Button Head            |
| 7          | 3 X | M8 x 16 Hex Head Bolt               |
| 8          | 3 X | M8 Nyloc Nut                        |
| 9          | 3 X | M8 Nut Cap                          |
| _10        | 2 X | Wind Fairing Rubber (1050mm)        |

#### **FIT AND SECURE**

2.4

Secure the Wind Fairing Side Supports LH / RH (Item 2) to the foot rails top holes as shown using M6x16 Flange Button Head

Fit the Wind Fairing Rubber (Item 10) to the Light Bar Wind Fairing (Item 1). Using the notched section as a guide, trim if needed.

Secure the Light Bar Wind Fairing assembly to the rack assembly, using M6x16 Flange Button Heads (Item 6) and fully tighten.