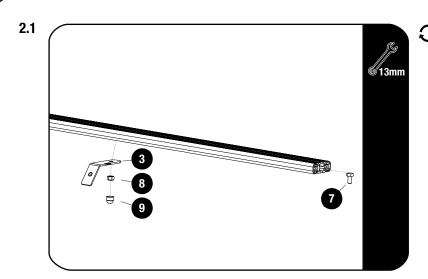

### 2 FIT AND SECURE

Slide one M8 x 16 Hex Head Bolt (Item 7) into the T-slot of the front slat. Center the mid support bracket in the middle of the slat and secure using M8 Nyloc Nut (Item 8). Fully tighten.