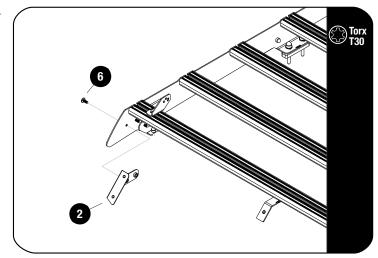

#### **FIT AND SECURE**

2.4

Secure the Wind Fairing Side Supports LH / RH (Item 2) to the foot rails top holes as shown using M6x16 Flange Button Head

Fit the Wind Fairing Rubber (Item 10) to the Light Bar Wind Fairing (Item 1). Using the notched section as a guide, trim if needed.