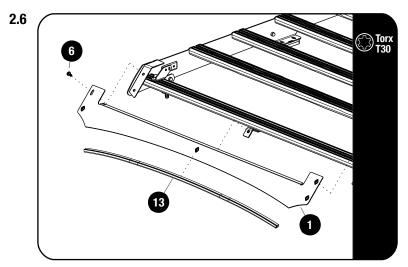

Fit the Wind Fairing Rubber (Item 13) to the Light Bar Wind Fairing (Item 1). Using the notched section as a guide, trim if needed.

Secure the Light Bar Wind Fairing assembly to the rack assembly, using M8x16 Flange Button Heads (Item 6) and fully tighten.