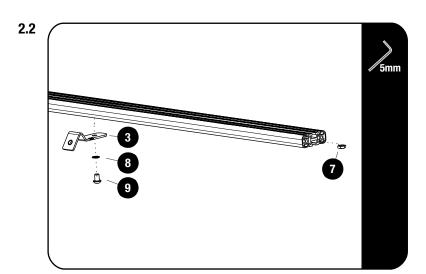

Slide one M8 Thin Nut (Item 7) into the T-slot of the front slat. Center the Mid Support Bracket in the middle of the slat and secure using a Schnorr Washer and M8x12 Button Head (Items 8 & 9). Fully tighten.