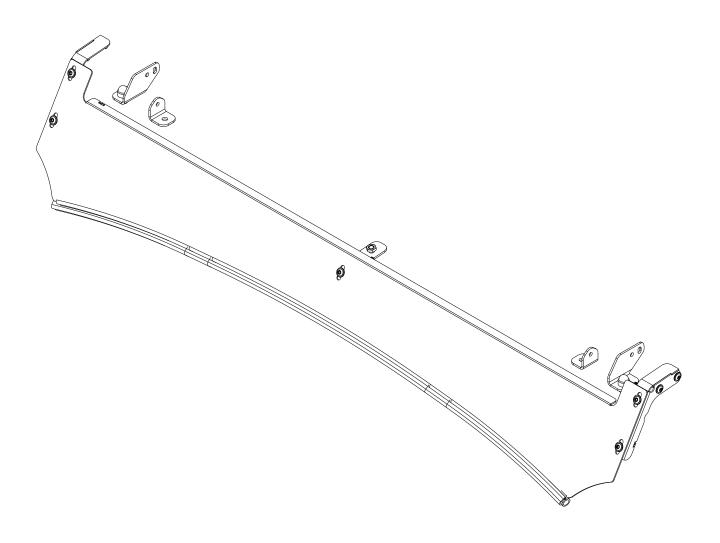

# **1** GET ORGANIZED

| IN THE BOX |     |                                     |
|------------|-----|-------------------------------------|
| 1          | 1 X | Light Bar Wind Fairing              |
| 2          | 2 X | Wind Fairing Side Support 1LH & 1RH |
| 3          | 1 X | Wind Fairing Mid Support            |
| 4          | 2 X | Light Bar Bracket 01 1LH & 1RH      |
| 5          | 2 X | Light Bar Bracket 02                |
| 6          | 9 X | M6x16 Flange Button Head            |
| 7          | 1 X | M8 Thin Hex Nut                     |
| 8          | 1 X | M8 Schnorr Washer                   |
| 9          | 1 X | M8x12 Button Head                   |
| 10         | 2 X | M8x16 Hex Bolt                      |
| 11         | 2 X | M8 Nyloc Nut                        |
| 12         | 2 X | M8 Nut Cap                          |
| 13         | 1 X | Wind Fairing Rubber (1050mm Long)   |

Fit the Wind Fairing Rubber (Item 13) to the Light Bar Wind Fairing (Item 1). Using the notched section as a guide, trim if needed.

Secure the Light Bar Wind Fairing assembly to the rack assembly, using M8x16 Flange Button Heads (Item 6) and fully tighten.