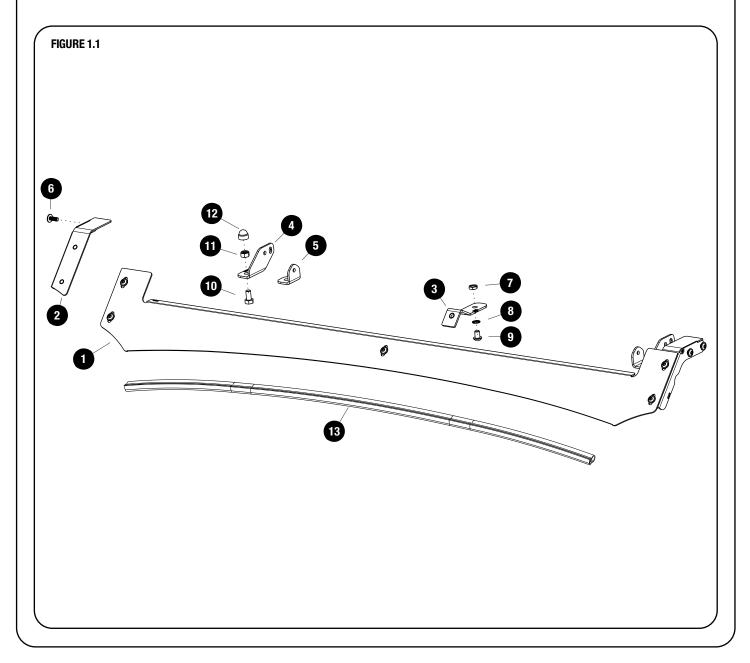

# **1** GET ORGANIZED

| IN THE BOX |     |                                     |
|------------|-----|-------------------------------------|
| 1          | 1 X | Light Bar Wind Fairing              |
| 2          | 2 X | Wind Fairing Side Support 1LH & 1RH |
| 3          | 1 X | Wind Fairing Mid Support            |
| 4          | 2 X | Light Bar Bracket 01 1LH & 1RH      |
| 5          | 2 X | Light Bar Bracket 02                |
| 6          | 9 X | M6x16 Flange Button Head            |
| 7          | 1 X | M8 Thin Hex Nut                     |
| 8          | 1 X | M8 Schnorr Washer                   |
| 9          | 1 X | M8x12 Button Head                   |
| 10         | 2 X | M8x16 Hex Bolt                      |
| 11         | 2 X | M8 Nyloc Nut                        |
| 12         | 2 X | M8 Nut Cap                          |
| 13         | 1 X | Wind Fairing Rubber (1050mm Long)   |

Slide one M8 Thin Nut (Item 7) into the T-slot of the front slat. Center the Mid Support Bracket in the middle of the slat and secure using a Schnorr Washer and M8x12 Button Head (Items 8 & 9). Fully tighten.

Fit Light Bar Bracket 01 LH / RH (Item 4) for for Front Runner 40" light bar, using M8x16 Hex Bolt & M8 Nyloc Nut (Items 10 & 11). Fit light bar and center on slat before fully tightening the brackets.

Place M8 Nut Caps (Item 10) over all M8 Nyloc Nuts.