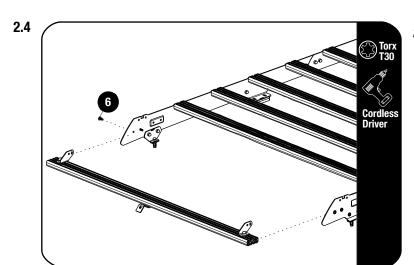

# 2 FIT AND SECURE

Secure assembly 2.3 to the front two bottom holes on the foot rails using the M6 x 16 Flange Button Head (Item 6). Fully tighten.

Secure the Wind Fairing Side Supports
LH / RH (Item 2) to the foot rails top holes
as shown using M6x16 Flange Button Head
(Item 6).