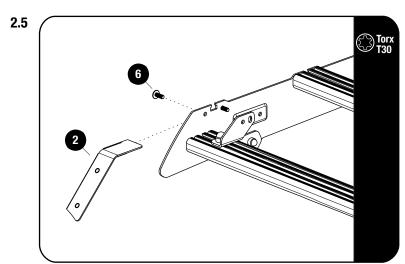

# 2 FIT AND SECURE

Secure assembly 2.3 to the front two bottom holes on the foot rails using the M6 x 16 Flange Button Head (Item 6). Fully tighten.

Secure the Wind Fairing Side Supports
LH / RH (Item 2) to the foot rails top holes
as shown using M6x16 Flange Button Head
(Item 6).