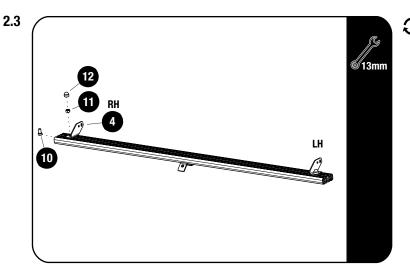

Fit Light Bar Bracket 01 LH / RH (Item 4) for for Front Runner 40" light bar, using M8x16 Hex Bolt & M8 Nyloc Nut (Items 10 & 11). Fit light bar and center on slat before fully tightening the brackets.

Place M8 Nut Caps (Item 10) over all M8 Nyloc Nuts.