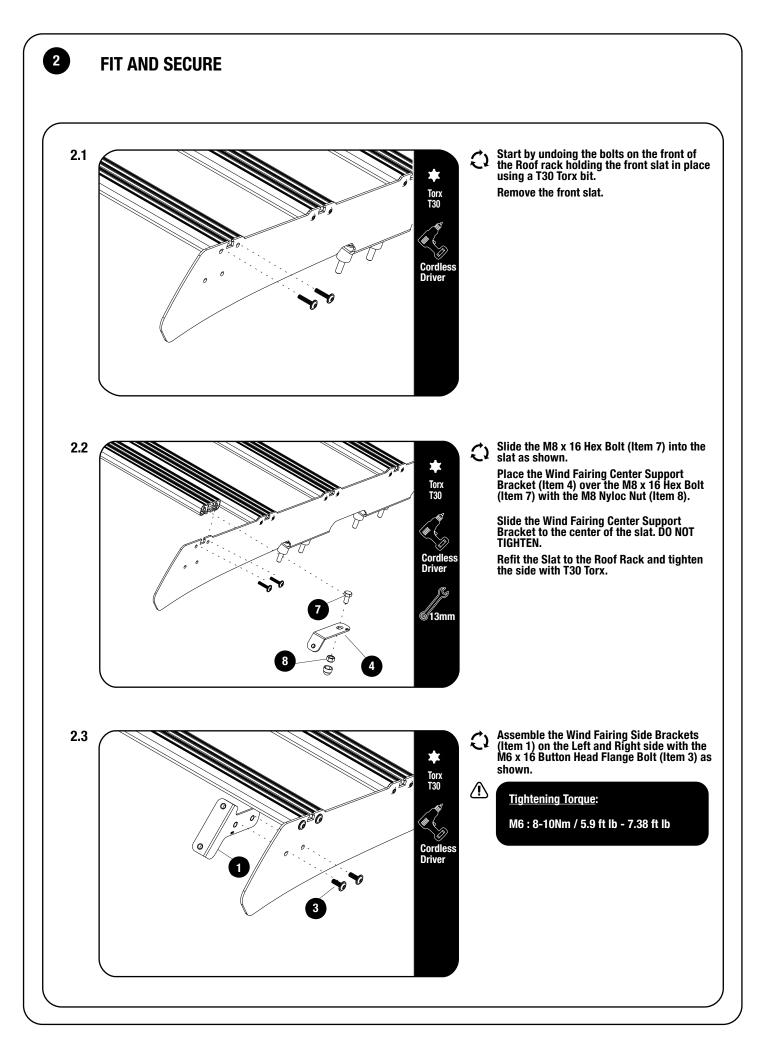

#### CHECK ONLINE FOR LATEST FITMENT GUIDE

**GET ORGANIZED** 

 $\triangle$ 

1

| EDED<br>Torx<br>T30 | J3mm | Cordless<br>Driver                                                                          |
|---------------------|------|---------------------------------------------------------------------------------------------|
|                     |      |                                                                                             |
|                     |      | P<br>P<br>P<br>P<br>P<br>P<br>P<br>P<br>P<br>P<br>P<br>P<br>P<br>P<br>P<br>P<br>P<br>P<br>P |