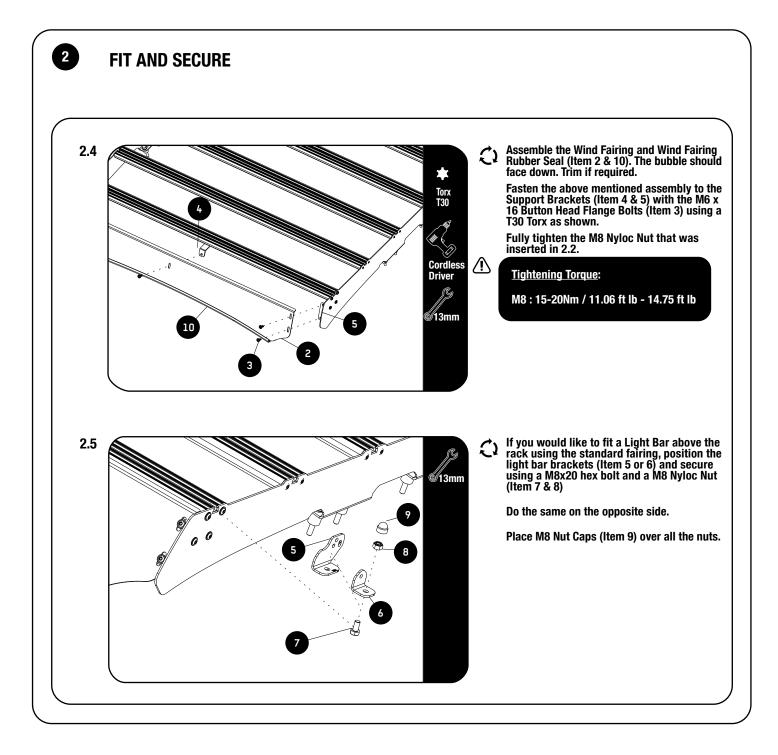

#### CHECK ONLINE FOR LATEST FITMENT GUIDE

**GET ORGANIZED** 

 $\triangle$ 

1

| EDED<br>Torx<br>T30 | J3mm | Cordless<br>Driver                                                                          |
|---------------------|------|---------------------------------------------------------------------------------------------|
|                     |      |                                                                                             |
|                     |      | P<br>P<br>P<br>P<br>P<br>P<br>P<br>P<br>P<br>P<br>P<br>P<br>P<br>P<br>P<br>P<br>P<br>P<br>P |