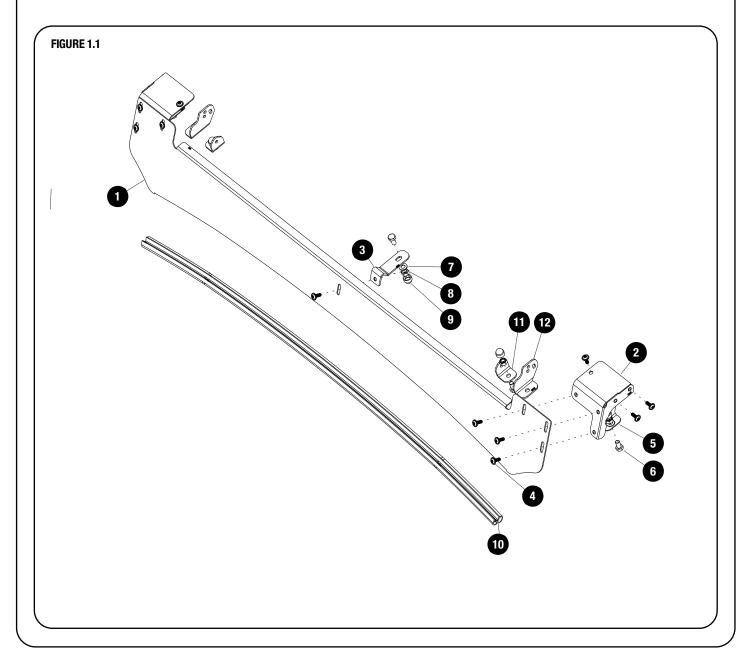

# **1** GET ORGANIZED

| IN THE BOX |      |                                     |
|------------|------|-------------------------------------|
| 1          | 1 X  | Light Bar Wind Fairing              |
| 2          | 2 X  | Wind Fairing Side Support 1LH & 1RH |
| 3          | 1 X  | Wind Fairing Centre Support         |
| 4          | 13 X | M6 x 16 Flange Button Head          |
| 5          | 2 X  | Light Bar Side Bracket 1LH & 1RH    |
| 6          | 5 X  | M8 x 16 Hex Bolt                    |
| 7          | 3 X  | M8 x 16 x 1.6 Flat Washer           |
| 8          | 5 X  | M8 Nyloc Nut                        |
| 9          | 5 X  | M8 Nut Cap                          |
| 10         | 1 X  | Rubber Seal                         |
| 11         | 2 X  | Light Bar Bracket Low profile       |
| 12         | 2 X  | Light Bar Bracket High profile      |
|            |      |                                     |