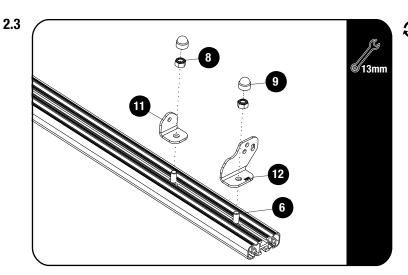

Remove the Wind Fairing Centre Support Bracket that is currently on the slat and replace it with the Wind Fairing Centre Support Bracket supplied with this kit (Item 3).

Slide one M8 x 16 Hex Bolt (Item 6) into the T-slot of the front slat. Center the Mid Support Bracket in the middle of the slat and secure using a M8 x 16 x 1.6 Flat Washer and M8 Nyloc Nut (Items 7 & 8).

DO NOT FULLY TIGHTEN.

Use the Light Bar Bracket High profile (Item 12) to fit a high profile Light Bar.

Use the Light bar Bracket Low Profile (Item 11) to fit a Low Profile Light Bar.

Fit the Light Bar Bracket (Item 11 or 12) using M8 x 16 Hex Bolt & M8 Nyloc Nut (Items 6 & 8). Fit light bar and center on slat before fully tightening the brackets.

Place M8 Nut Caps (Item 9) over all M8 Nyloc Nuts.