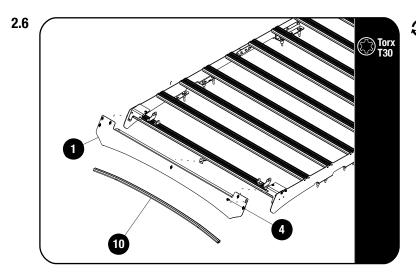

**Tightening Torque:** 

M6: 8-10Nm / 5.9 ft lb - 7.38 ft lb

Fit the Wind Fairing Rubber (Item 10) to the Light Bar Wind Fairing (Item 1). Using the notched section as a guide, trim if needed.

Secure the Light Bar Wind Fairing assembly to the rack assembly, using M6 x 16 Flange Button Head Bolts (Item 4) and fully tighten all the bolts.