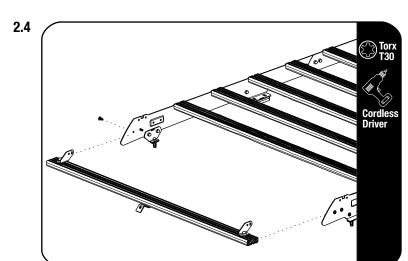

## **FIT AND SECURE**

Secure assembly 2.3 to the front two bottom holes on the foot rails using the fasteners removed in step 2.1. Fully tighten.

Secure the Wind Fairing Side Supports LH / RH (Item 2) to the foot rails top holes as shown using M6 x 16 Flange Button Head Bolt (Item 4).