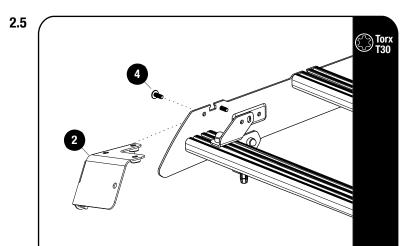

## **FIT AND SECURE**

Secure assembly 2.3 to the front two bottom holes on the foot rails using the fasteners removed in step 2.1. Fully tighten.

Secure the Wind Fairing Side Supports LH / RH (Item 2) to the foot rails top holes as shown using M6 x 16 Flange Button Head Bolt (Item 4).