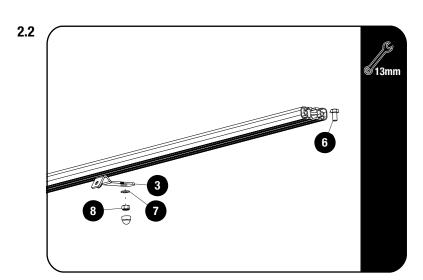

Remove the Wind Fairing Centre Support Bracket that is currently on the slat and replace it with the Wind Fairing Centre Support Bracket supplied with this kit (Item 3).

Slide one M8 x 16 Hex Bolt (Item 6) into the T-slot of the front slat. Center the Mid Support Bracket in the middle of the slat and secure using a M8 x 16 x 1.6 Flat Washer and M8 Nyloc Nut (Items 7 & 8).