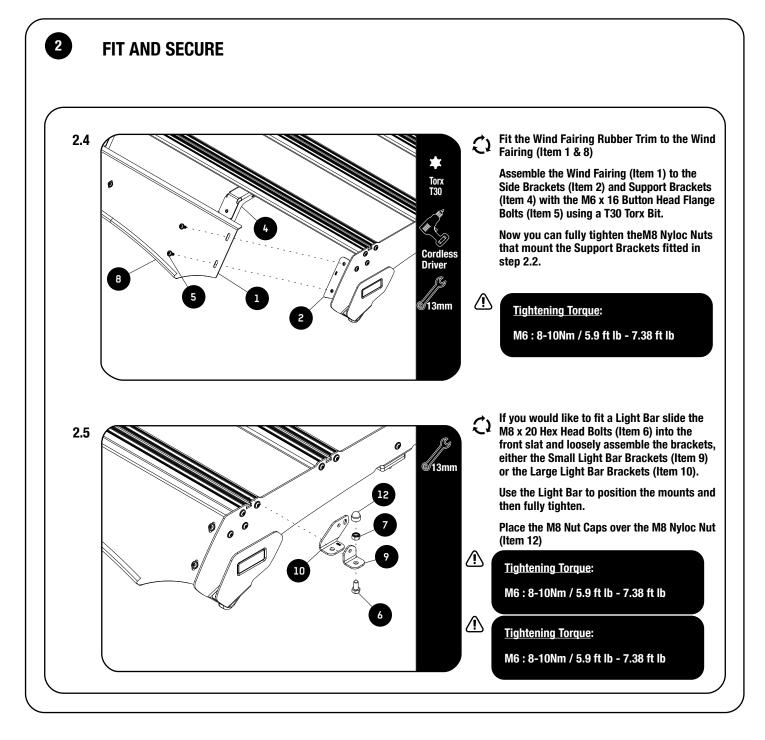

**GET ORGANIZED** 

| Ν | T | Н | Ε | B | 0 | X |
|---|---|---|---|---|---|---|
|---|---|---|---|---|---|---|

 $\Lambda$ 

1

| 1  | 1 X  | Wind Fairing                      |
|----|------|-----------------------------------|
| 2  | 1 X  | Main Bracket LHS                  |
| 3  | 1 X  | Main Bracket RHS                  |
| 4  | 2 X  | Center Brackets                   |
| 5  | 10 X | M6 x 16 Flanged Button Head Bolts |
| 6  | 4 X  | M8 x 16 Hex Head Screws           |
| 7  | 4 X  | M8 Nyloc Nut                      |
| 8  | 1 X  | Wind Fairing Rubber               |
| 9  | 2 X  | Small Light Bar Bracket           |
| 10 | 1 X  | Large Light Bar Bracket LHS       |
| 11 | 1 X  | Large Light Bar Bracket RHS       |
| 12 | 4 X  | M8 Nut Cap                        |
|    |      |                                   |