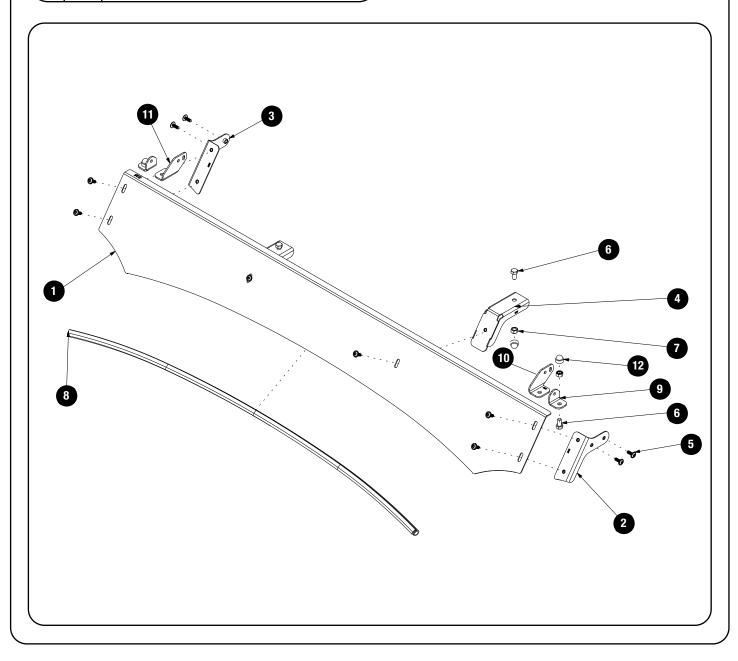

**GET ORGANIZED** 

| Ν | T | Н | Ε | B | 0 | X |
|---|---|---|---|---|---|---|
|---|---|---|---|---|---|---|

 $\Lambda$ 

1

| 1  | 1 X  | Wind Fairing                      |
|----|------|-----------------------------------|
| 2  | 1 X  | Main Bracket LHS                  |
| 3  | 1 X  | Main Bracket RHS                  |
| 4  | 2 X  | Center Brackets                   |
| 5  | 10 X | M6 x 16 Flanged Button Head Bolts |
| 6  | 4 X  | M8 x 16 Hex Head Screws           |
| 7  | 4 X  | M8 Nyloc Nut                      |
| 8  | 1 X  | Wind Fairing Rubber               |
| 9  | 2 X  | Small Light Bar Bracket           |
| 10 | 1 X  | Large Light Bar Bracket LHS       |
| 11 | 1 X  | Large Light Bar Bracket RHS       |
| 12 | 4 X  | M8 Nut Cap                        |
|    |      |                                   |