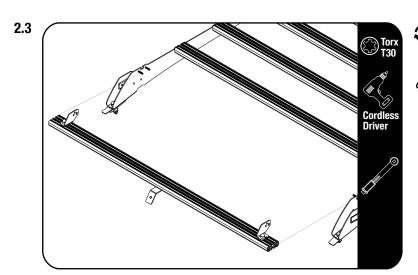

#### **Tightening Torque:**

M8: 15-20Nm / 11.06 ft lb - 14.75 ft lb

- Secure assembly 2.2 to the front two top holes on the foot rails using the fasteners supplied with KSFR005.
- Tightening Torque 8-10Nm / 5.9 ft lb 7.38 ft lb.