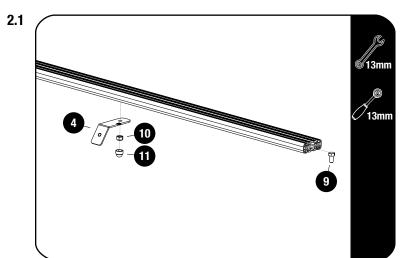

#### **FIT AND SECURE**

Start by Removing the Front slat of the Roof Rack.

Slide one M8 x 16 Hex Head Bolt (Item 9) into the T-slot of the front slat. Center the mid support bracket (Item 4) in the middle of the slat using a tape measure and secure using M8 Nyloc Nut (Item 10). Fully Tighten

Place a M8 Nut Cap (Item 11) over the Nyloc Nut.

#### **Tightening Torque:**

M8: 15-20Nm / 11.06 ft lb - 14.75 ft lb

Fit the Light Bar Bracket 01 LH / RH (Item 5) for for the 40" Light Bar, using M8 x 16 Hex Bolt & M8 Nyloc Nut (Items 9 & 10). Fit the light bar and center it on the slat before fully tightening the brackets.