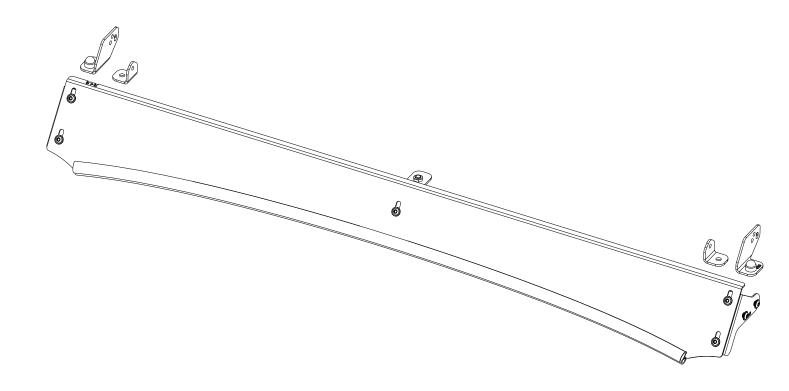

# **1** GET ORGANIZED

| IN THE BOX |     |                                   |
|------------|-----|-----------------------------------|
| 1          | 1 X | Standard Wind Fairing             |
| 2          | 1 X | Wind Fairing Support Bracket LH   |
| 3          | 1 X | Wind Fairing Support Bracket RH   |
| 4          | 1 X | Wind Fairing Mid Support Bracket  |
| 5          | 1 X | Light Bar Bracket High Profile LH |
| 6          | 1 X | Light Bar Bracket High Profile RH |
| 7          | 2 X | Light Bar Bracket Low Profile     |
| 8          | 9 X | M6 x 16 Flange Button Head Bolt   |
| 9          | 3 X | M8 x 16 Hex Bolt                  |
| 10         | 3 X | M8 Nyloc Nut                      |
| 11         | 3 X | M8 Nut Cap                        |
| 12         | 1 X | Rubber Seal 1043mm Long           |