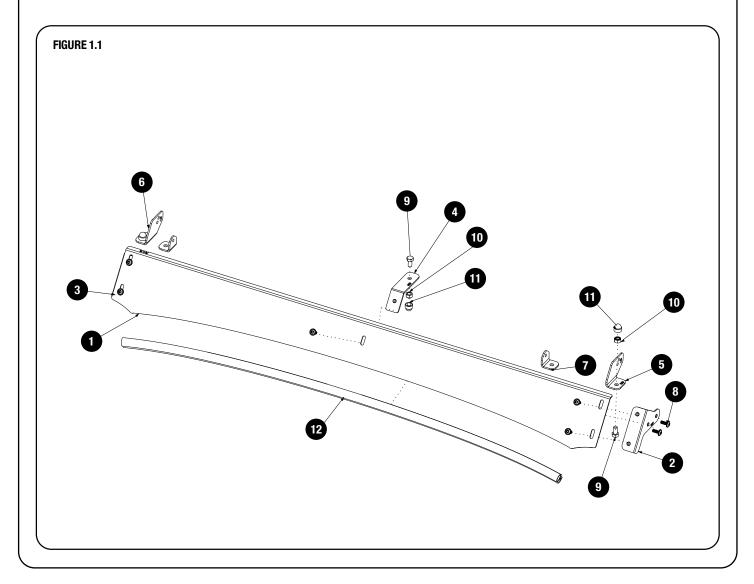

# **1** GET ORGANIZED

| IN THE BOX |     |                                   |
|------------|-----|-----------------------------------|
| 1          | 1 X | Standard Wind Fairing             |
| 2          | 1 X | Wind Fairing Support Bracket LH   |
| 3          | 1 X | Wind Fairing Support Bracket RH   |
| 4          | 1 X | Wind Fairing Mid Support Bracket  |
| 5          | 1 X | Light Bar Bracket High Profile LH |
| 6          | 1 X | Light Bar Bracket High Profile RH |
| 7          | 2 X | Light Bar Bracket Low Profile     |
| 8          | 9 X | M6 x 16 Flange Button Head Bolt   |
| 9          | 3 X | M8 x 16 Hex Bolt                  |
| 10         | 3 X | M8 Nyloc Nut                      |
| 11         | 3 X | M8 Nut Cap                        |
| 12         | 1 X | Rubber Seal 1043mm Long           |

#### **FIT AND SECURE**

Start by Removing the Front slat of the Roof Rack.

Slide one M8 x 16 Hex Head Bolt (Item 9) into the T-slot of the front slat. Center the mid support bracket (Item 4) in the middle of the slat using a tape measure and secure using M8 Nyloc Nut (Item 10). Fully Tighten

Place a M8 Nut Cap (Item 11) over the Nyloc Nut.

#### **Tightening Torque:**

M8: 15-20Nm / 11.06 ft lb - 14.75 ft lb

Fit the Light Bar Bracket 01 LH / RH (Item 5) for for the 40" Light Bar, using M8 x 16 Hex Bolt & M8 Nyloc Nut (Items 9 & 10). Fit the light bar and center it on the slat before fully tightening the brackets.

Place M8 Nut Caps (Item 11) over all M8 Nyloc Nuts.