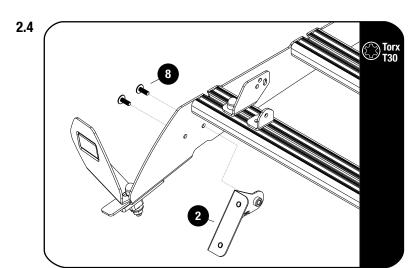

### **FIT AND SECURE**

Loosen the finisher plate and swing out the way for access.

> Secure the Wind Fairing Side supports LH / RH (Item 2) to the foot rails bottom holes as shown using M6 x 16 Flange Button Heads (Item 8).

⚠

Tightening Torque 8-10Nm / 5.9 ft lb - 7.38 ft lb.

Fit the Wind Fairing Rubber (Item 12) to the Wind Fairing (Item 1). Using the notched section as a guide, trim if needed.

> Secure the Wind Fairing assembly to the rack assembly, using M6 x 16 Flange Button Heads (Item 8) and fully tighten all fasteners.