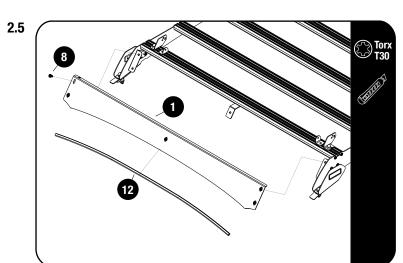

⚠

Tightening Torque 8-10Nm / 5.9 ft lb - 7.38 ft lb.

Fit the Wind Fairing Rubber (Item 12) to the Wind Fairing (Item 1). Using the notched section as a guide, trim if needed.

> Secure the Wind Fairing assembly to the rack assembly, using M6 x 16 Flange Button Heads (Item 8) and fully tighten all fasteners.

Reposition the dimple plates and fully tighten.

⚠

Tightening Torque 8-10Nm / 5.9 ft lb - 7.38 ft lb.