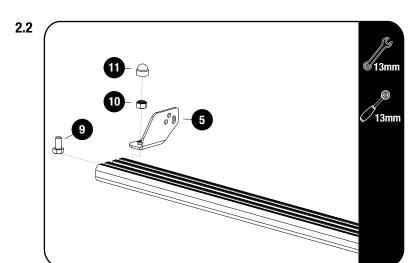

#### **Tightening Torque:**

M8: 15-20Nm / 11.06 ft lb - 14.75 ft lb

Fit the Light Bar Bracket 01 LH / RH (Item 5) for for the 40" Light Bar, using M8 x 16 Hex Bolt & M8 Nyloc Nut (Items 9 & 10). Fit the light bar and center it on the slat before fully tightening the brackets.

Place M8 Nut Caps (Item 11) over all M8 Nyloc Nuts.

#### **Tightening Torque:**

M8: 15-20Nm / 11.06 ft lb - 14.75 ft lb

- Secure assembly 2.2 to the front two top holes on the foot rails using the fasteners supplied with KSFR005.
- Tightening Torque 8-10Nm / 5.9 ft lb 7.38 ft lb.