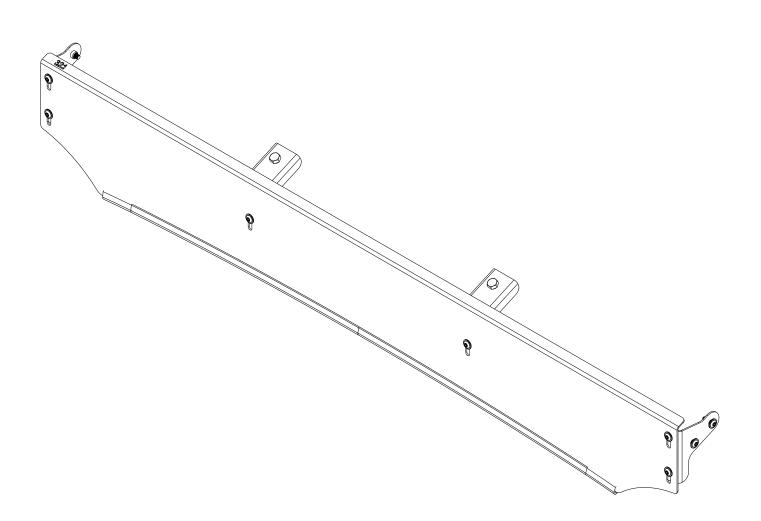

## READ ME!

Thank you for purchasing a Front Runner Toyota Tacoma 4th Gen (2024) Slimsport Wind Fairing.

Before you start, take a moment to familiarize yourself with the Fitting Instructions and the included components.

Refer to Page 2 for a list of all the components, quantities and tools required.