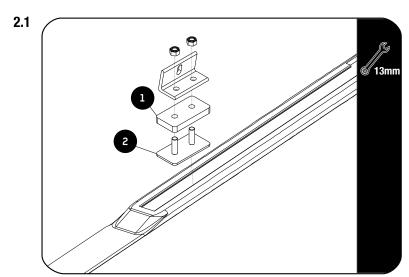

# **FIT AND SECURE**

Assemble the Stud Plate and Stud Plate Spacer (Items 1 & 2) as shown. Insert the Stud Plate assemblies into the vehicle's OEM rails as shown. Do this both LH and RH side.

⚠

**Tightening Torque:** 

M8: 15-20Nm / 11.06 ft lb - 14.75 ft lb

2.2

Secure the Mounting Foot to the assembly from 2.1 using the hardware supplied with FASS028.

⚠

**Tightening Torque:** 

M8: 15-20Nm / 11.06 ft lb - 14.75 ft lb

3 **FINISH** 