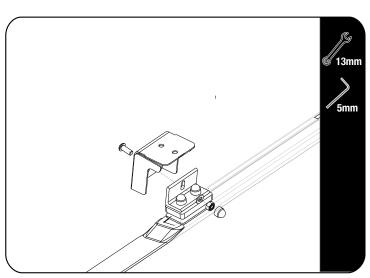

M8: 15-20Nm / 11.06 ft lb - 14.75 ft lb

2.2

Secure the Mounting Foot to the assembly from 2.1 using the hardware supplied with FASS028.

⚠

**Tightening Torque:** 

M8: 15-20Nm / 11.06 ft lb - 14.75 ft lb

3 **FINISH** 