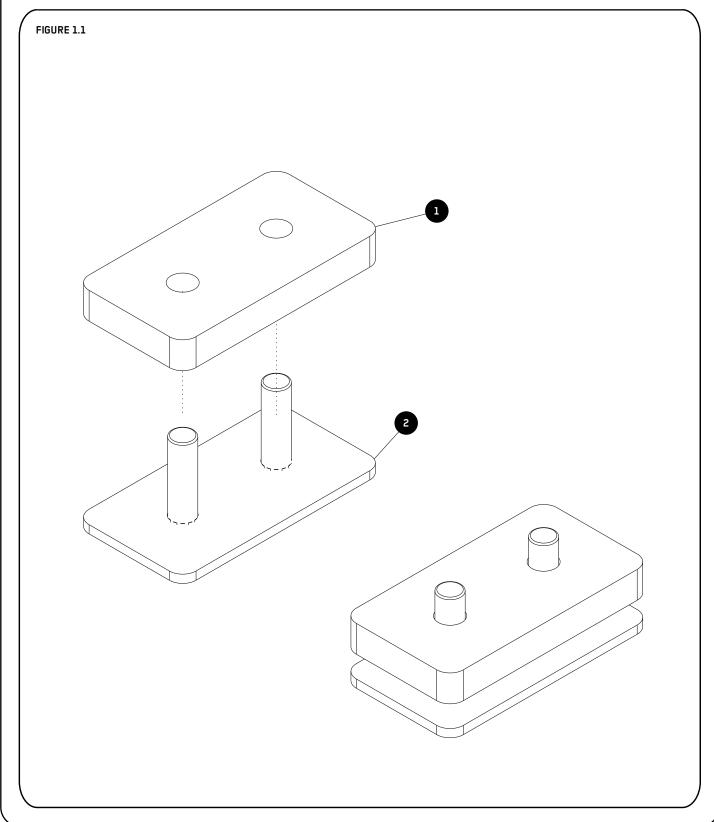

| IN THE BOX |     |                     |  |
|------------|-----|---------------------|--|
| 1          | 2 X | 10mm HDPE Spacer    |  |
| 2          | 2 X | Stud Mounting Plate |  |

# **FIT AND SECURE**

Assemble the Stud Plate and Stud Plate Spacer (Items 1 & 2) as shown. Insert the Stud Plate assemblies into the vehicle's OEM rails as shown. Do this both LH and RH side.

⚠

**Tightening Torque:** 