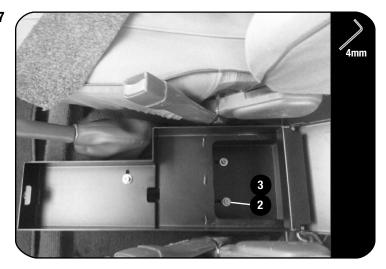

Loosely secure the safe to the vehicle using the three M6 x 25 Countersunk Bolts and three M10 Flat Washers (Items 2 & 3) supplied. Open and close the Safe to ensure that the position is correct. Tighten all three bolts.

Refit the interior carpet and hidden compartment cover. Close the Safe, remove the key and place the supplied carpet over the lock and front section of the Safe as shown.

5

3