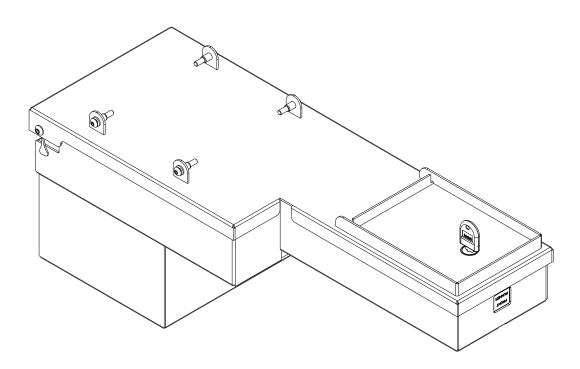

# **FRONT RUNNER**

# TOYOTA LAND CRUISER 70 STATION WAGON UNDER CONSOLE SAFE

SAFE009

## READ ME!

Thank you for purchasing a Front Runner Under Console Safe.

Before you start, take a moment to familiarize yourself with the Fitting Instructions and the included components.

Refer to Page 2 for a list of all the components, quantities and tools required.