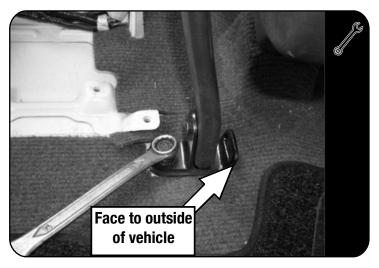

2.2

Loosen and remove the original console mounting bracket. The two mounting points will be used later to secure the Safe to the vehicle.

2.3

Loosen and rotate the two seat belt brackets as shown.