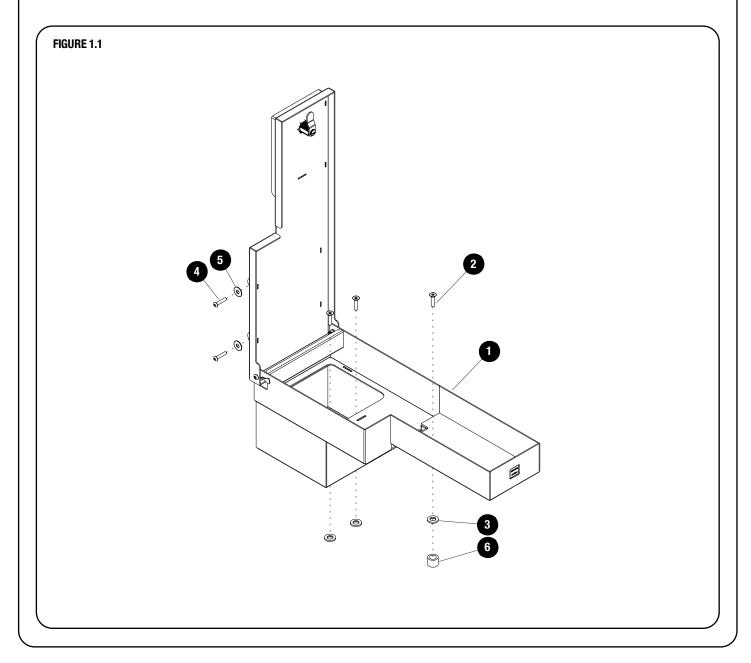

## **1** GET ORGANIZED

| IN THE BOX |     |                          |
|------------|-----|--------------------------|
| 1          | 1 X | Under Console Safe       |
| 2          | 3 X | M6 x 25 Countersink Bolt |
| 3          | 3 X | M10 Flat Washer          |
| 4          | 4 X | M5 x 25 Button Head Bolt |
| 5          | 4 X | M6 x 19 Flat Washer      |
| 6          | 1 X | Aluminium Spacer         |
|            |     |                          |

#### **FIT AND SECURE**

2.1

Loosen the center console found between the driver and front passenger seat by removing the three bolts as indicated, one in the front and one either side on the rear.

Remove the console from the vehicle.

2.2

Loosen and remove the original console mounting bracket. The two mounting points will be used later to secure the Safe to the vehicle.

2.3

Loosen and rotate the two seat belt brackets as shown.

#### **FIT AND SECURE**

2.4

Mark and cut the rear bottom section off the center console as shown.

Place the center console over the Safe (Item 1) as show, lining up the holes in the side of the center console with the mounting points on the Safe.

Secure the console to the Safe using four M5 x 25 Button Head Bolts and four M6 x 16 Flat Washers (Items 4 & 5).

Locate the the front mounting point next to the vehicle's gear lever as indicated by the arrow and place the Aluminium Spacer (Item 6) supplied on top of the mounting point as shown.