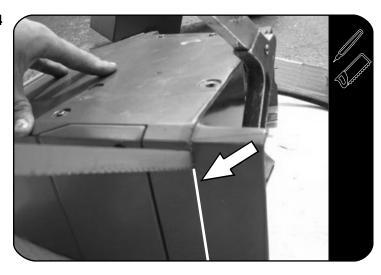

#### **FIT AND SECURE**

2.4

Mark and cut the rear bottom section off the center console as shown.

Place the center console over the Safe (Item 1) as show, lining up the holes in the side of the center console with the mounting points on the Safe.