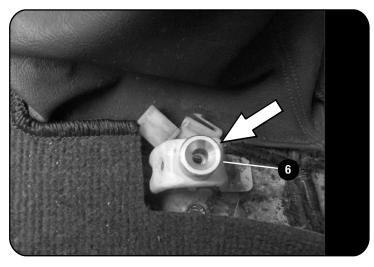

Secure the console to the Safe using four M5 x 25 Button Head Bolts and four M6 x 16 Flat Washers (Items 4 & 5).

Locate the the front mounting point next to the vehicle's gear lever as indicated by the arrow and place the Aluminium Spacer (Item 6) supplied on top of the mounting point as shown.

#### **FIT AND SECURE**

2.7

Open the Safe and console assembly, remove the interior carpet and hidden compartment cover.

Place the Safe and console assembly into vehicle, lining up the the mounting holes in the floor of the Safe with the mounting points in the vehicle, two from Step 2.2 and one from Step 2.6. Take care that the Spacer remains in position.