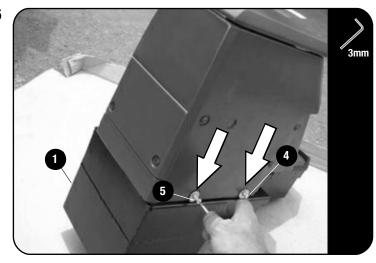

#### **FIT AND SECURE**

2.4

Mark and cut the rear bottom section off the center console as shown.

Place the center console over the Safe (Item 1) as show, lining up the holes in the side of the center console with the mounting points on the Safe.

Secure the console to the Safe using four M5 x 25 Button Head Bolts and four M6 x 16 Flat Washers (Items 4 & 5).

Locate the the front mounting point next to the vehicle's gear lever as indicated by the arrow and place the Aluminium Spacer (Item 6) supplied on top of the mounting point as shown.