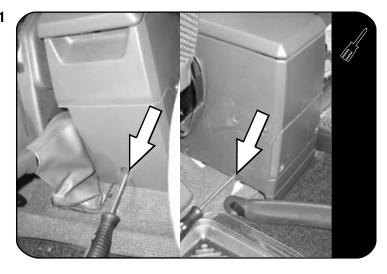

#### **FIT AND SECURE**

2.1

Loosen the center console found between the driver and front passenger seat by removing the three bolts as indicated, one in the front and one either side on the rear.

Remove the console from the vehicle.