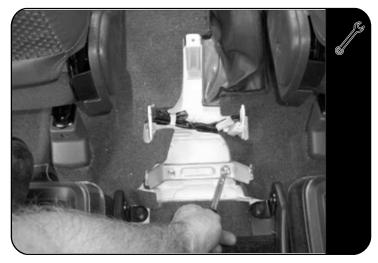

#### **FIT AND SECURE**

2.1

Loosen the center console found between the driver and front passenger seat by removing the three bolts as indicated, one in the front and one either side on the rear.

Remove the console from the vehicle.