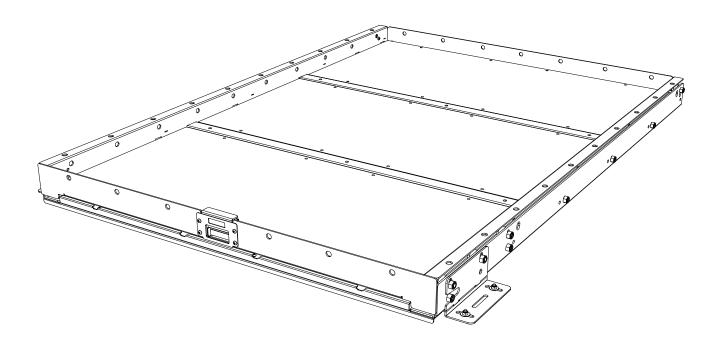

### **GET ORGANIZED**

Here is what you are looking at for SSBS008

| IN THE BOX<br>1 1 X<br>2 1 X<br>3 1 X<br>4 9 X<br>5 2 X<br>6 5 X<br>7 10 X<br>8 9 X<br>9 6 X<br>10 9 X<br>11 1 X<br>12 1 X<br>13 1 X<br>14 1 X | Load Bed Cargo Slide MKIII - Medium<br>M6x25 Countersink Bolt<br>M10 Flat Washer<br>M6x40 Hex Bolt<br>M8 Nyloc Nut<br>M6x25 Hex Bolt<br>M6 Rivnut<br>M6 Spring Washer<br>19x12.58x12 Aluminium Spacer<br>M6x30x1 Flat Washer<br>M6x35 Hex Bolt<br>M6x40 Hex Bolt<br>M6 Normal nut<br>M6x12x1 Flat Washer | TOOLS NEEDED<br>10MM<br>17MM<br>10MM<br>17MM<br>10MM<br>17MM<br>4mm<br>9.5mm |
|------------------------------------------------------------------------------------------------------------------------------------------------|----------------------------------------------------------------------------------------------------------------------------------------------------------------------------------------------------------------------------------------------------------------------------------------------------------|------------------------------------------------------------------------------|
| FIGURE 1.1                                                                                                                                     |                                                                                                                                                                                                                                                                                                          |                                                                              |
|                                                                                                                                                |                                                                                                                                                                                                                                                                                                          |                                                                              |
|                                                                                                                                                | 2 0                                                                                                                                                                                                                                                                                                      | 3                                                                            |
|                                                                                                                                                |                                                                                                                                                                                                                                                                                                          | 5                                                                            |
|                                                                                                                                                | 6                                                                                                                                                                                                                                                                                                        |                                                                              |
|                                                                                                                                                | 8 8 8 8 8                                                                                                                                                                                                                                                                                                | 9 99199                                                                      |
|                                                                                                                                                |                                                                                                                                                                                                                                                                                                          | 11                                                                           |
|                                                                                                                                                | 12                                                                                                                                                                                                                                                                                                       | 13                                                                           |
|                                                                                                                                                | 14                                                                                                                                                                                                                                                                                                       |                                                                              |