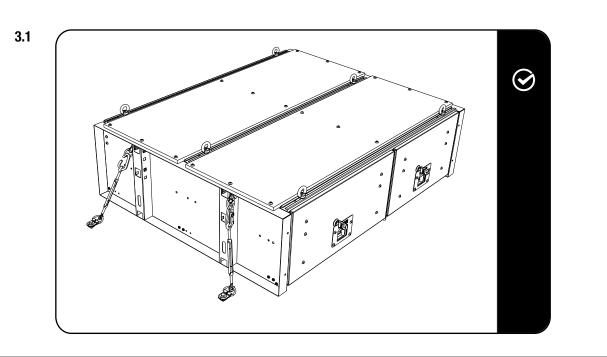

#### 2 FIT AND SECURE

2.4

Place the Drawer System in the vehicle and center it. Making sure the Turnbuckles will all be pulling outward to the existing mounting points in the vehicle to prevent it from moving.