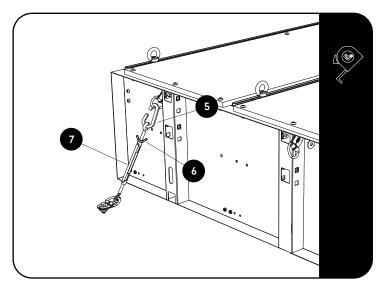

Secure the D-Rings (Item 10) using M6 x 20 Hex Bolts, M6 x 19 x 1SS Flat Washers and M6 Nyloc Nuts (Items 8, 9 & 11)

2.6

Attach the 60mm Laser Cut Carabiner (Item 5) onto the D-rings on the Drawer's upright.

Attach the Turnbuckles (Item 7) on the other side of the 60mm Laser Cut Carabiner and hook it onto the existing tie-downs that are fitted to the vehicle.

Secure the Drawer by tensioning the Turnbuckles until there is no more movement on the drawer. Make sure the Drawer stays in position when doing this.

Lock the Turnbuckles with the Wing Nuts. (Item 6). Do this by tightening the Wing Nuts up to the Turnbuckles.