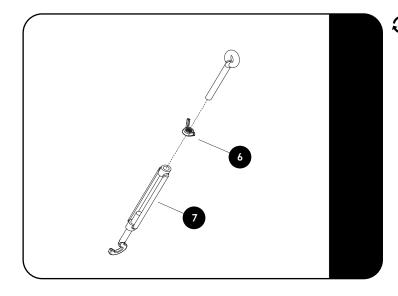

# 2 FIT AND SECURE

2.1

Assemble each of the 4
Turnbuckles (Item 7) with a Wing Nut
(Item 6) as shown. The wing nut will be
used to lock the Turnbuckles after they
have been set.

2.2

Assemble the Eye-Nuts with a M6 Nylon Washer and a Stud Plate (Items 2, 3 & 4) and slide them into the extrusion.

Lock the Turnbuckles with the Wing Nuts. (Item 6). Do this by tightening the Wing Nuts up to the Turnbuckles.