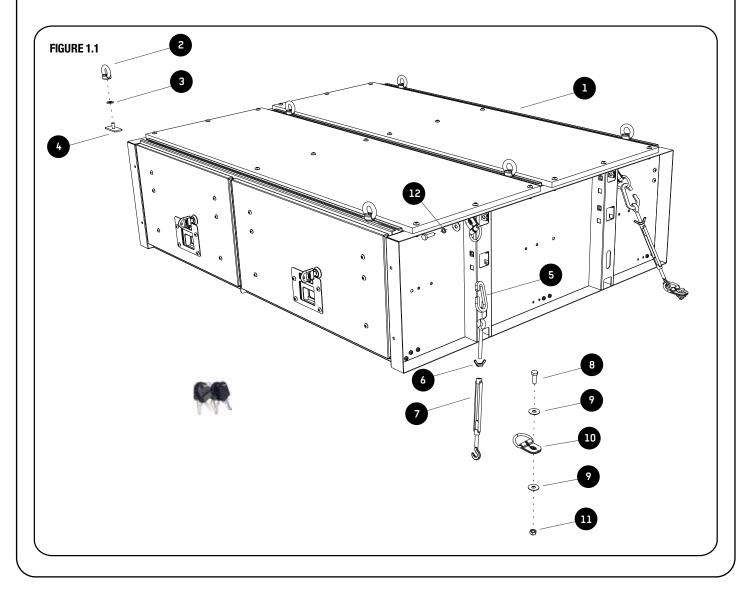

| IN THE BOX |      |                           |
|------------|------|---------------------------|
| 1          | 1 X  | Drawer                    |
|            | 2 X  | Set Of Keys               |
| 2          | 6 X  | Eye Nut                   |
| 3          | 6 X  | M8 Nylon Washer           |
| 4          | 6 X  | Stud Plate                |
| 5          | 4 X  | 60mm Carabiner            |
| 6          | 4 X  | M6 Wing Nut               |
| 7          | 4 X  | Turnbuckle                |
| 8          | 8 X  | M6 x 20 Hex Bolt          |
| 9          | 12 X | M6 x 19 x 1SS Flat Washer |
| 10         | 8 X  | M8 D-Ring                 |
| 11         | 4 X  | M6 Nyloc Nut              |
| 12         | 4 X  | M6 SS Spring Washer       |

# 2 FIT AND SECURE

2.1

Assemble each of the 4
Turnbuckles (Item 7) with a Wing Nut
(Item 6) as shown. The wing nut will be
used to lock the Turnbuckles after they
have been set.

2.2

Assemble the Eye-Nuts with a M6 Nylon Washer and a Stud Plate (Items 2, 3 & 4) and slide them into the extrusion.

2.3

Secure four D-Rings (Item 10) on the side of the drawers pillars using M6 x 20 Hex Bolts, M6 SS Spring Washers and M6 x 19 x 1SS Flat Washers as shown.

#### 2 FIT AND SECURE

2.4

Place the Drawer System in the vehicle and center it. Making sure the Turnbuckles will all be pulling outward to the existing mounting points in the vehicle to prevent it from moving.

2.5

If your vehicle does not have Tie-Down points you can use the D-Rings (Item 10) supplied.

Position the D-Rings so that the Turnbuckles will pull outward to prevent the Drawer System from moving.

Mark the position of the D-Rings and drill 6.5mm holes.

Secure the D-Rings (Item 10) using M6 x 20 Hex Bolts, M6 x 19 x 1SS Flat Washers and M6 Nyloc Nuts (Items 8, 9 & 11)

2.6

Attach the 60mm Laser Cut Carabiner (Item 5) onto the D-rings on the Drawer's upright.

Attach the Turnbuckles (Item 7) on the other side of the 60mm Laser Cut Carabiner and hook it onto the existing tie-downs that are fitted to the vehicle.

Secure the Drawer by tensioning the Turnbuckles until there is no more movement on the drawer. Make sure the Drawer stays in position when doing this.

Lock the Turnbuckles with the Wing Nuts. (Item 6). Do this by tightening the Wing Nuts up to the Turnbuckles.