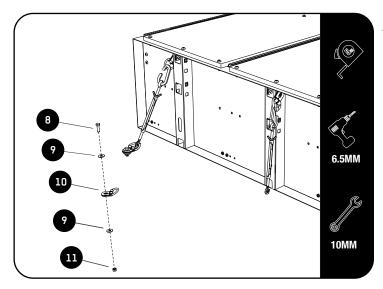

2.3

Secure four D-Rings (Item 10) on the side of the drawers pillars using M6 x 20 Hex Bolts, M6 SS Spring Washers and M6 x 19 x 1SS Flat Washers as shown.

Secure the D-Rings (Item 10) using M6 x 20 Hex Bolts, M6 x 19 x 1SS Flat Washers and M6 Nyloc Nuts (Items 8, 9 & 11)

2.6

Attach the 60mm Laser Cut Carabiner (Item 5) onto the D-rings on the Drawer's upright.