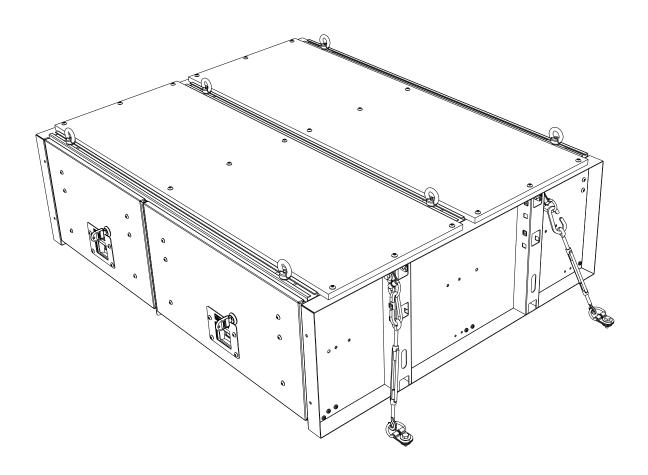

# SUV ASYMMETRIC DRAWER / MEDIUM

SSDR003

## READ ME!

Thank you for purchasing a Front Runner Drawers System.

Before you start, take a moment to familiarize yourself with the Fitting Instructions and the components received.

Refer to Page 2 for a list of all the components, quantities and tools required.