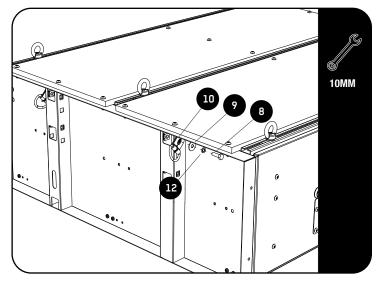

2.3

Secure four D-Rings (Item 10) on the side of the drawers pillars using M6 x 20 Hex Bolts, M6 SS Spring Washers and M6 x 19 x 1SS Flat Washers as shown.

Secure the D-Rings (Item 10) using M6 x 20 Hex Bolts, M6 x 19 x 1SS Flat Washers and M6 Nyloc Nuts (Items 8, 9 & 11)

2.6

Attach the 60mm Laser Cut Carabiner (Item 5) onto the D-rings on the Drawer's upright.