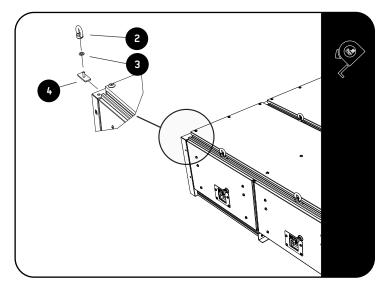

# 2 FIT AND SECURE

2.1

Assemble each of the 4
Turnbuckles (Item 7) with a Wing Nut
(Item 6) as shown. The wing nut will be
used to lock the Turnbuckles after they
have been set.

2.2

Assemble the Eye-Nuts with a M6 Nylon Washer and a Stud Plate (Items 2, 3 & 4) and slide them into the extrusion.