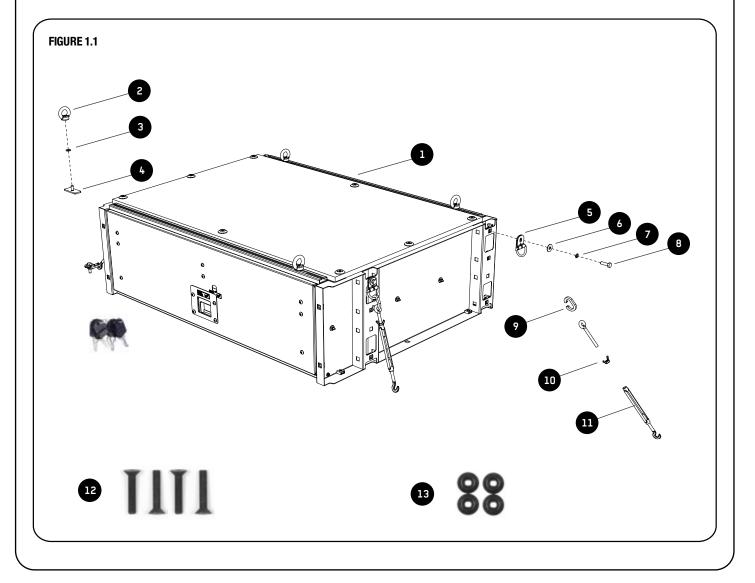

#### **GET ORGANIZED**

Here is what you are looking at for SSDR011

| IN THE BOX |     |                                |
|------------|-----|--------------------------------|
| 1          | 1 X | Universal Drawer Large Pick-up |
|            | 2 X | Set Of Keys                    |
| 2          | 4 X | Eye Nut                        |
| 3          | 4 X | M8 Nylon Washer                |
| 4          | 4 X | Stud Plate                     |
| 5          | 4 X | D-Ring                         |
| 6          | 4 X | M6x19x1ss Flat Washer          |
| 7          | 4 X | M6 Spring Washer               |
| 8          | 4 X | M6x20 Hex Bolt                 |
| 9          | 4 X | Carabiner Hook 60mm            |
| 10         | 4 X | M6 Wing Nut                    |
| 11         | 4 X | Turnbuckle                     |
| 12         | 4 X | M6 x 30 Countersink Screw      |
| 13         | 4 X | M6 Finishing Washer            |