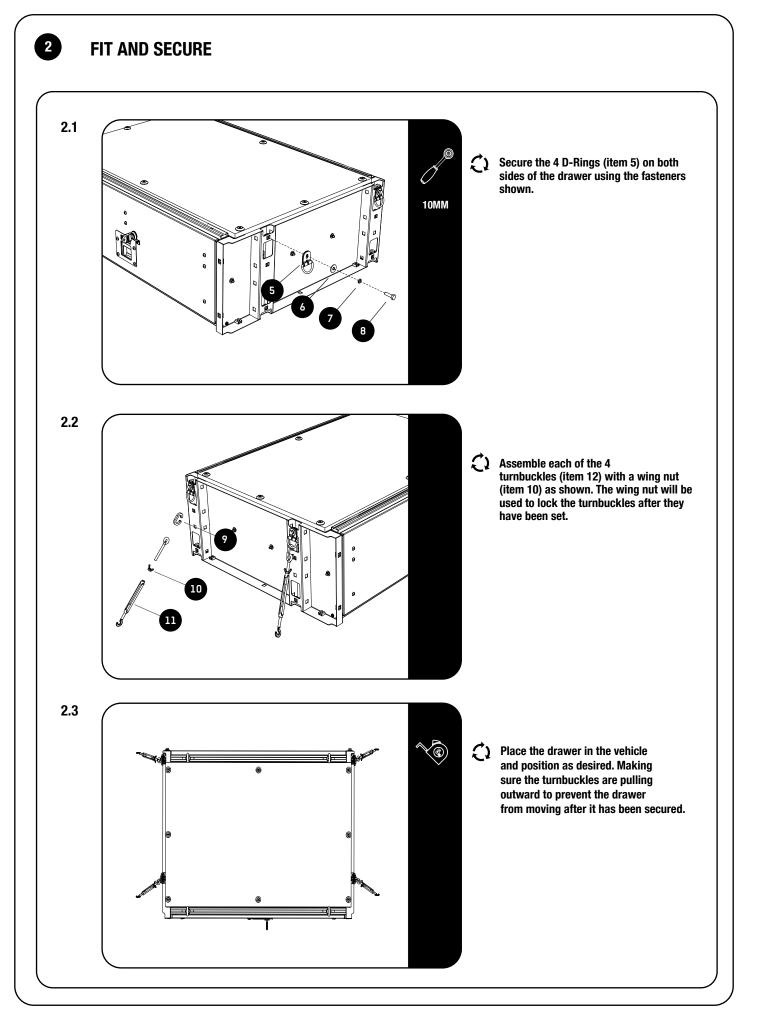

# 2 **FIT AND SECURE** 2.4 Connect the C-hooks (item 9) onto the D-rings (item 5) on the drawers upright. Connect the turnbuckles (item 11) on the other side of the C-hooks and hook it into the tie-down that are fitted to the vehicle. Secure the drawer by tensioning the turnbuckles until there is no more movement on the drawer. Make sure the drawer stays in position when doing this. $\mathbf{A}$ Lock the turnbuckles with the wing nuts. Do this by tightening the wing nuts up to the turnbuckles. Refer to diagram 2.2 2.5 Assemble the eye-nuts (item 2) with a ()M6 nylon washer (item 3) and a stud plate (item 4) and slide them into place. 3 **FINISH**