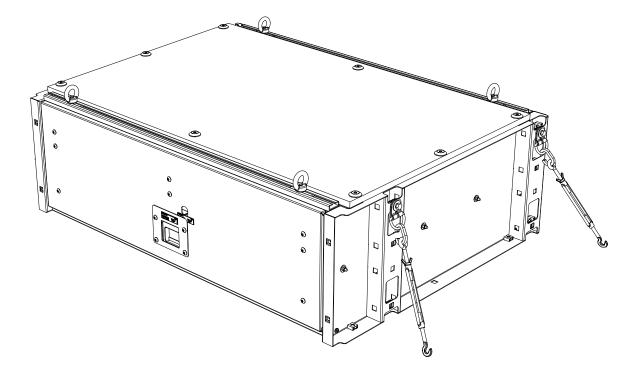

#### **GET ORGANIZED**

Here is what you are looking at for SSDR011

| IN THE BOX |     |                                |
|------------|-----|--------------------------------|
| 1          | 1 X | Universal Drawer Large Pick-up |
|            | 2 X | Set Of Keys                    |
| 2          | 4 X | Eye Nut                        |
| 3          | 4 X | M8 Nylon Washer                |
| 4          | 4 X | Stud Plate                     |
| 5          | 4 X | D-Ring                         |
| 6          | 4 X | M6x19x1ss Flat Washer          |
| 7          | 4 X | M6 Spring Washer               |
| 8          | 4 X | M6x20 Hex Bolt                 |
| 9          | 4 X | Carabiner Hook 60mm            |
| 10         | 4 X | M6 Wing Nut                    |
| 11         | 4 X | Turnbuckle                     |
| 12         | 4 X | M6 x 30 Countersink Screw      |
| 13         | 4 X | M6 Finishing Washer            |