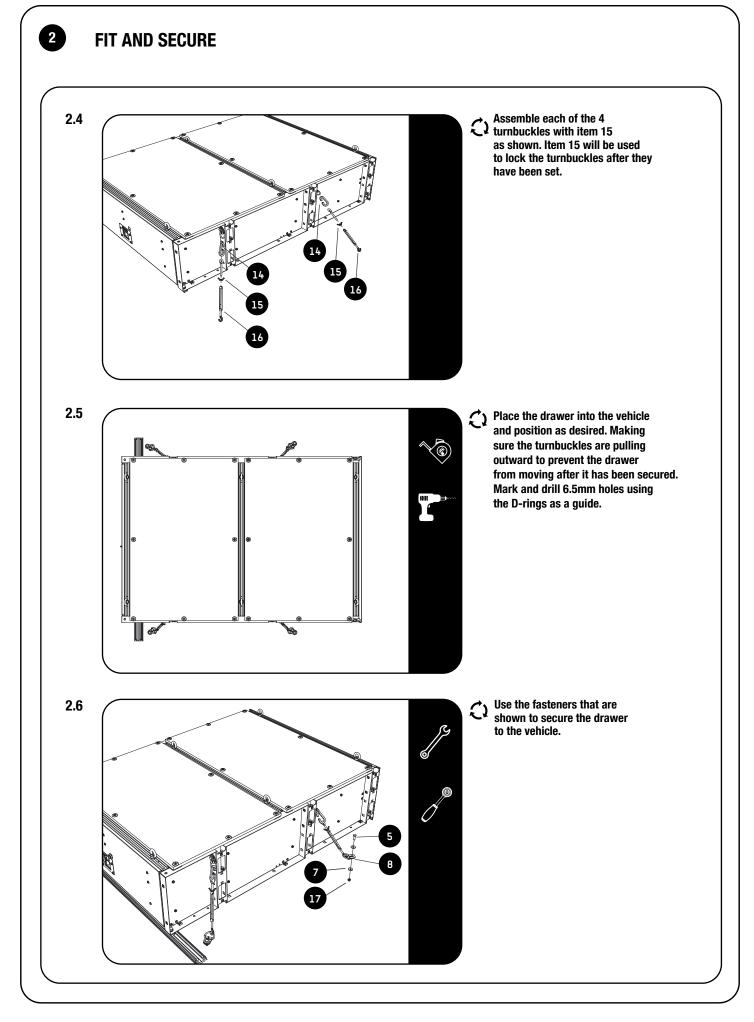

# **GET ORGANIZED**

1

| IN T | HE BOX |                                                                                                                                                                                                                                         | IN THE BOX                        |
|------|--------|-----------------------------------------------------------------------------------------------------------------------------------------------------------------------------------------------------------------------------------------|-----------------------------------|
| 1    | 1 X    | Drawer                                                                                                                                                                                                                                  | 18 9 X M6 x 30 Countersink Screws |
| 2    | 6 X    | M6 Stud Plate                                                                                                                                                                                                                           | 19 9 X M6 Finishing Washers       |
| 3    | 6 X    | M8 Nylon Washer                                                                                                                                                                                                                         |                                   |
| 4    | 6 X    | M6 Eye Nut                                                                                                                                                                                                                              |                                   |
| 5    | 8 X    | M6x20 Hex Bolt                                                                                                                                                                                                                          |                                   |
| 6    | 4 X    | M6 Spring Washer                                                                                                                                                                                                                        |                                   |
| 7    | 12 X   | M6x19x1 Flat Washer                                                                                                                                                                                                                     | TOOLS NEEDED                      |
| 8    | 8 X    | D-Ring                                                                                                                                                                                                                                  | TODES NEEDED                      |
| 9    | 1 X    | Track                                                                                                                                                                                                                                   | C D                               |
| 10   | 2 X    | M8x16 Hex Bolt                                                                                                                                                                                                                          |                                   |
| 11   | 2 X    | M8 Spring Washer                                                                                                                                                                                                                        | 6 10MM<br>13MM 10MM               |
| 12   | 2 X    | M8 Flat Washer                                                                                                                                                                                                                          | © 13MM ∽ 10MM                     |
| 13   | 2 X    | M8 Channel Nut                                                                                                                                                                                                                          |                                   |
| 14   | 4 X    | 60mm C-Hook                                                                                                                                                                                                                             |                                   |
| 15   | 4 X    | M6 Wing Nut                                                                                                                                                                                                                             |                                   |
| 16   | 4 X    | Turnbuckle                                                                                                                                                                                                                              | 6.5MM                             |
| 17   | 4 X    | M6 Nyloc Nut                                                                                                                                                                                                                            |                                   |
|      |        |                                                                                                                                                                                                                                         |                                   |
|      |        | 5<br>7<br>8<br>7<br>7<br>0<br>7<br>0<br>0<br>7<br>0<br>0<br>7<br>0<br>0<br>7<br>0<br>0<br>7<br>0<br>0<br>7<br>0<br>0<br>0<br>0<br>7<br>0<br>0<br>0<br>0<br>0<br>0<br>0<br>0<br>0<br>0<br>0<br>0<br>0<br>0<br>0<br>0<br>0<br>0<br>0<br>0 | 10                                |