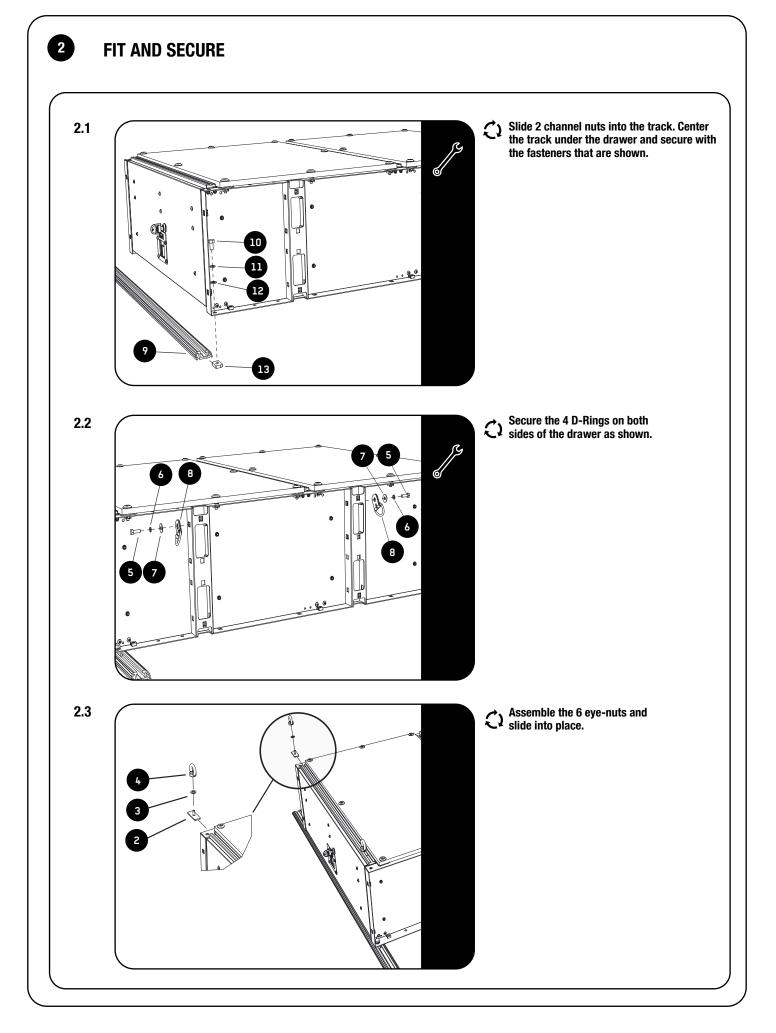

# **GET ORGANIZED**

1

| IN T | HE BOX |                                                                                                                                                                                                                                         | IN THE BOX                        |
|------|--------|-----------------------------------------------------------------------------------------------------------------------------------------------------------------------------------------------------------------------------------------|-----------------------------------|
| 1    | 1 X    | Drawer                                                                                                                                                                                                                                  | 18 9 X M6 x 30 Countersink Screws |
| 2    | 6 X    | M6 Stud Plate                                                                                                                                                                                                                           | 19 9 X M6 Finishing Washers       |
| 3    | 6 X    | M8 Nylon Washer                                                                                                                                                                                                                         |                                   |
| 4    | 6 X    | M6 Eye Nut                                                                                                                                                                                                                              |                                   |
| 5    | 8 X    | M6x20 Hex Bolt                                                                                                                                                                                                                          |                                   |
| 6    | 4 X    | M6 Spring Washer                                                                                                                                                                                                                        |                                   |
| 7    | 12 X   | M6x19x1 Flat Washer                                                                                                                                                                                                                     | TOOLS NEEDED                      |
| 8    | 8 X    | D-Ring                                                                                                                                                                                                                                  | TODES NEEDED                      |
| 9    | 1 X    | Track                                                                                                                                                                                                                                   | C D                               |
| 10   | 2 X    | M8x16 Hex Bolt                                                                                                                                                                                                                          |                                   |
| 11   | 2 X    | M8 Spring Washer                                                                                                                                                                                                                        | 6 10MM<br>13MM 10MM               |
| 12   | 2 X    | M8 Flat Washer                                                                                                                                                                                                                          | © 13MM ∽ 10MM                     |
| 13   | 2 X    | M8 Channel Nut                                                                                                                                                                                                                          |                                   |
| 14   | 4 X    | 60mm C-Hook                                                                                                                                                                                                                             |                                   |
| 15   | 4 X    | M6 Wing Nut                                                                                                                                                                                                                             |                                   |
| 16   | 4 X    | Turnbuckle                                                                                                                                                                                                                              | 6.5MM                             |
| 17   | 4 X    | M6 Nyloc Nut                                                                                                                                                                                                                            |                                   |
|      |        |                                                                                                                                                                                                                                         |                                   |
|      |        | 5<br>7<br>8<br>7<br>7<br>0<br>7<br>0<br>0<br>7<br>0<br>0<br>7<br>0<br>0<br>7<br>0<br>0<br>7<br>0<br>0<br>7<br>0<br>0<br>0<br>0<br>7<br>0<br>0<br>0<br>0<br>0<br>0<br>0<br>0<br>0<br>0<br>0<br>0<br>0<br>0<br>0<br>0<br>0<br>0<br>0<br>0 | 10                                |