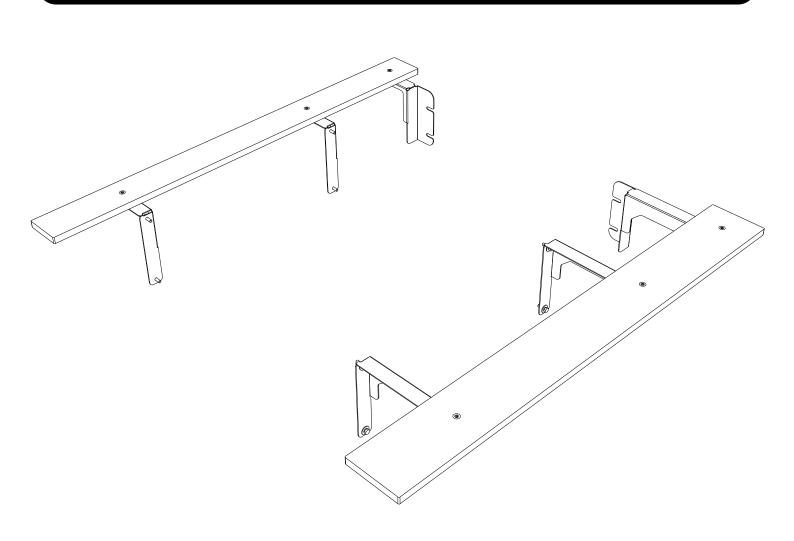

#### CHECK ONLINE FOR THE LATEST FITMENT GUIDE

| 1 GET ORGANIZED                                                                                                                                                                                                                                           |                  |
|-----------------------------------------------------------------------------------------------------------------------------------------------------------------------------------------------------------------------------------------------------------|------------------|
| IN THE BOX                                                                                                                                                                                                                                                | TOOLS NEEDED     |
| 11 XRight Deck21 XLeft Deck31 XRear Right Wing Bracket42 XFront Right Wing Bracket52 XFront Left Wing Bracket61 XRear Left Wing Bracket78 XM6 x 19 x 1.2 Flat Washer88 XM6 Spring Washer98 XM6 x 20 Hex Bolt106 XM6 Cage Nut116 XM6 x 30 Countersunk Bolt | Amm 10mm<br>13mm |
| FIGURE 1.1                                                                                                                                                                                                                                                |                  |
|                                                                                                                                                                                                                                                           |                  |