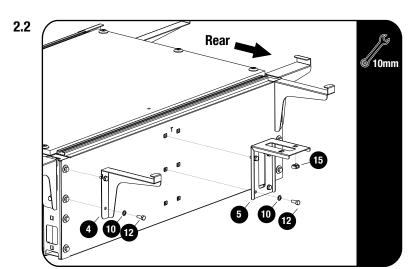

Assemble the M6 Cage Nut (Item 15) to the Rear Wing Center Plate (Item 5).

Secure the Rear Wing Brackets (Items 4 & 5) using fasteners from the Drawer System as shown, M8 x 16 Hex Bolt, M8 Washer and M8 Nyloc Nut.