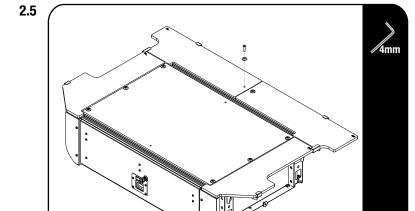

#### **FIT AND SECURE**

2.4

Refer to 2.3.

Secure the Front LH & RH Deck Set (Items 8 & 9) to the Wing Brackets.

Secure the Rear LH & RH Deck Set to the wing brackets using M6 Finishing Washers and M6 x 30 Countersunk Screws (Items 16 & 17) as shown.