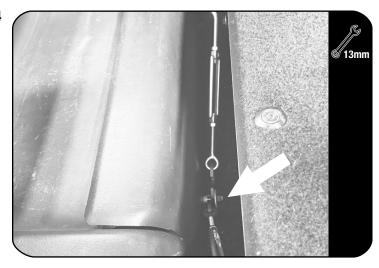

Secure the M8 x 25 x 2 Flat Washer and M8 Nyloc Nut to the pin as shown in 2.4 to secure the turnbuckles (Suplied with SSDR011).