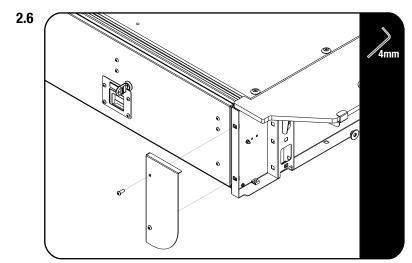

Secure the Front Face Plate LH & RH (Item 1) to the drawer system using M6 x 16 Button Head Bolts (Item 11).

4

3

**FINISH** 

Congratulations! You did it. Take a step back and admire your work!