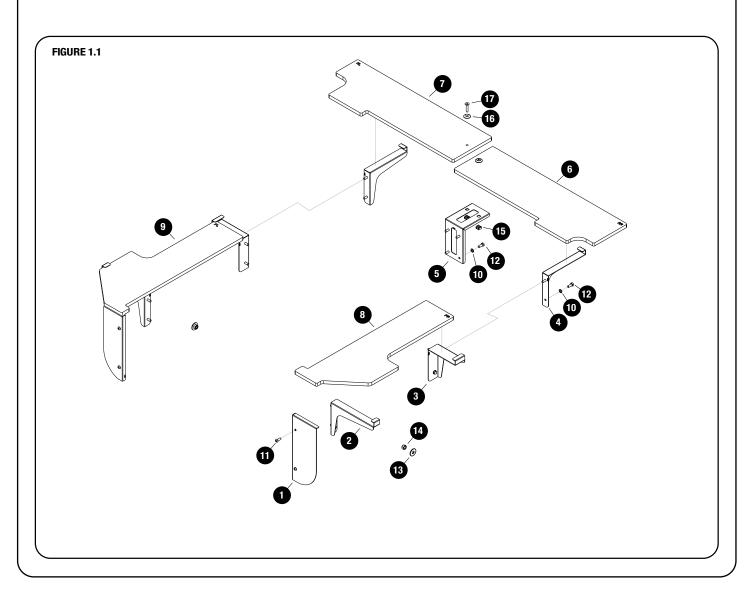

### **1** GET ORGANIZED

| 1 | IN T | HE BOX |                              |  |  |  |
|---|------|--------|------------------------------|--|--|--|
| I | 1    | 2 X    | Front Face Plate 1 LH & 1 RH |  |  |  |
| ı | 2    | 2 X    | Wing Front 1 LH & 1 RH       |  |  |  |
| ı | 3    | 2 X    | Wing Center 1 LH & 1 RH      |  |  |  |
| ı | 4    | 2 X    | Wing Rear 1 LH & 1 RH        |  |  |  |
| ı | 5    | 1 X    | Wing Rear Center             |  |  |  |
| ı | 6    | 1 X    | Deck Rear RH                 |  |  |  |
| ı | 7    | 1 X    | Deck Rear LH                 |  |  |  |
| ı | 8    | 1 X    | Deck Front RH                |  |  |  |
| ı | 9    | 1 X    | Deck Front LH                |  |  |  |
| ı | 10   | 16 X   | M6 x 12 Flat Washers         |  |  |  |
| ı | 11   | 4 X    | M6 x 16 Button Head Bolt     |  |  |  |
| ı | 12   | 16 X   | M6 x 16 Hex Head Bolt        |  |  |  |
| l | 13   | 2 X    | M8 x 25 x 2 Flat Washer      |  |  |  |
|   |      |        |                              |  |  |  |

| IN THE BOX |     |                           |   |
|------------|-----|---------------------------|---|
| 14         | 2 X | M8 Nyloc Nut              |   |
| 15         | 2 X | M6 Cage Nut               |   |
| 16         | 2 X | M6 Finishing Washer       |   |
| 17         | 2 X | M6 x 30 Countersunk Screw | ) |