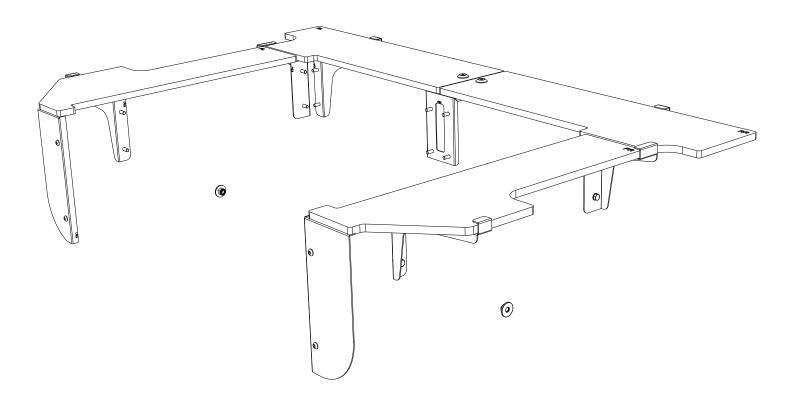

### **1** GET ORGANIZED

| 1 | IN T | HE BOX |                              |  |  |  |
|---|------|--------|------------------------------|--|--|--|
| I | 1    | 2 X    | Front Face Plate 1 LH & 1 RH |  |  |  |
| ı | 2    | 2 X    | Wing Front 1 LH & 1 RH       |  |  |  |
| ı | 3    | 2 X    | Wing Center 1 LH & 1 RH      |  |  |  |
| ı | 4    | 2 X    | Wing Rear 1 LH & 1 RH        |  |  |  |
| ı | 5    | 1 X    | Wing Rear Center             |  |  |  |
| ı | 6    | 1 X    | Deck Rear RH                 |  |  |  |
| ı | 7    | 1 X    | Deck Rear LH                 |  |  |  |
| ı | 8    | 1 X    | Deck Front RH                |  |  |  |
| ı | 9    | 1 X    | Deck Front LH                |  |  |  |
| ı | 10   | 16 X   | M6 x 12 Flat Washers         |  |  |  |
| ı | 11   | 4 X    | M6 x 16 Button Head Bolt     |  |  |  |
| ı | 12   | 16 X   | M6 x 16 Hex Head Bolt        |  |  |  |
| l | 13   | 2 X    | M8 x 25 x 2 Flat Washer      |  |  |  |
|   |      |        |                              |  |  |  |

| IN THE BOX |     |                           |   |
|------------|-----|---------------------------|---|
| 14         | 2 X | M8 Nyloc Nut              |   |
| 15         | 2 X | M6 Cage Nut               |   |
| 16         | 2 X | M6 Finishing Washer       |   |
| 17         | 2 X | M6 x 30 Countersunk Screw | ) |

#### **FIT AND SECURE**

2.1 10mm

Refer to Fitment Guide SSLD002 for Drawer Fitment.

Secure the four LH / RH Side Wing Brackets (Items 2 & 3) to the drawer system, using M6 x 20 Hex Bolts and M6 x 19 Flat Washers (Items 10 & 12).

#### **FIT AND SECURE**

2.4

Refer to 2.3.

Secure the Front LH & RH Deck Set (Items 8 & 9) to the Wing Brackets.

Secure the Rear LH & RH Deck Set to the wing brackets using M6 Finishing Washers and M6 x 30 Countersunk Screws (Items 16 & 17) as shown.

Secure the Front Face Plate LH & RH (Item 1) to the drawer system using M6 x 16 Button Head Bolts (Item 11).

4

3

**FINISH** 

Congratulations! You did it. Take a step back and admire your work!