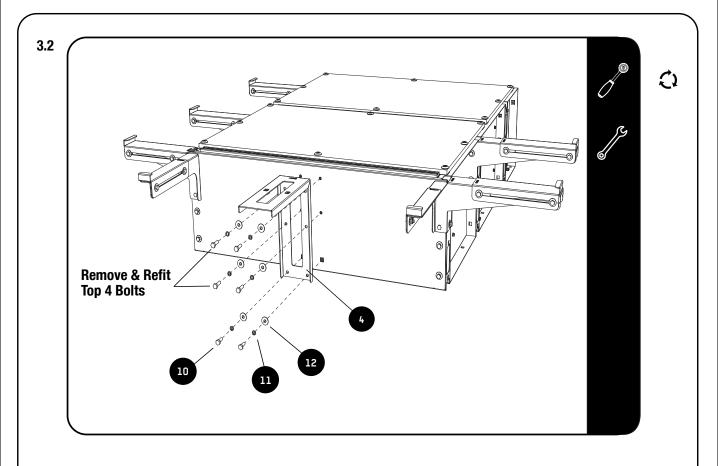

& Wide    |
| 3          | 2 X  | Rear Wing Fixed - 1LH & 1RH      |
| 4          | 1 X  | Rear Wing Middle Stiffener       |
| 5          | 1 X  | Side Wing Fixed - Short & Wide   |
| 6          | 2 X  | Side Wing Fixed - Short & Narrow |
| 7          | 3 X  | Side Wing Slide - Narrow         |
| 8          | 2 X  | Side Wing Slide - Wide           |
| 9          | 2 X  | Rear Wing Slide - 1LH & 1RH      |
| 10         | 44 X | M6x16 Hex Bolt                   |
| 11         | 20 X | M6 Spring Washer                 |
| 12         | 68 X | M6x19x1ss Flat Washer            |
| 13         | 24 X | M6 Nyloc                         |
| 14         | 2 X  | M6 Cage Nut                      |





#### 2 PREPARATION





#### **2** FIT AND SECURE



## 3 FIT AND SECURE



#### 3 FIT AND SECURE





#### 3 FIT AND SECURE



## 4 COMPLETION



#### INSTALL OTHER VEHICLE AND RACK ACCESSORIES

Now's the time to visit your favorite Front Runner Dealer in person or online.