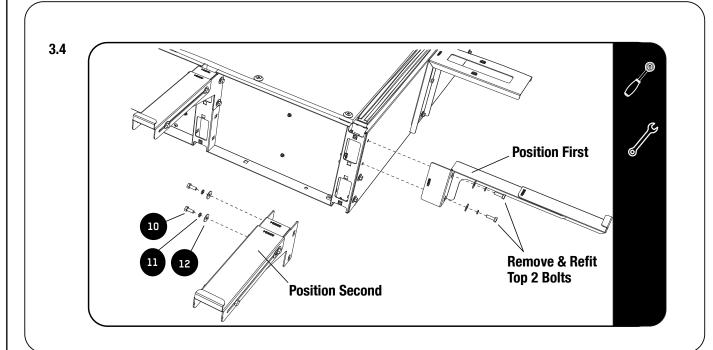

2 X  | Rear Wing Fixed - 1LH & 1RH      |
| 4          | 1 X  | Rear Wing Middle Stiffener       |
| 5          | 1 X  | Side Wing Fixed - Short & Wide   |
| 6          | 2 X  | Side Wing Fixed - Short & Narrow |
| 7          | 3 X  | Side Wing Slide - Narrow         |
| 8          | 2 X  | Side Wing Slide - Wide           |
| 9          | 2 X  | Rear Wing Slide - 1LH & 1RH      |
| 10         | 44 X | M6x16 Hex Bolt                   |
| 11         | 20 X | M6 Spring Washer                 |
| 12         | 68 X | M6x19x1ss Flat Washer            |
| 13         | 24 X | M6 Nyloc                         |
| 14         | 2 X  | M6 Cage Nut                      |





#### 2 PREPARATION





#### **2** FIT AND SECURE



## 3 FIT AND SECURE



#### 3 FIT AND SECURE





#### 3 FIT AND SECURE



## 4 COMPLETION



#### INSTALL OTHER VEHICLE AND RACK ACCESSORIES

Now's the time to visit your favorite Front Runner Dealer in person or online.