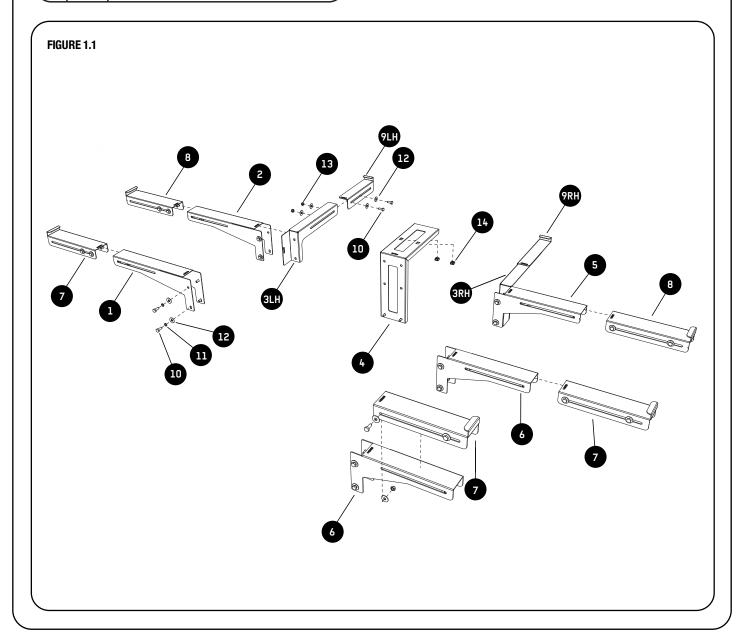

#### **GET ORGANIZED**

Here is what you are looking at for SSWS004

| IN THE BOX |      |                                  |
|------------|------|----------------------------------|
| 1          | 1 X  | Side Wing Fixed - Long           |
| 2          | 1 X  | Side Wing Fixed - Long & Wide    |
| 3          | 2 X  | Rear Wing Fixed - 1LH & 1RH      |
| 4          | 1 X  | Rear Wing Middle Stiffener       |
| 5          | 1 X  | Side Wing Fixed - Short & Wide   |
| 6          | 2 X  | Side Wing Fixed - Short & Narrow |
| 7          | 3 X  | Side Wing Slide - Narrow         |
| 8          | 2 X  | Side Wing Slide - Wide           |
| 9          | 2 X  | Rear Wing Slide - 1LH & 1RH      |
| 10         | 44 X | M6x16 Hex Bolt                   |
| 11         | 20 X | M6 Spring Washer                 |
| 12         | 68 X | M6x19x1ss Flat Washer            |
| 13         | 24 X | M6 Nyloc                         |
| 14         | 2 X  | M6 Cage Nut                      |

#### 2 PREPARATION