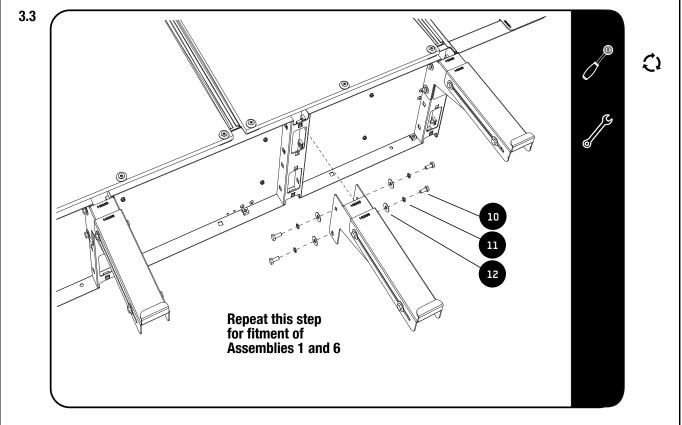

Wide    |
| 3          | 2 X  | Rear Wing Fixed - 1LH & 1RH      |
| 4          | 1 X  | Rear Wing Middle Stiffener       |
| 5          | 1 X  | Side Wing Fixed - Short & Wide   |
| 6          | 2 X  | Side Wing Fixed - Short & Narrow |
| 7          | 3 X  | Side Wing Slide - Narrow         |
| 8          | 2 X  | Side Wing Slide - Wide           |
| 9          | 2 X  | Rear Wing Slide - 1LH & 1RH      |
| 10         | 44 X | M6x16 Hex Bolt                   |
| 11         | 20 X | M6 Spring Washer                 |
| 12         | 68 X | M6x19x1ss Flat Washer            |
| 13         | 24 X | M6 Nyloc                         |
| 14         | 2 X  | M6 Cage Nut                      |





#### 2 PREPARATION





#### **2** FIT AND SECURE



## 3 FIT AND SECURE



#### 3 FIT AND SECURE





#### 3 FIT AND SECURE



## 4 COMPLETION



#### INSTALL OTHER VEHICLE AND RACK ACCESSORIES

Now's the time to visit your favorite Front Runner Dealer in person or online.