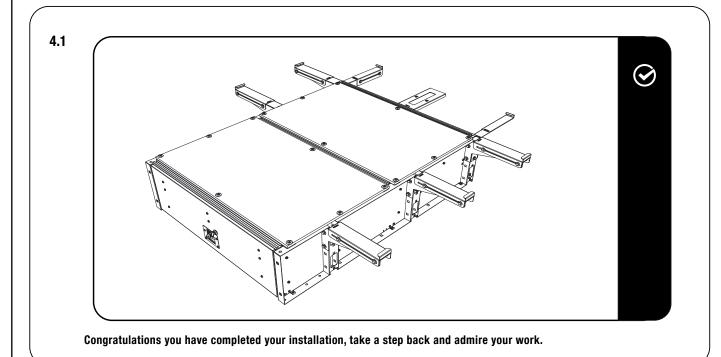

xed - 1LH & 1RH      |
| 4          | 1 X  | Rear Wing Middle Stiffener       |
| 5          | 1 X  | Side Wing Fixed - Short & Wide   |
| 6          | 2 X  | Side Wing Fixed - Short & Narrow |
| 7          | 3 X  | Side Wing Slide - Narrow         |
| 8          | 2 X  | Side Wing Slide - Wide           |
| 9          | 2 X  | Rear Wing Slide - 1LH & 1RH      |
| 10         | 44 X | M6x16 Hex Bolt                   |
| 11         | 20 X | M6 Spring Washer                 |
| 12         | 68 X | M6x19x1ss Flat Washer            |
| 13         | 24 X | M6 Nyloc                         |
| 14         | 2 X  | M6 Cage Nut                      |





#### 2 PREPARATION





#### **2** FIT AND SECURE



## 3 FIT AND SECURE



#### 3 FIT AND SECURE





#### 3 FIT AND SECURE



## 4 COMPLETION



#### INSTALL OTHER VEHICLE AND RACK ACCESSORIES

Now's the time to visit your favorite Front Runner Dealer in person or online.