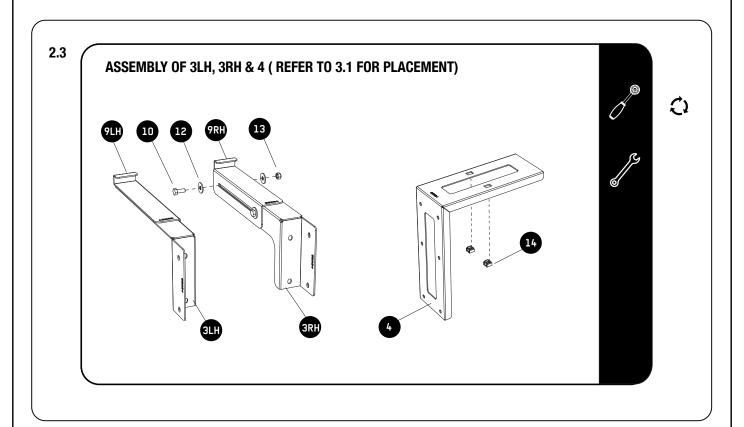

|
| 2          | 1 X  | Side Wing Fixed - Long & Wide    |
| 3          | 2 X  | Rear Wing Fixed - 1LH & 1RH      |
| 4          | 1 X  | Rear Wing Middle Stiffener       |
| 5          | 1 X  | Side Wing Fixed - Short & Wide   |
| 6          | 2 X  | Side Wing Fixed - Short & Narrow |
| 7          | 3 X  | Side Wing Slide - Narrow         |
| 8          | 2 X  | Side Wing Slide - Wide           |
| 9          | 2 X  | Rear Wing Slide - 1LH & 1RH      |
| 10         | 44 X | M6x16 Hex Bolt                   |
| 11         | 20 X | M6 Spring Washer                 |
| 12         | 68 X | M6x19x1ss Flat Washer            |
| 13         | 24 X | M6 Nyloc                         |
| 14         | 2 X  | M6 Cage Nut                      |





#### 2 PREPARATION





#### **2** FIT AND SECURE



## 3 FIT AND SECURE



#### 3 FIT AND SECURE





#### 3 FIT AND SECURE



## 4 COMPLETION



#### INSTALL OTHER VEHICLE AND RACK ACCESSORIES

Now's the time to visit your favorite Front Runner Dealer in person or online.