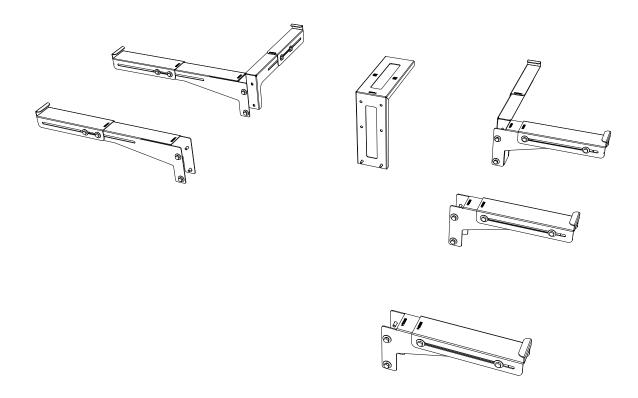

#### **GET ORGANIZED**

Here is what you are looking at for SSWS004

| IN THE BOX |      |                                  |
|------------|------|----------------------------------|
| 1          | 1 X  | Side Wing Fixed - Long           |
| 2          | 1 X  | Side Wing Fixed - Long & Wide    |
| 3          | 2 X  | Rear Wing Fixed - 1LH & 1RH      |
| 4          | 1 X  | Rear Wing Middle Stiffener       |
| 5          | 1 X  | Side Wing Fixed - Short & Wide   |
| 6          | 2 X  | Side Wing Fixed - Short & Narrow |
| 7          | 3 X  | Side Wing Slide - Narrow         |
| 8          | 2 X  | Side Wing Slide - Wide           |
| 9          | 2 X  | Rear Wing Slide - 1LH & 1RH      |
| 10         | 44 X | M6x16 Hex Bolt                   |
| 11         | 20 X | M6 Spring Washer                 |
| 12         | 68 X | M6x19x1ss Flat Washer            |
| 13         | 24 X | M6 Nyloc                         |
| 14         | 2 X  | M6 Cage Nut                      |