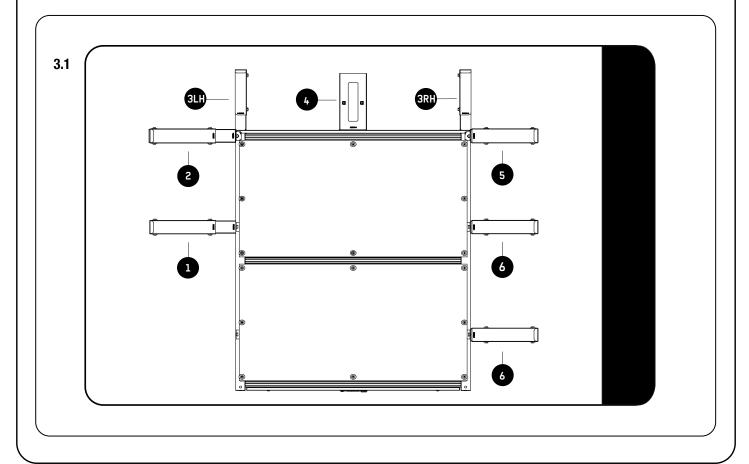

| Side Wing Fixed - Long & Wide    |
| 3          | 2 X  | Rear Wing Fixed - 1LH & 1RH      |
| 4          | 1 X  | Rear Wing Middle Stiffener       |
| 5          | 1 X  | Side Wing Fixed - Short & Wide   |
| 6          | 2 X  | Side Wing Fixed - Short & Narrow |
| 7          | 3 X  | Side Wing Slide - Narrow         |
| 8          | 2 X  | Side Wing Slide - Wide           |
| 9          | 2 X  | Rear Wing Slide - 1LH & 1RH      |
| 10         | 44 X | M6x16 Hex Bolt                   |
| 11         | 20 X | M6 Spring Washer                 |
| 12         | 68 X | M6x19x1ss Flat Washer            |
| 13         | 24 X | M6 Nyloc                         |
| 14         | 2 X  | M6 Cage Nut                      |





#### 2 PREPARATION





#### **2** FIT AND SECURE



## 3 FIT AND SECURE



#### 3 FIT AND SECURE





#### 3 FIT AND SECURE



## 4 COMPLETION



#### INSTALL OTHER VEHICLE AND RACK ACCESSORIES

Now's the time to visit your favorite Front Runner Dealer in person or online.