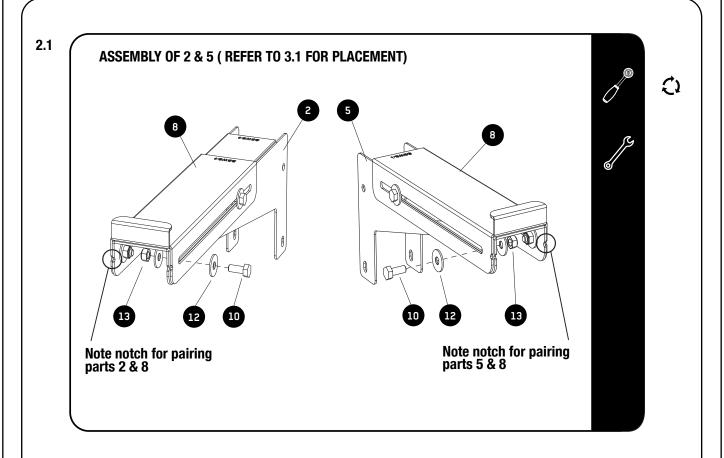

ide Wing Fixed - Long           |
| 2          | 1 X  | Side Wing Fixed - Long & Wide    |
| 3          | 2 X  | Rear Wing Fixed - 1LH & 1RH      |
| 4          | 1 X  | Rear Wing Middle Stiffener       |
| 5          | 1 X  | Side Wing Fixed - Short & Wide   |
| 6          | 2 X  | Side Wing Fixed - Short & Narrow |
| 7          | 3 X  | Side Wing Slide - Narrow         |
| 8          | 2 X  | Side Wing Slide - Wide           |
| 9          | 2 X  | Rear Wing Slide - 1LH & 1RH      |
| 10         | 44 X | M6x16 Hex Bolt                   |
| 11         | 20 X | M6 Spring Washer                 |
| 12         | 68 X | M6x19x1ss Flat Washer            |
| 13         | 24 X | M6 Nyloc                         |
| 14         | 2 X  | M6 Cage Nut                      |





#### 2 PREPARATION





#### **2** FIT AND SECURE



## 3 FIT AND SECURE



#### 3 FIT AND SECURE





#### 3 FIT AND SECURE



## 4 COMPLETION



#### INSTALL OTHER VEHICLE AND RACK ACCESSORIES

Now's the time to visit your favorite Front Runner Dealer in person or online.