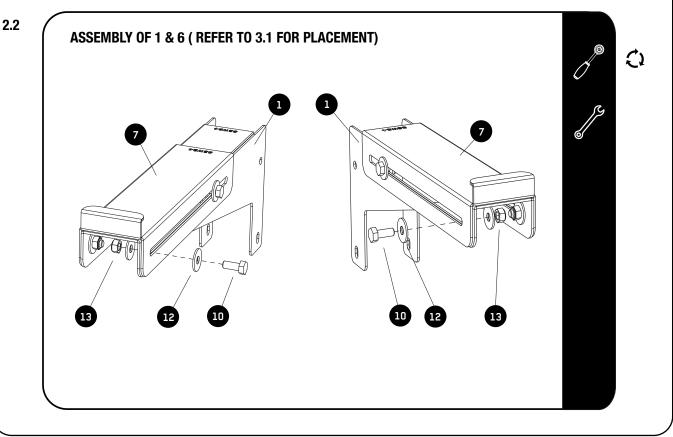

e Wing Fixed - Long           |
| 2          | 1 X  | Side Wing Fixed - Long & Wide    |
| 3          | 2 X  | Rear Wing Fixed - 1LH & 1RH      |
| 4          | 1 X  | Rear Wing Middle Stiffener       |
| 5          | 1 X  | Side Wing Fixed - Short & Wide   |
| 6          | 2 X  | Side Wing Fixed - Short & Narrow |
| 7          | 3 X  | Side Wing Slide - Narrow         |
| 8          | 2 X  | Side Wing Slide - Wide           |
| 9          | 2 X  | Rear Wing Slide - 1LH & 1RH      |
| 10         | 44 X | M6x16 Hex Bolt                   |
| 11         | 20 X | M6 Spring Washer                 |
| 12         | 68 X | M6x19x1ss Flat Washer            |
| 13         | 24 X | M6 Nyloc                         |
| 14         | 2 X  | M6 Cage Nut                      |





#### 2 PREPARATION





#### **2** FIT AND SECURE



## 3 FIT AND SECURE



#### 3 FIT AND SECURE





#### 3 FIT AND SECURE



## 4 COMPLETION



#### INSTALL OTHER VEHICLE AND RACK ACCESSORIES

Now's the time to visit your favorite Front Runner Dealer in person or online.