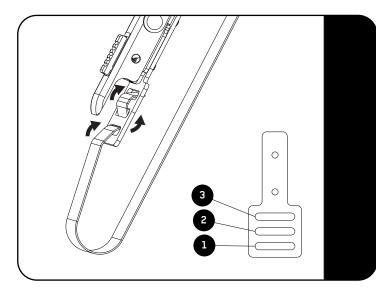

#### **FIT AND SECURE**

2.1

Feed the latch end of the Quick Release Latching Strap through the handle of the fridge, then through the tie down points on the fridge slide.

2.2

- C) Loop the end of the strap through the latch bracket, as shown:
- Up and Over Slot 1
  Down and Under Slot 2
  Up and Over Slot 3

2.3

- Loop the end of the strap around the back of the bracket and back through Slot 1.
  - Pull tight.