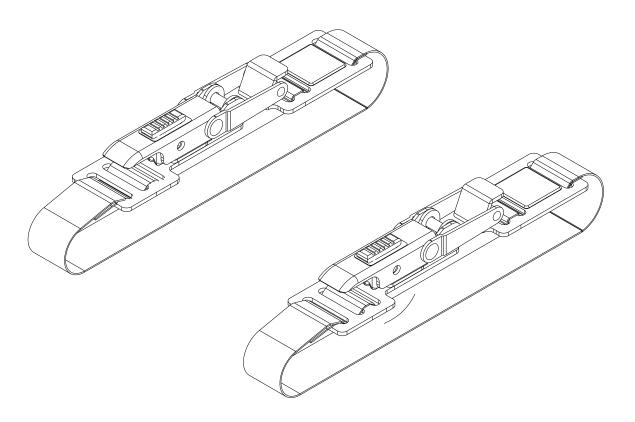

GET ORGANIZED

| 1 | IN THE BOX |     |                              |
|---|------------|-----|------------------------------|
|   | 1          | 2 X | Quick Release Latching Strap |
|   |            |     |                              |
|   |            |     |                              |
|   |            |     |                              |