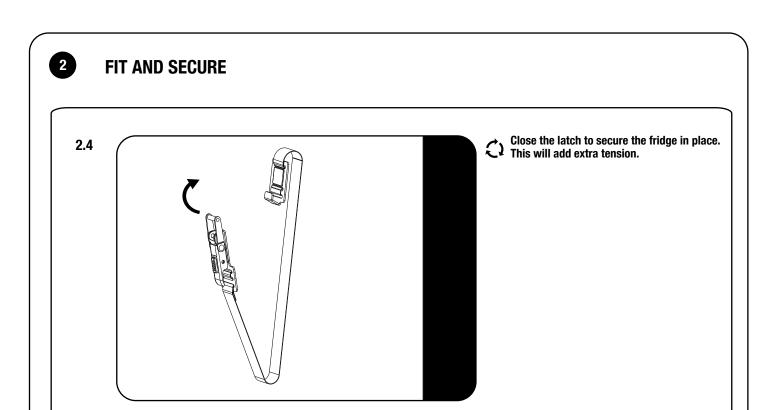

2.3

- Loop the end of the strap around the back of the bracket and back through Slot 1.
  - Pull tight.