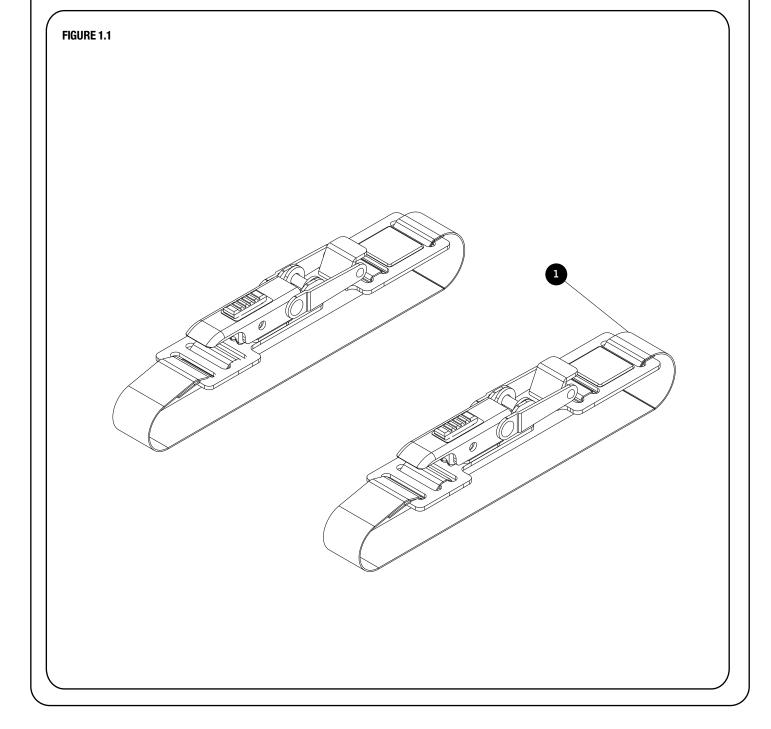

GET ORGANIZED

| 1 | IN THE BOX |     |                              |
|---|------------|-----|------------------------------|
|   | 1          | 2 X | Quick Release Latching Strap |
|   |            |     |                              |
|   |            |     |                              |
|   |            |     |                              |