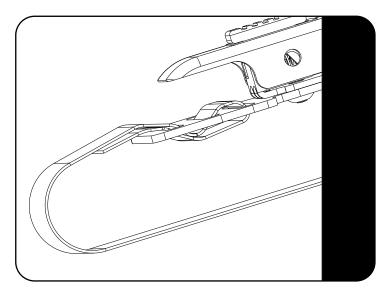

GET ORGANIZED

| 1 | IN THE BOX |     |                              |
|---|------------|-----|------------------------------|
|   | 1          | 2 X | Quick Release Latching Strap |
|   |            |     |                              |
|   |            |     |                              |
|   |            |     |                              |