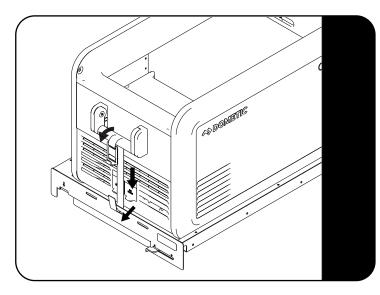

#### **FIT AND SECURE**

2.1

Feed the latch end of the Quick Release Latching Strap through the handle of the fridge, then through the tie down points on the fridge slide.

2.2

- C) Loop the end of the strap through the latch bracket, as shown:
- Up and Over Slot 1
  Down and Under Slot 2
  Up and Over Slot 3