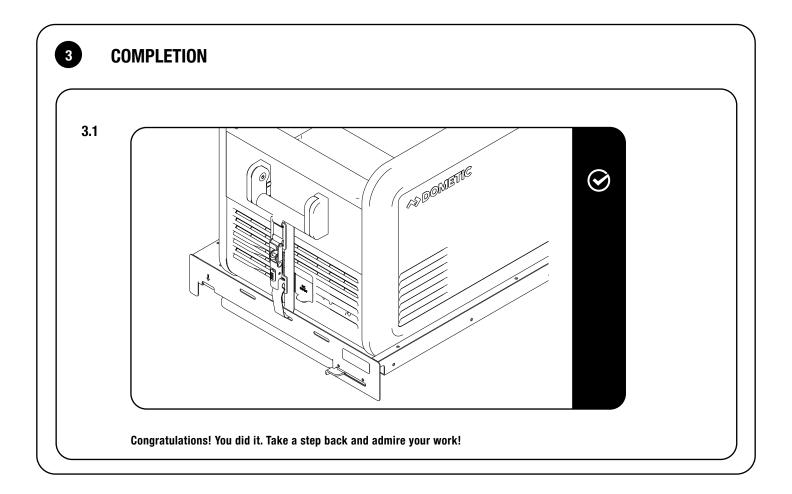

#### **FIT AND SECURE**

2.1

Feed the latch end of the Quick Release Latching Strap through the handle of the fridge, then through the tie down points on the fridge slide.

2.2

- C) Loop the end of the strap through the latch bracket, as shown:
- Up and Over Slot 1
  Down and Under Slot 2
  Up and Over Slot 3