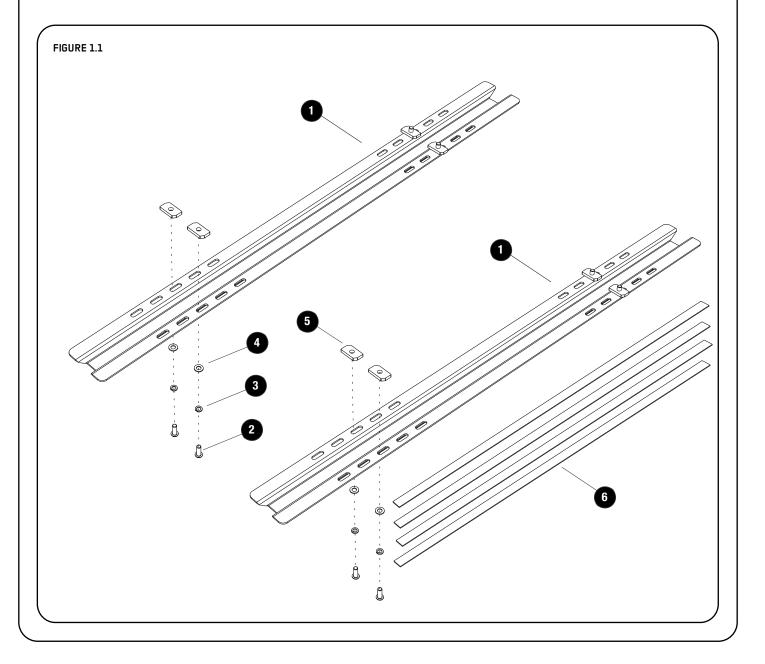

# GET ORGANIZED

1

| IN TI | HE BOX |                                 |
|-------|--------|---------------------------------|
| 1     | 2 X    | Hard Shell Tent Channel Support |
| 2     | 8 X    | M8 x 25 Button Head Bolt        |
| 3     | 8 X    | M8 SS Spring Washer             |
| 4     | 8 X    | M8 x 16 x 1.6 SS Flat Washer    |
| 5     | 8 X    | M8 Channel Nut                  |
| 6     | 4 X    | Rubber Strip                    |
|       |        |                                 |