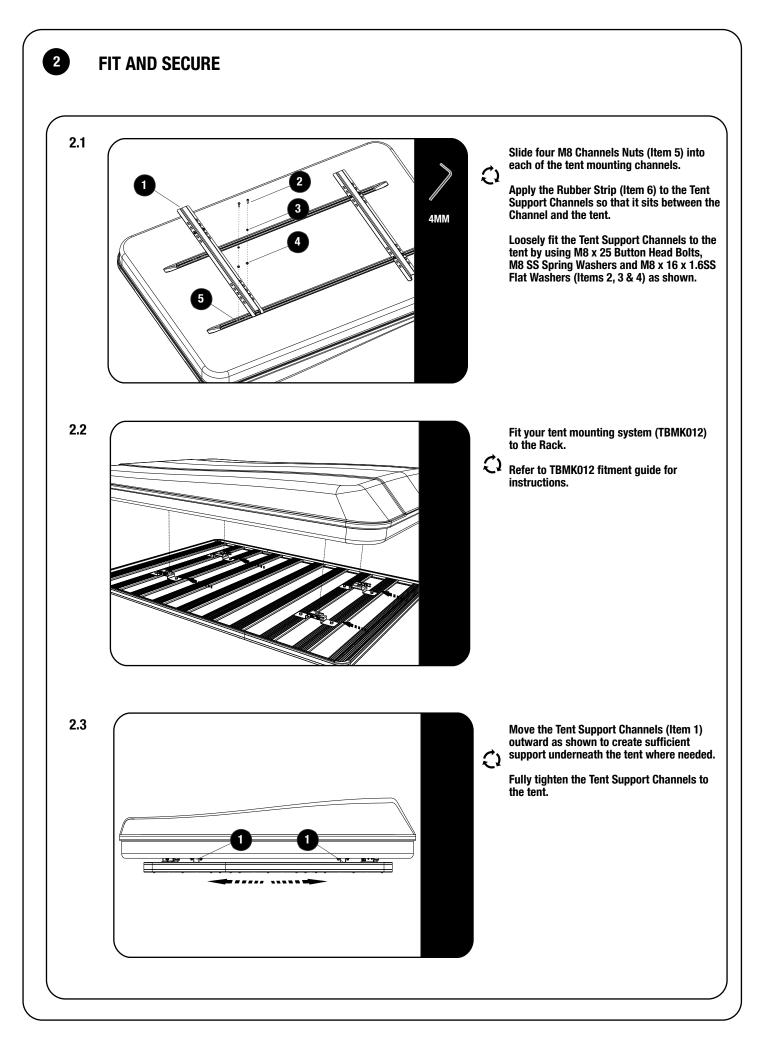

# GET ORGANIZED

1

| IN TI | HE BOX |                                 |
|-------|--------|---------------------------------|
| 1     | 2 X    | Hard Shell Tent Channel Support |
| 2     | 8 X    | M8 x 25 Button Head Bolt        |
| 3     | 8 X    | M8 SS Spring Washer             |
| 4     | 8 X    | M8 x 16 x 1.6 SS Flat Washer    |
| 5     | 8 X    | M8 Channel Nut                  |
| 6     | 4 X    | Rubber Strip                    |
|       |        |                                 |