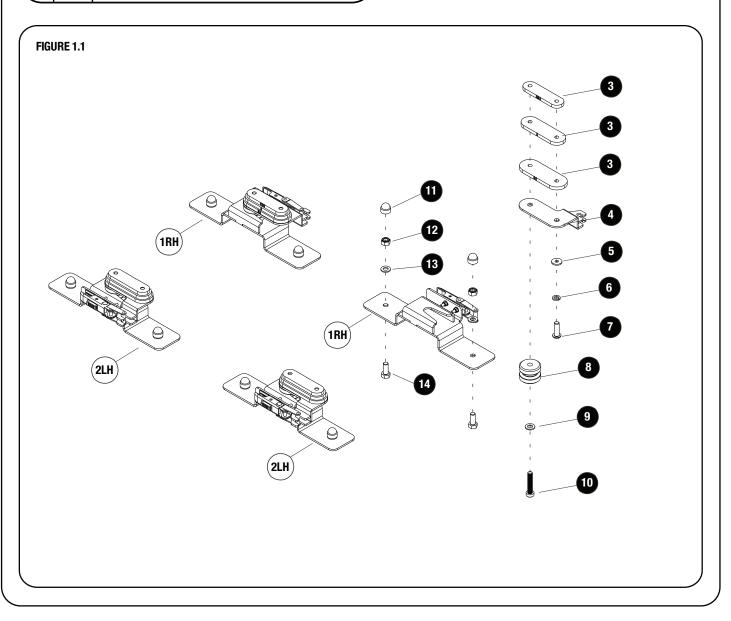

## **GET ORGANIZED**

1

| IN THE BOX |     |                                               |
|------------|-----|-----------------------------------------------|
| 1          | 2 X | Mount Brackets with Non Adjustable Latch (RH) |
| 2          | 2 X | Mount Brackets with Non Adjustable Latch (LH) |
| 3          | 4 X | Channel Nut Plates - (Autohome)               |
|            | 4 X | Channel Nut Plates - (Front Runner)           |
|            | 4 X | Channel Nut Plates - (James Baroud)           |
| 4          | 4 X | Latch Brackets                                |
| 5          | 4 X | M8 x 25 x 3 Flat Washer                       |
| 6          | 4 X | M8 Spring Washer                              |
| 7          | 4 X | M8 x 20 Button Head                           |
| 8          | 4 X | Guide Bolt                                    |
| 9          | 4 X | M8 Nylon Washer                               |
| 10         | 4 X | M8 Low Head Cap Screw                         |
| 11         | 8 X | M8 Nut Cap                                    |
| 12         | 8 X | M8 Nyloc Washer                               |
| 13         | 8 X | M8 Flat Washer                                |
| 14         | 8 X | M8 x 20 Hex Bolt                              |
|            |     |                                               |