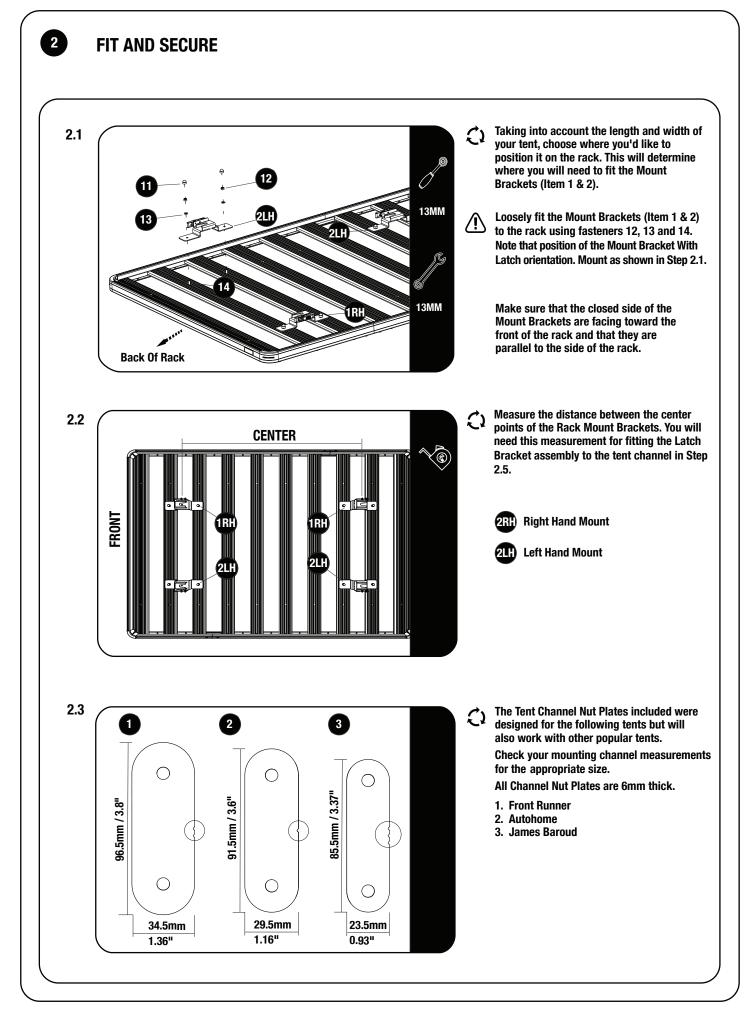

# 2 **FIT AND SECURE** Measure the distance between the centers 2.6 $(\mathbf{x})$ of Channel Feet to make sure it matches Center the position of the Rack Mount Brackets installed in Step 2.2. Once measurements have been confirmed, fully tighten the Latch Bracket Assembly to the tent channel. 5MM Front Of Rack Flip the tent over and lower it onto the rack 2.7 $\mathcal{L}$ making sure the Guide bolts align with the rack mount brackets. Push the tent forward so that the Guide Bolts slide fully into the Rack Mount Brackets. 13MM Latch all 4 Latches to secure tent into the brackets. Front 13MM