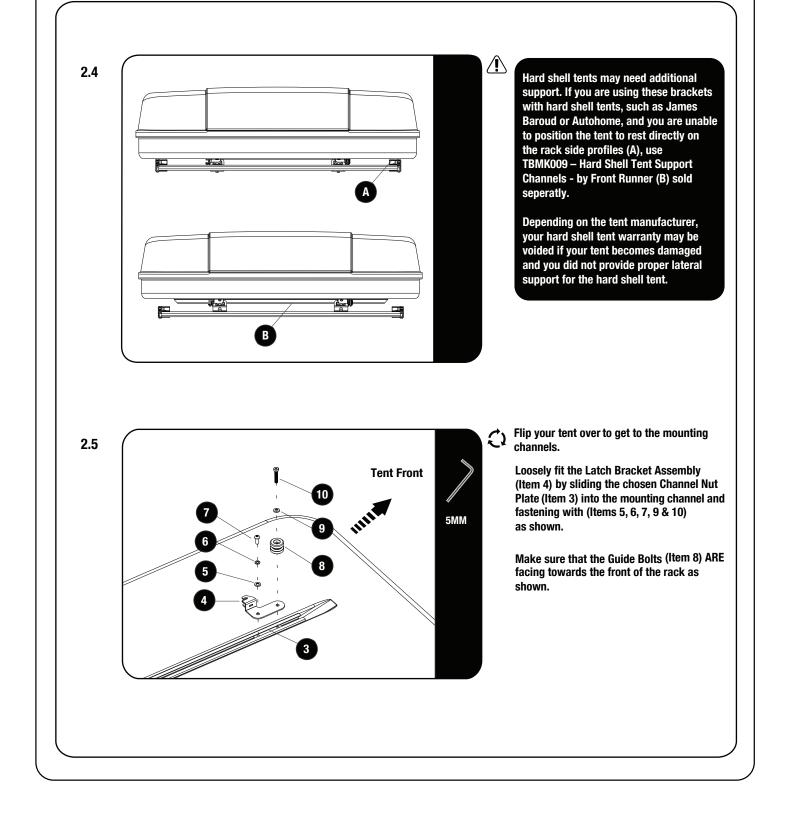

## **GET ORGANIZED**

1

| IN THE BOX |     |                                               |
|------------|-----|-----------------------------------------------|
| 1          | 2 X | Mount Brackets with Non Adjustable Latch (RH) |
| 2          | 2 X | Mount Brackets with Non Adjustable Latch (LH) |
| 3          | 4 X | Channel Nut Plates - (Autohome)               |
|            | 4 X | Channel Nut Plates - (Front Runner)           |
|            | 4 X | Channel Nut Plates - (James Baroud)           |
| 4          | 4 X | Latch Brackets                                |
| 5          | 4 X | M8 x 25 x 3 Flat Washer                       |
| 6          | 4 X | M8 Spring Washer                              |
| 7          | 4 X | M8 x 20 Button Head                           |
| 8          | 4 X | Guide Bolt                                    |
| 9          | 4 X | M8 Nylon Washer                               |
| 10         | 4 X | M8 Low Head Cap Screw                         |
| 11         | 8 X | M8 Nut Cap                                    |
| 12         | 8 X | M8 Nyloc Washer                               |
| 13         | 8 X | M8 Flat Washer                                |
| 14         | 8 X | M8 x 20 Hex Bolt                              |
|            |     |                                               |

# 2 **FIT AND SECURE** Measure the distance between the centers 2.6 $(\mathbf{x})$ of Channel Feet to make sure it matches Center the position of the Rack Mount Brackets installed in Step 2.2. Once measurements have been confirmed, fully tighten the Latch Bracket Assembly to the tent channel. 5MM Front Of Rack Flip the tent over and lower it onto the rack 2.7 $\mathcal{L}$ making sure the Guide bolts align with the rack mount brackets. Push the tent forward so that the Guide Bolts slide fully into the Rack Mount Brackets. 13MM Latch all 4 Latches to secure tent into the brackets. Front 13MM