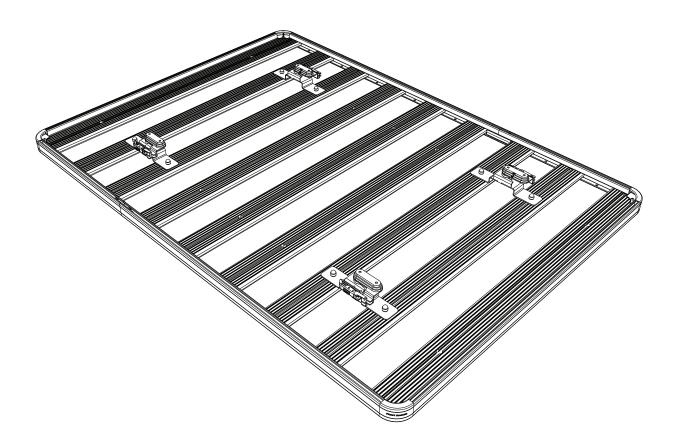

## **GET ORGANIZED**

1

| IN THE BOX |     |                                               |
|------------|-----|-----------------------------------------------|
| 1          | 2 X | Mount Brackets with Non Adjustable Latch (RH) |
| 2          | 2 X | Mount Brackets with Non Adjustable Latch (LH) |
| 3          | 4 X | Channel Nut Plates - (Autohome)               |
|            | 4 X | Channel Nut Plates - (Front Runner)           |
|            | 4 X | Channel Nut Plates - (James Baroud)           |
| 4          | 4 X | Latch Brackets                                |
| 5          | 4 X | M8 x 25 x 3 Flat Washer                       |
| 6          | 4 X | M8 Spring Washer                              |
| 7          | 4 X | M8 x 20 Button Head                           |
| 8          | 4 X | Guide Bolt                                    |
| 9          | 4 X | M8 Nylon Washer                               |
| 10         | 4 X | M8 Low Head Cap Screw                         |
| 11         | 8 X | M8 Nut Cap                                    |
| 12         | 8 X | M8 Nyloc Washer                               |
| 13         | 8 X | M8 Flat Washer                                |
| 14         | 8 X | M8 x 20 Hex Bolt                              |
|            |     |                                               |