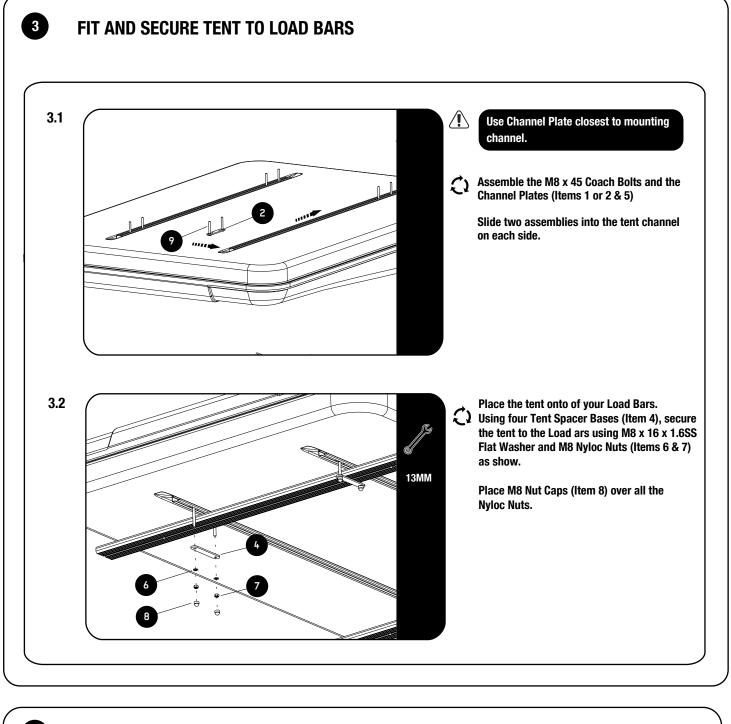

### 1 **GET ORGANIZED** IN THE BOX **TOOLS NEEDED** 2 X Channel Plate 1 1 2 2 X **Channel Plate 2** 2 X **Tent Spacer** 3 13mm Torque Wrench 4 4 X **Tent Spacer Base** 6 5 4 X M8 x 75 Carriage Bolt 6 4 X M8 x 16 x 1.6SS Flat Washer 7 4 X M8 Nyloc Nut M8 Nut Cap 8 4 X 9 4 X M8 x 45 Carriage Bolt FIGURE 1.1 1 $\bigcirc$ C 5 2 3 0 0 Θ Ð 4 - (0) - (0) - (0) ı. $\bigcirc$ 0 P Ø FIGURE 1.2 8 Use Channel Plate width best suited to mounting channel. 29.5mm 0 0 п 23.5mm 0 0 п