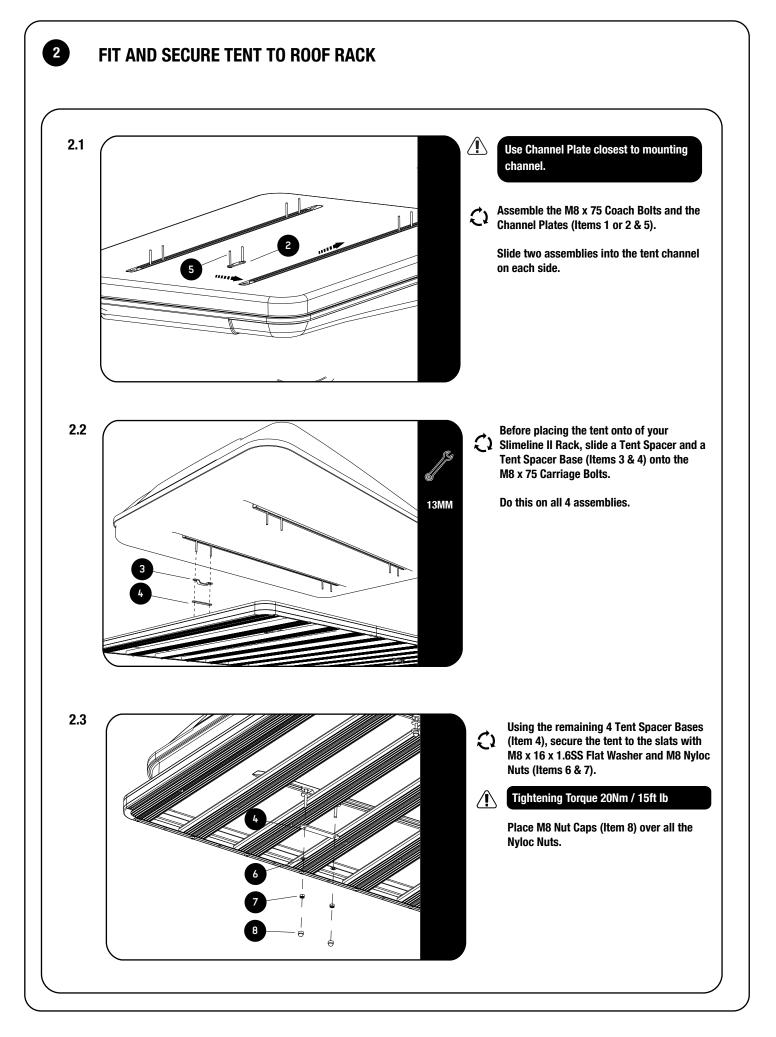

### 1 **GET ORGANIZED** IN THE BOX **TOOLS NEEDED** 2 X Channel Plate 1 1 2 2 X **Channel Plate 2** 2 X **Tent Spacer** 3 13mm Torque Wrench 4 4 X **Tent Spacer Base** 6 5 4 X M8 x 75 Carriage Bolt 6 4 X M8 x 16 x 1.6SS Flat Washer 7 4 X M8 Nyloc Nut M8 Nut Cap 8 4 X 9 4 X M8 x 45 Carriage Bolt FIGURE 1.1 1 $\bigcirc$ C 5 2 3 0 0 Θ Ð 4 - (0) - (0) - (0) ı. $\bigcirc$ 0 P Ø FIGURE 1.2 8 Use Channel Plate width best suited to mounting channel. 29.5mm 0 0 п 23.5mm 0 0 п