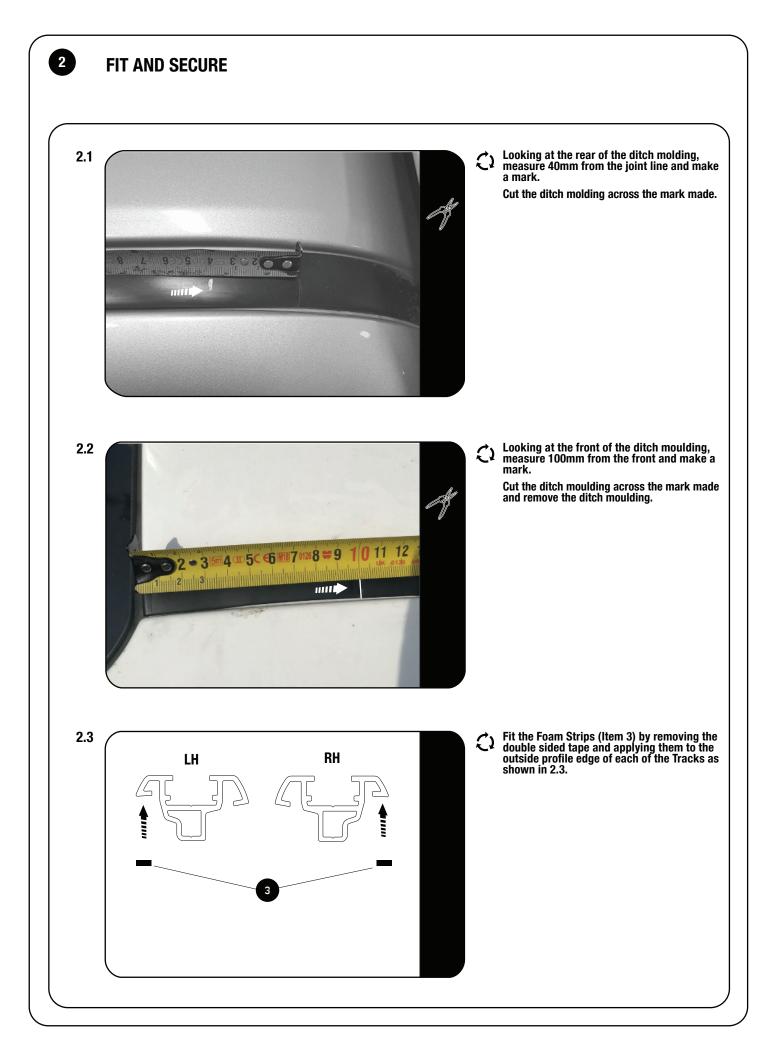

## 1 **GET ORGANIZED** IN THE BOX **TOOLS NEEDED** 2 X Track - 1020mm Long ( 1 Left & 1 Right ) 1 2 10 X M4.8 x 25 SS Pop Rivet 3 2 X Foam Strip 3mm 5mm FRIEND FIGURE 1.1 3