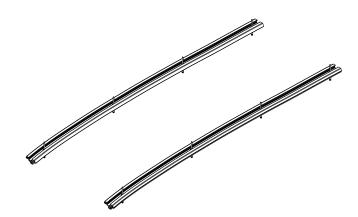

## 1 **GET ORGANIZED** IN THE BOX **TOOLS NEEDED** 2 X Track - 1020mm Long ( 1 Left & 1 Right ) 1 2 10 X M4.8 x 25 SS Pop Rivet 3 2 X Foam Strip 3mm 5mm FRIEND FIGURE 1.1 3