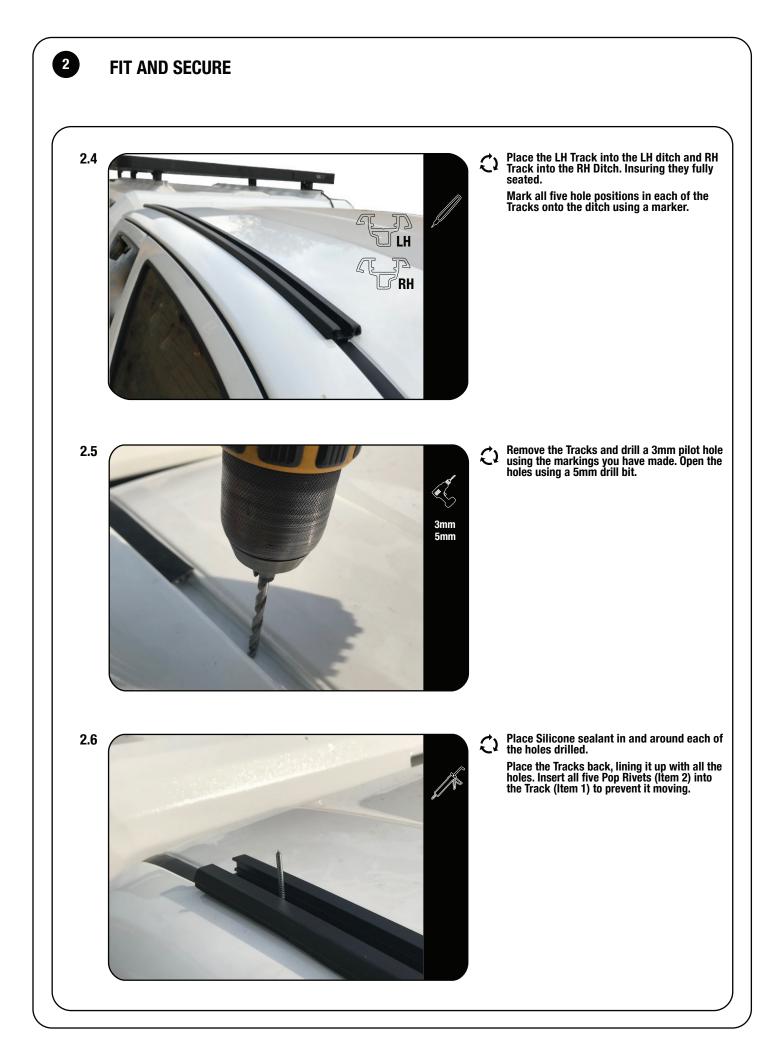

## 1 **GET ORGANIZED** IN THE BOX **TOOLS NEEDED** 2 X Track - 1020mm Long ( 1 Left & 1 Right ) 1 2 10 X M4.8 x 25 SS Pop Rivet 3 2 X Foam Strip 3mm 5mm FRIEND FIGURE 1.1 3