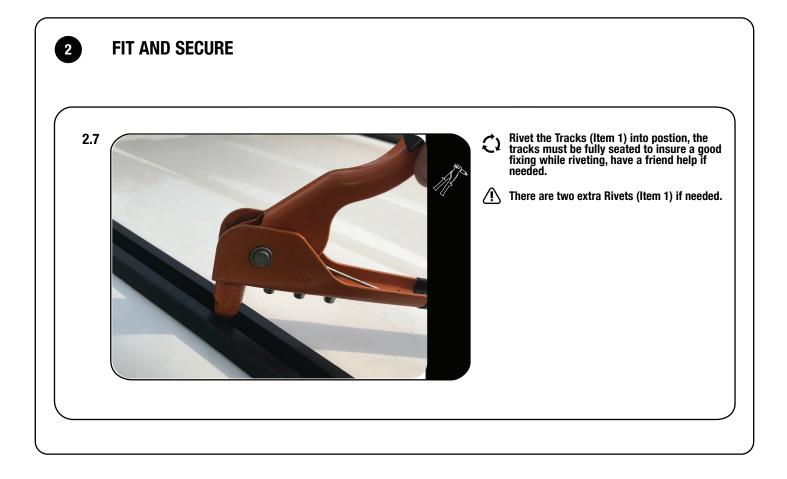

## 1 **GET ORGANIZED** IN THE BOX **TOOLS NEEDED** 2 X Track - 1020mm Long ( 1 Left & 1 Right ) 1 2 10 X M4.8 x 25 SS Pop Rivet 3 2 X Foam Strip 3mm 5mm FRIEND FIGURE 1.1 3