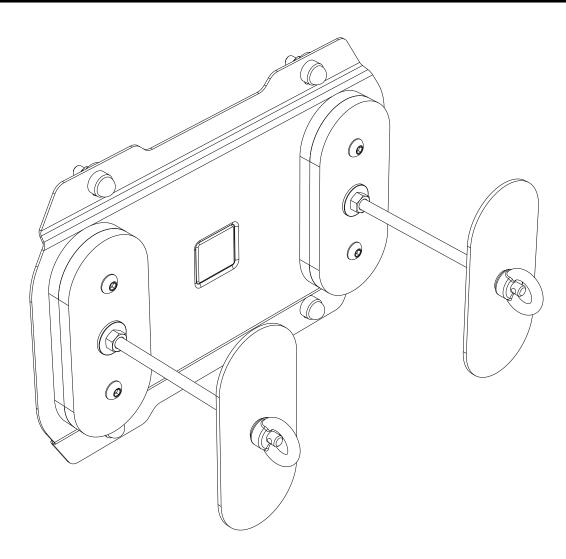

## READ ME! 🖄

Thank you for purchasing a Front Runner Vehicle / Trailer Side Mount For Pro Water Tank / 20L.

Before you start, take a moment to familiarize yourself with the Fitting Instructions and the included components.

Refer to Page 2 for a list of all the components, quantities and tools required.