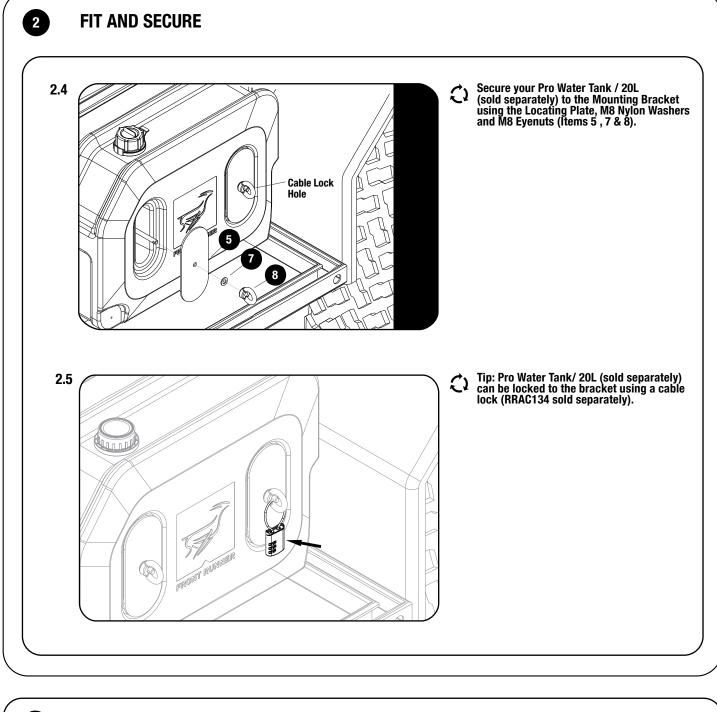

Secure the Bracket to the trailer using M8 x 20 Hex Bolts, M8 x 25 x 2 Flat Washers and M8 Nyloc Nuts (Items 6, 10 & 11). Fully  $\mathfrak{O}$ tighten.

Place M8 Nut Caps (Item 12) over all Hex Bolts.

©13mm