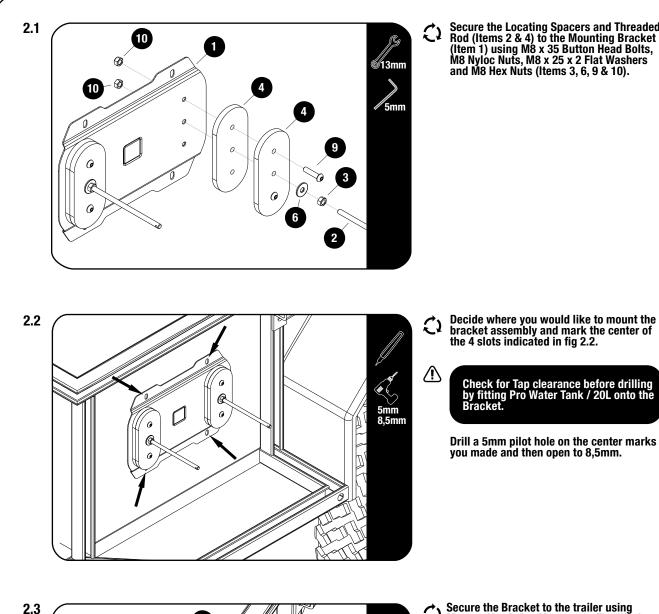

13

**FIT AND SECURE** 

2

Secure the Locating Spacers and Threaded Rod (Items 2 & 4) to the Mounting Bracket (Item 1) using M8 x 35 Button Head Bolts, M8 Nyloc Nuts, M8 x 25 x 2 Flat Washers and M8 Hex Nuts (Items 3, 6, 9 & 10).

Secure the Bracket to the trailer using M8 x 20 Hex Bolts, M8 x 25 x 2 Flat Washers and M8 Nyloc Nuts (Items 6, 10 & 11). Fully  $\mathfrak{O}$ tighten.

Place M8 Nut Caps (Item 12) over all Hex Bolts.

©13mm