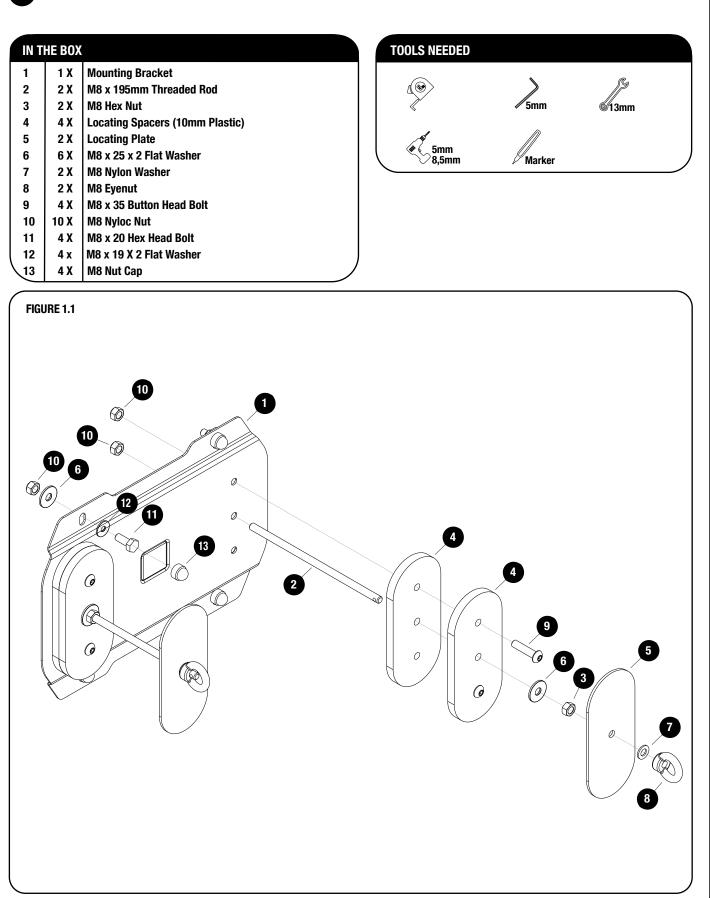

**GET ORGANIZED** 

<u>/</u>]

1

10 6

0 a 0

12

Ø 6

11

13

**FIT AND SECURE** 

2

Secure the Locating Spacers and Threaded Rod (Items 2 & 4) to the Mounting Bracket (Item 1) using M8 x 35 Button Head Bolts, M8 Nyloc Nuts, M8 x 25 x 2 Flat Washers and M8 Hex Nuts (Items 3, 6, 9 & 10).